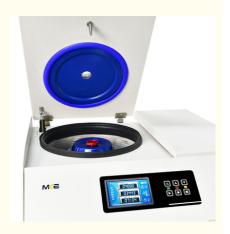

# High-Speed Refrigerated Laboratory Centrifuge Precision For Labs Max Capacity 4x100ml

## Tabletop High-Speed Refrigerated Laboratory Centrifuge for Laboratory Applications with Max Capacity 4x100ml and Multiple Rotor Options

The TGL-16M centrifuge combines high-speed operation (up to 16,500 rpm) with precise temperature control, ensuring sample integrity for various laboratory applications. Its user-friendly design and robust safety features make it an indispensable tool for modern labs.