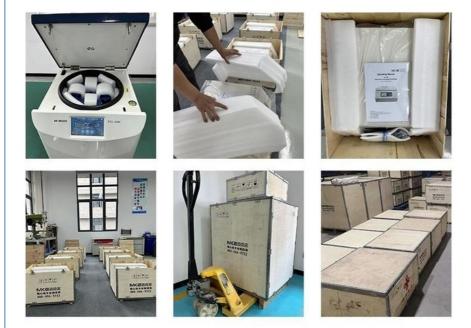

## Packaging & Delivery

MKE centrifuges are securely packaged in wooden cases or carton boxes, selected according to the weight and size of the goods. This ensures they are delivered in excellent condition to customers worldwide.