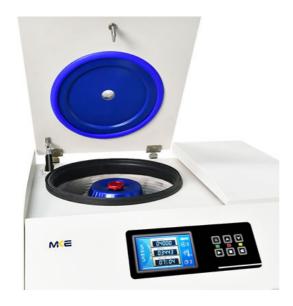

# High-Speed Refrigerated Laboratory Centrifuge Precision For Labs Max Capacity 4x100ml

## Tabletop High-Speed Refrigerated Laboratory Centrifuge for Laboratory Applications with Max Capacity 4x100ml and Multiple Rotor Options

The TGL-16M centrifuge combines high-speed operation (up to 16,500 rpm) with precise temperature control, ensuring sample integrity for various laboratory applications. Its user-friendly design and robust safety features make it an indispensable tool for modern labs.