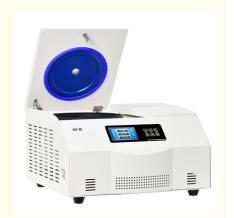

# High-Speed Refrigerated Laboratory Centrifuge Precision For Labs Max Capacity 4x100ml

## Tabletop High-Speed Refrigerated Laboratory Centrifuge for Laboratory Applications with Max Capacity 4x100ml and Multiple Rotor Options

The TGL-16M centrifuge combines high-speed operation (up to 16,500 rpm) with precise temperature control, ensuring sample integrity for various laboratory applications. Its user-friendly design and robust safety features make it an indispensable tool for modern labs.