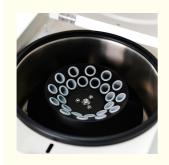

#### **Matched Rotors**

| No.  | Rotor       | Capacity  | Max.speed | Max.RCF | Note                                             |
|------|-------------|-----------|-----------|---------|--------------------------------------------------|
| NO.1 | Angle rotor | 24×10/5ml | 4000r/min | 2268xg  | PP/PC tube<br>/ Vacuum blood<br>collection tubes |
|      | Adapter     | 24×2ml    |           |         |                                                  |
|      | Adapter     | 24×1.5ml  |           |         |                                                  |
| NO.2 | Angle rotor | 6×50 ml   | 4000r/min | 2268xg  | PP/PC tube                                       |
|      | Adapter     | 6×15/10ml |           |         | FF/FC tube                                       |
|      | Adapter     | 6×5ml     |           |         |                                                  |