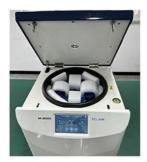

# 4000rpm Adjustable Speed Laboratory Centrifuge 6 Seat 50ml High Capacity For Efficient Separation

#### Benchtop Centrifuge KC-40T: Versatility and Precision for Every Lab

Designed for diverse applications, the KC-40T benchtop centrifuge offers unmatched adaptability with its range of fixed-angle rotors and accessories.