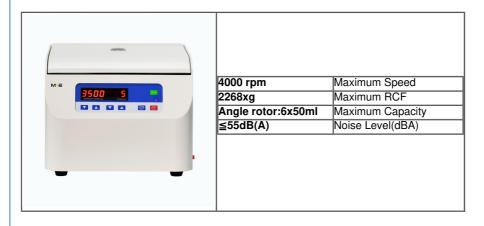

# **Product Specification**

• Timer: 1 Min To 99 Min, Continuous Mode

• Max Capacity: 6\*50ml

Matched Rotors: Fixed Angle Rotors

• Max Speed: 4000rpm

• Safety Features: Lid Lock, Imbalance Detection, Automatic

Shut-off

• Power Supply: 110V/220V, 50/60Hz

Noise Level: ≤58dB

• Highlight: 4000rpm Laboratory Centrifuge,

6 Seat Laboratory Centrifuge, 50ml Laboratory Centrifuge

#### **Technical Specifications:**

| Speed range(rpm) | 0-4000rpm adjustable | Speed accuracy            | ±10rpm                    |  |
|------------------|----------------------|---------------------------|---------------------------|--|
| Max Capacity(ml) | 6*50ml               | IBCE (200e (XO)           | 0-2268xg<br>adjustable    |  |
| Noise(dBA)       | ≦55dB(A)             | Hime range                | 1-99minutes<br>adjustable |  |
| Dimension(mm)    | 430x320x250mm        | Net weight(without rotor) | 18KGS                     |  |
| Power supply     | AC220V,50HZ,10A, 60W |                           |                           |  |