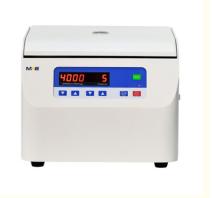

# 4000rpm Adjustable Speed Laboratory Centrifuge 6 Seat 50ml High Capacity For Efficient Separation

# **Product Specification**

• Timer: 1 Min To 99 Min, Continuous Mode

• Max Capacity: 6\*50ml

Matched Rotors: Fixed Angle Rotors

• Max Speed: 4000rpm

• Safety Features: Lid Lock, Imbalance Detection, Automatic

Shut-off

• Power Supply: 110V/220V, 50/60Hz

Noise Level: ≤58dB

• Highlight: 4000rpm Laboratory Centrifuge,

6 Seat Laboratory Centrifuge, 50ml Laboratory Centrifuge

#### **Technical Specifications:**

| Speed range(rpm) | 0-4000rpm adjustable | Speed accuracy            | ±10rpm                    |  |
|------------------|----------------------|---------------------------|---------------------------|--|
| Max Capacity(ml) | 6*50ml               | IBCE (200e (XO)           | 0-2268xg<br>adjustable    |  |
| Noise(dBA)       | ≦55dB(A)             | Hime range                | 1-99minutes<br>adjustable |  |
| Dimension(mm)    | 430x320x250mm        | Net weight(without rotor) | 18KGS                     |  |
| Power supply     | AC220V,50HZ,10A, 60W |                           |                           |  |