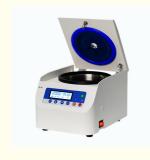

# HK - 16C Benchtop Microcentrifuge High - Speed Ventilated 12-Seat For 5ml Tubes

#### **Product Specification**

Max. Speed: 16500rpm
 Max. RCF: 19480xg
 Max. Capacity: 12×5ml

Matched Rotors: Fixed Angle Rotors And PCR Stripe Rotor

• Display: LED

Warranty:
 1 Year Warranty For The Whole Machine, 3

#### **HK-16C Benchtop High-Speed Clinical Microcentrifuge**

The HK-16C delivers reliable performance for diverse laboratory needs, supporting a range of microtubes (1.5ml–5ml) and accommodating PCR strips and filter tubes. Perfect for microbiology, protein studies, and clinical diagnostics, it ensures precision in pelleting, sedimentation, and purification tasks. Highlights: