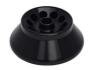

#### **Diverse Choice of Rotors:**

| No.  | Rotor       | Max.Capacity | Max. speed | Max. RCF | Note       |
|------|-------------|--------------|------------|----------|------------|
|      | Angle rotor | 12×1.5/2.2ml |            |          | EP/PP tube |
| NO.1 |             |              |            |          |            |
|      |             |              | 16500r/min | 19176xg  |            |

|      | Adapter     | 12×0.5/0.2ml |            |         | EP/PP tube        |
|------|-------------|--------------|------------|---------|-------------------|
| NO.2 | Angle rotor | 12×5ml       |            |         | EP/PP tube        |
|      | Adapter     | 12×1.5ml     | 16500r/min | 19480xg | EP/PP tube        |
| NO.3 | Angle rotor | 8×8×0.2ml    | 13500r/min | 16480xg | PCR 8 strip tubes |
| NO.4 | Angle rotor | 24×1.5/2.2ml |            | l       | EP/PP tube        |
|      | Adapter     | 24×0.5/0.2ml | 14000r/min | 18407xg | EP/PP tube        |