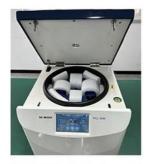

#### **HK-16C Benchtop High-Speed Clinical Microcentrifuge**

The HK-16C delivers reliable performance for diverse laboratory needs, supporting a range of microtubes (1.5ml–5ml) and accommodating PCR strips and filter tubes. Perfect for microbiology, protein studies, and clinical diagnostics, it ensures precision in pelleting, sedimentation, and purification tasks. Highlights: