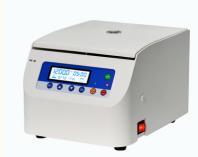

#### **HK-16C Benchtop High-Speed Clinical Microcentrifuge**

The HK-16C delivers reliable performance for diverse laboratory needs, supporting a range of microtubes (1.5ml–5ml) and accommodating PCR strips and filter tubes. Perfect for microbiology, protein studies, and clinical diagnostics, it ensures precision in pelleting, sedimentation, and purification tasks. Highlights:

**Precision Control:** Microprocessor with frequency conversion AC motor. **Comprehensive Display:** LED shows operational parameters and alerts.

**Efficiency:** 10 customizable acceleration/braking rates minimize sample disturbance; rapid acceleration to 16,500 rpm in 15 seconds.

Enhanced Safety: Automatic lid lock and rotor fixing, plus electrical interlock for secure operation.

Quiet Operation: Noise below 55 dBA at full speed (Patent No. ZL201721835868.9).