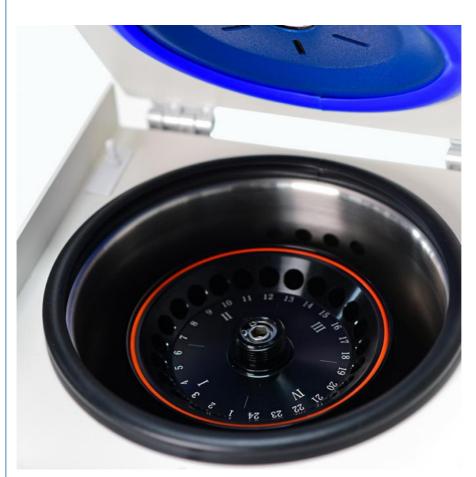

#### **Diverse Choice of Rotors:**

| No.  | Rotor       | Max.Capacity | Max. speed | Max. RCF | Note       |
|------|-------------|--------------|------------|----------|------------|
|      | Angle rotor | 12×1.5/2.2ml |            |          | EP/PP tube |
| NO.1 |             |              |            |          |            |
|      |             |              | 16500r/min | 19176xg  |            |

|      | Adapter     | 12×0.5/0.2ml |            |         | EP/PP tube        |
|------|-------------|--------------|------------|---------|-------------------|
| NO.2 | Angle rotor | 12×5ml       |            |         | EP/PP tube        |
|      | Adapter     | 12×1.5ml     | 16500r/min | 19480xg | EP/PP tube        |
| NO.3 | Angle rotor | 8×8×0.2ml    | 13500r/min | 16480xg | PCR 8 strip tubes |
| NO.4 | Angle rotor | 24×1.5/2.2ml |            | l       | EP/PP tube        |
|      | Adapter     | 24×0.5/0.2ml | 14000r/min | 18407xg | EP/PP tube        |