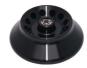

#### **Diverse Choice of Rotors:**

| No.  | Rotor       | Max.Capacity | Max. speed | Max. RCF | Note       |
|------|-------------|--------------|------------|----------|------------|
|      | Angle rotor | 12×1.5/2.2ml |            |          | EP/PP tube |
| NO.1 |             |              |            |          |            |
|      |             |              | 16500r/min | 19176xg  |            |

|      | Adapter     | 12×0.5/0.2ml |            |         | EP/PP tube        |
|------|-------------|--------------|------------|---------|-------------------|
| NO.2 | Angle rotor | 12×5ml       |            |         | EP/PP tube        |
|      | Adapter     | 12×1.5ml     | 16500r/min | 19480xg | EP/PP tube        |
| NO.3 | Angle rotor | 8×8×0.2ml    | 13500r/min | 16480xg | PCR 8 strip tubes |
| NO.4 | Angle rotor | 24×1.5/2.2ml |            | l       | EP/PP tube        |
|      | Adapter     | 24×0.5/0.2ml | 14000r/min | 18407xg | EP/PP tube        |