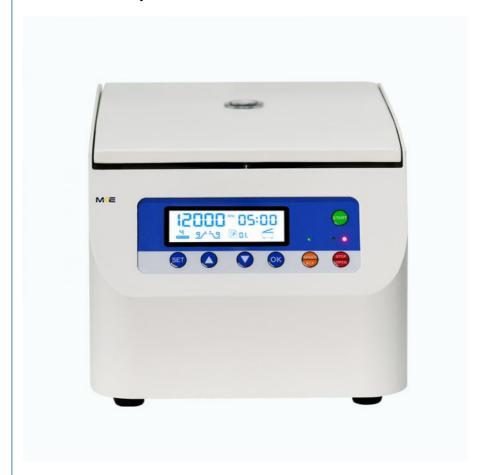

#### **HK-16C Benchtop High-Speed Clinical Microcentrifuge**

The HK-16C delivers reliable performance for diverse laboratory needs, supporting a range of microtubes (1.5ml–5ml) and accommodating PCR strips and filter tubes. Perfect for microbiology, protein studies, and clinical diagnostics, it ensures precision in pelleting, sedimentation, and purification tasks. Highlights:

**Precision Control:** Microprocessor with frequency conversion AC motor. **Comprehensive Display:** LED shows operational parameters and alerts.

**Efficiency:** 10 customizable acceleration/braking rates minimize sample disturbance; rapid acceleration to 16,500 rpm in 15 seconds.