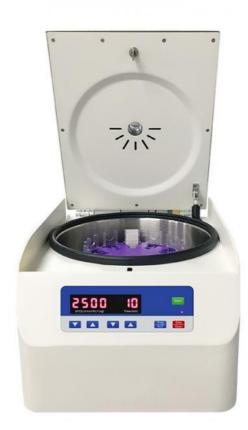

#### More Images

Our Product Introduction

# Description

The Cytospin Cell Smear Centrifuge XJ-8 offers impressive features for efficient cell processing.

The Cell Smear Centrifuge XJ-8 streamlines the production of thin layers for cervical cells, pleural effusion cells, cerebrospinal cells, bronchial lavage fluid cells, needle aspirating cells, and sputum cells.

LED display shows Speed, Timer, RCF, and Program (Memory) information, and a window on the lid facilitates speed calibration and noise measurement.