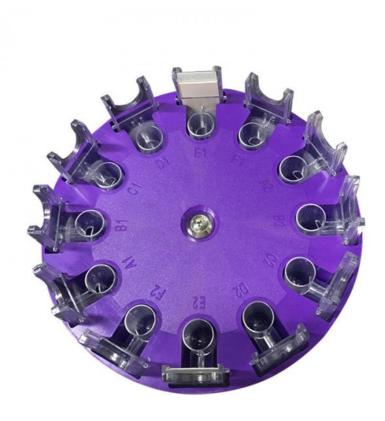

#### **Product Specification**

- MaxSpeed: 3500rpm MaxRCF: 1328xg MaxCapacity: 12 Cell Slide Clips MatchedRotors: Swing Rotor Display: LED 1 Year Warranty For The Whole Machine, 3 Warranty: Years Warranty For The Compressor And 5 Years Warranty For The Motor. Free Replacement Parts And Shipping Within Warranty. Product Type: Cytospin Centrifuge/Cytology Centrifuge
  - Highlight:

# **Matched Rotor**

| No.  | Rotor          | Capacity               | Max. speed | Max. RCF | Note                         |
|------|----------------|------------------------|------------|----------|------------------------------|
| 1.10 | Swing<br>rotor | 12 cell slide<br>clips | 3500r/min  |          | Round disc<br>vertical rotor |