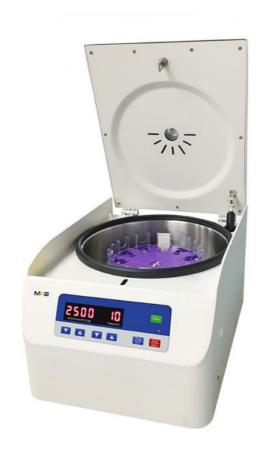

# 3500rpm Professional Grade Cytology Centrifuge Ideal For Cell Smear Analysis In Research And Industrial Laboratories

# Description

The Cytospin Cell Smear Centrifuge XJ-8 offers impressive features for efficient cell processing.

The Cell Smear Centrifuge XJ-8 streamlines the production of thin layers for cervical cells, pleural effusion cells, cerebrospinal cells, bronchial lavage fluid cells, needle aspirating cells, and sputum cells.

LED display shows Speed, Timer, RCF, and Program (Memory) information, and a window on the lid facilitates speed calibration and noise measurement.