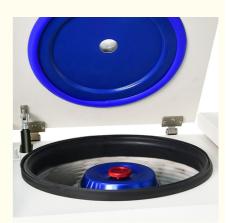

## Product Specification

- Max Speed: 16500rpm With Fixed Angle Rotor 12x1.5/2.2ml
  Max RCF: 31554xg
  Max Capacity: 4\*100ml Fixed Angle Rotor
  Temperature Control Range: -20°C +40°C
  Matched Rotors: Fixed Angle Rotors
  Display: LCD
  - 1 Year,3 Years,5 Years,Free Within Warranty,Free Within Warranty
    - Low Noise Refrigerated Centrifuge, 16500r/min Refrigerated Centrifuge, Desktop Refrigerated Centrifuge

## Design

• Metal housing, metal lid, and stainless steel centrifuge chamber are autoclave-able and resistant detergents and disinfection liquids.

- Observations window on lid for speed calibration and noise measurement.
- Microprocessor control with frequency conversion A.C. motor drive
- LCD touch screen with simple&clear interface for viewing and setting parameters.
- Double layers sealing ring made for the centrifuge lid and the instrument to keep long good sealing.