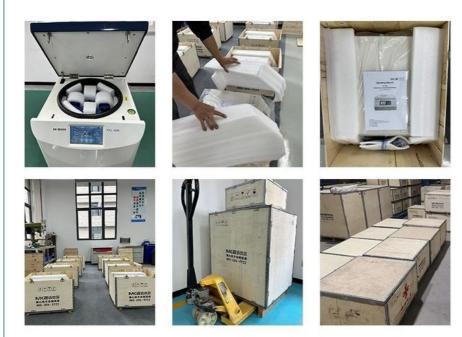

## Packaging & Delivery

MKE centrifuges are securely packaged in wooden cases or carton boxes, selected according to the weight and size of the goods. This ensures they are delivered in excellent condition to customers worldwide.