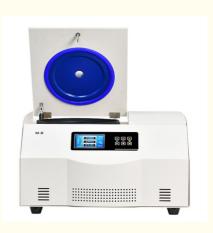

# Desktop High Speed Refrigerated Centrifuge 16500r/min Low Noise Machine

#### **Product Description**

High speed refrigerated centrifuge TGL-16M can reach a maximum speed of 16500rpm. The refrigeration feature allows for temperature control during the separation process, which is important for maintaining the integrity of certain samples. It is designed to accommodate various types of fixed-angle rotors and adapters, making it suitable for high-speed centrifugation of volumes ranging from 0.2ml to 100ml. Its compact design makes it ideal for laboratories with limited space.