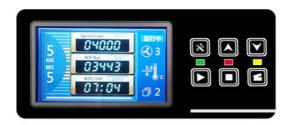

## Product Specification

- Max Speed: 16500rpm With Fixed Angle Rotor 12x1.5/2.2ml
  Max RCF: 31554xg
  Max Capacity: 4\*100ml Fixed Angle Rotor
  Temperature Control Range: -20°C +40°C
  Matched Rotors: Fixed Angle Rotors
  Display: LCD
  - 1 Year,3 Years,5 Years,Free Within Warranty,Free Within Warranty
    - Low Noise Refrigerated Centrifuge, 16500r/min Refrigerated Centrifuge, Desktop Refrigerated Centrifuge

## Design

• Metal housing, metal lid, and stainless steel centrifuge chamber are autoclave-able and resistant detergents and disinfection liquids.

- Observations window on lid for speed calibration and noise measurement.
- Microprocessor control with frequency conversion A.C. motor drive
- LCD touch screen with simple&clear interface for viewing and setting parameters.
- Double layers sealing ring made for the centrifuge lid and the instrument to keep long good sealing.

## **User friendly**

• CFC-free refrigerant, temperature sensor inside the chamber, pre-cooling feature, precise temperature control up to – 20°C.

• Programmable and storable, stores up to 30 programs and provides direct user access with one keystroke save. The stored parameter: combination remains in the memory even after the centrifugation has been switched off.

• Provides the 10 acceleration rates and 10 braking ramp, to effectively avoid secondary sedimentation, with better centrifugation effect.

- Automatic lid-locking and holding during rotor run
- Easily exchangeable rotors, special rotor connector which makes it easy to load and unload rotor.
- Automatic troubleshooting with indication of error code and alarm on the screen.
- Noise level lower than 58 decibel at the highest rotational speed.
- Automatic rotor identification system, coded rotor identification prevents the rotor from over speeding.