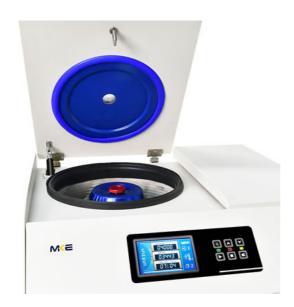

# Desktop High Speed Refrigerated Centrifuge 16500r/min Low Noise Machine

## Product Specification

- Max Speed: 16500rpm With Fixed Angle Rotor 12x1.5/2.2ml
  Max RCF: 31554xg
  Max Capacity: 4\*100ml Fixed Angle Rotor
  Temperature Control Range: -20°C +40°C
  Matched Rotors: Fixed Angle Rotors
  Display: LCD
  - 1 Year,3 Years,5 Years,Free Within Warranty,Free Within Warranty
    - Low Noise Refrigerated Centrifuge, 16500r/min Refrigerated Centrifuge, Desktop Refrigerated Centrifuge

#### **Product Description**

High speed refrigerated centrifuge TGL-16M can reach a maximum speed of 16500rpm. The refrigeration feature allows for temperature control during the separation process, which is important for maintaining the integrity of certain samples. It is designed to accommodate various types of fixed-angle rotors and adapters, making it suitable for high-speed centrifugation of volumes ranging from 0.2ml to 100ml. Its compact design makes it ideal for laboratories with limited space.

## Design

• Metal housing, metal lid, and stainless steel centrifuge chamber are autoclave-able and resistant detergents and disinfection liquids.

- Observations window on lid for speed calibration and noise measurement.
- Microprocessor control with frequency conversion A.C. motor drive
- LCD touch screen with simple&clear interface for viewing and setting parameters.
- Double layers sealing ring made for the centrifuge lid and the instrument to keep long good sealing.