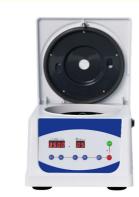

# Design

- ABS housing, long life, easy to clean and stainless steel centrifuge chamber are autoclave-able and resistant detergents and disinfection liquids.
- Observations window on lid for speed calibration and noise measurement.
- Microprocessor control with frequency conversion A.C. motor drive
- LCD Display the parameters of Speed, Timer, RCF, Rotors, Program(Memory), Acceleration& Deceleration information and Error code information.
- Double layers sealing ring made for the centrifuge lid and the instrument to keep long good sealing.
- Mainly for PRP/CGF/A-PRF/I-PRF tests, suitable for 10ml injection syringe, 5ml/8ml/10ml tubes etc.
- Built-in special variable speed program for PRP/CGF/A-PRF/I-PR, easy to retrieve. The reserved customer program for users to set up.
- Small and portable, suitable for mobile use, nice design.