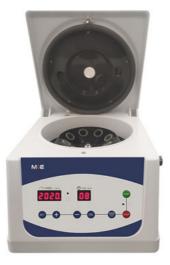

# Design

- ABS housing, long life, easy to clean and stainless steel centrifuge chamber are autoclave-able and resistant detergents and disinfection liquids.
- Observations window on lid for speed calibration and noise measurement.
- Microprocessor control with frequency conversion A.C. motor drive
- LCD Display the parameters of Speed, Timer, RCF, Rotors, Program(Memory), Acceleration& Deceleration information and Error code information.
- Double layers sealing ring made for the centrifuge lid and the instrument to keep long good sealing.
- Mainly for PRP/CGF/A-PRF/I-PRF tests, suitable for 10ml injection syringe, 5ml/8ml/10ml tubes etc.
- Built-in special variable speed program for PRP/CGF/A-PRF/I-PR, easy to retrieve. The reserved customer program for users to set up.
- Small and portable, suitable for mobile use, nice design.

## **User friendly**

- Programmable and storable, stores up to 30 programs and provides direct user access with one keystroke save. The stored parameter: combination remains in the memory even after the centrifugation has been switched off.
- Provides the 10 acceleration rates and 10 braking ramp, to effectively avoid secondary sedimentation, with better centrifugation effect.
- Automatic lid-locking and holding during rotor run
- Easily exchangeable rotors, special rotor connector which makes it easy to load and unload rotor.
- Automatic troubleshooting with indication of error code and alarm on the screen.
- "Mute" patent technology. Noise level lower than 58 decibel at the highest rotational speed.
- Automatic rpm/rcf conversion
- Automatic rotor identification system, coded rotor identification prevents the rotor from over speeding.