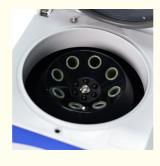

#### **Product Specification**

Max.Speed: 4000rpmMax. RCF: 1900xg

Max.Capacity: 8\*15ml Fixed Angle Rotor 8x15/10/5ml

Matched Rotors: Fixed Angle Rotor

• Display: LCD

• Warranty: 1 Year Warranty For The Whole Machine, 3

# Design

- ABS housing, long life, easy to clean and stainless steel centrifuge chamber are autoclave-able and resistant detergents and disinfection liquids.
- Observations window on lid for speed calibration and noise measurement.
- Microprocessor control with frequency conversion A.C. motor drive
- LCD Display the parameters of Speed, Timer, RCF, Rotors, Program(Memory), Acceleration& Deceleration information and Error code information.
- Double layers sealing ring made for the centrifuge lid and the instrument to keep long good sealing.
- Mainly for PRP/CGF/A-PRF/I-PRF tests, suitable for 10ml injection syringe, 5ml/8ml/10ml tubes etc.
- Built-in special variable speed program for PRP/CGF/A-PRF/I-PR, easy to retrieve. The reserved customer program for users to set up.
- Small and portable, suitable for mobile use, nice design.