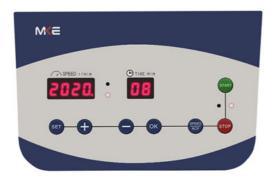

# Design

- ABS housing, long life, easy to clean and stainless steel centrifuge chamber are autoclave-able and resistant detergents and disinfection liquids.
- Observations window on lid for speed calibration and noise measurement.
- Microprocessor control with frequency conversion A.C. motor drive
- LCD Display the parameters of Speed, Timer, RCF, Rotors, Program(Memory), Acceleration& Deceleration information and Error code information.
- Double layers sealing ring made for the centrifuge lid and the instrument to keep long good sealing.
- Mainly for PRP/CGF/A-PRF/I-PRF tests, suitable for 10ml injection syringe, 5ml/8ml/10ml tubes etc.
- Built-in special variable speed program for PRP/CGF/A-PRF/I-PR, easy to retrieve. The reserved customer program for users to set up.
- Small and portable, suitable for mobile use, nice design.

## **User friendly**

- Programmable and storable, stores up to 30 programs and provides direct user access with one keystroke save. The stored parameter: combination remains in the memory even after the centrifugation has been switched off.
- Provides the 10 acceleration rates and 10 braking ramp, to effectively avoid secondary sedimentation, with better centrifugation effect.
- Automatic lid-locking and holding during rotor run
- Easily exchangeable rotors, special rotor connector which makes it easy to load and unload rotor.
- Automatic troubleshooting with indication of error code and alarm on the screen.
- "Mute" patent technology. Noise level lower than 58 decibel at the highest rotational speed.
- Automatic rpm/rcf conversion
- Automatic rotor identification system, coded rotor identification prevents the rotor from over speeding.