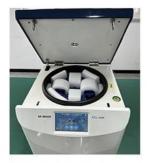

#### **Product Specification**

Max.Speed: 4000rpmMax. RCF: 1900xg

Max.Capacity: 8\*15ml Fixed Angle Rotor 8x15/10/5ml

Matched Rotors: Fixed Angle Rotor

• Display: LCD

• Warranty: 1 Year Warranty For The Whole Machine, 3

# Design

- ABS housing, long life, easy to clean and stainless steel centrifuge chamber are autoclave-able and resistant detergents and disinfection liquids.
- Observations window on lid for speed calibration and noise measurement.
- Microprocessor control with frequency conversion A.C. motor drive
- LCD Display the parameters of Speed, Timer, RCF, Rotors, Program(Memory), Acceleration& Deceleration information and Error code information.
- Double layers sealing ring made for the centrifuge lid and the instrument to keep long good sealing.
- Mainly for PRP/CGF/A-PRF/I-PRF tests, suitable for 10ml injection syringe, 5ml/8ml/10ml tubes etc.
- Built-in special variable speed program for PRP/CGF/A-PRF/I-PR, easy to retrieve. The reserved customer program for users to set up.
- Small and portable, suitable for mobile use, nice design.