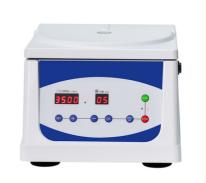

#### **Product Specification**

Max.Speed: 4000rpmMax. RCF: 1900xg

Max.Capacity: 8\*15ml Fixed Angle Rotor 8x15/10/5ml

Matched Rotors: Fixed Angle Rotor

• Display: LCD

• Warranty: 1 Year Warranty For The Whole Machine, 3

# Design

- ABS housing, long life, easy to clean and stainless steel centrifuge chamber are autoclave-able and resistant detergents and disinfection liquids.
- Observations window on lid for speed calibration and noise measurement.
- Microprocessor control with frequency conversion A.C. motor drive
- LCD Display the parameters of Speed, Timer, RCF, Rotors, Program(Memory), Acceleration& Deceleration information and Error code information.
- Double layers sealing ring made for the centrifuge lid and the instrument to keep long good sealing.
- Mainly for PRP/CGF/A-PRF/I-PRF tests, suitable for 10ml injection syringe, 5ml/8ml/10ml tubes etc.
- Built-in special variable speed program for PRP/CGF/A-PRF/I-PR, easy to retrieve. The reserved customer program for users to set up.
- Small and portable, suitable for mobile use, nice design.