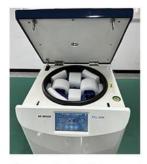

# Laboratory And Hospital Grade Benchtop Hematocrit Blood Centrifuge With 24 Capillary Tubes

#### Features:

- Maintenance-free DC variable frequency motor drive, stable and guiet operation .
- ◆ Capillary blood centrifuge is mainly used to determine the hematocrit value in blood and separate trace solutions of trace blood.
- ◆ Small size, suitable for vehicle installation, the base has a suction cup to facilitate mobile operation and save laboratory space.
- ◆ High-definition LED digital display, easy to operate, clearer and more intuitive display.
- ◆ Adopt the most advanced air cooling system , precise heat dissipation, stable temperature of centrifuge chamber for a long time, and longer service life of the centrifuge.
- ◆ Use microcomputer processor to accurately control the speed and time, digital display, 10 speed levels to choose from , effectively preventing the sample from decelerating and causing secondary re-spinning due to emergency stop.
- ◆ Automatically calculate the centrifugal force RCF value, and the speed and centrifugal force can be switched with one button.
- ◆ Safety devices and fault self-checking function : door lock (optional), automatic protection against imbalance and overspeed.
- ♦ Special shock absorption system , efficient filtering of vibrations caused by imbalance, achieving the best centrifugal effect.