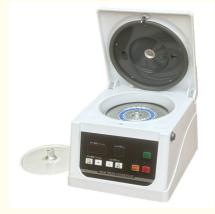

# Laboratory And Hospital Grade Benchtop Hematocrit Blood Centrifuge With 24 Capillary Tubes

## **Product Specification**

Max.Speed: 12000rpmMax.RCF: 14170xg

Max.Capacity: 24×( 1.5mm×75 Mm (glass Capillary))

Matched Rotors: Capillary RotorDisplay: LED Display

• Warranty: 1 Year,3 Years,5 Years,Free Within

#### Features:

- Maintenance-free DC variable frequency motor drive, stable and guiet operation .
- ◆ Capillary blood centrifuge is mainly used to determine the hematocrit value in blood and separate trace solutions of trace blood.
- ◆ Small size, suitable for vehicle installation, the base has a suction cup to facilitate mobile operation and save laboratory space.
- ◆ High-definition LED digital display, easy to operate, clearer and more intuitive display.
- ◆ Adopt the most advanced air cooling system , precise heat dissipation, stable temperature of centrifuge chamber for a long time, and longer service life of the centrifuge.
- ◆ Use microcomputer processor to accurately control the speed and time, digital display, 10 speed levels to choose from , effectively preventing the sample from decelerating and causing secondary re-spinning due to emergency stop.
- ◆ Automatically calculate the centrifugal force RCF value, and the speed and centrifugal force can be switched with one button.
- ◆ Safety devices and fault self-checking function : door lock (optional), automatic protection against imbalance and overspeed.
- ♦ Special shock absorption system , efficient filtering of vibrations caused by imbalance, achieving the best centrifugal effect.

#### **Technical Parameters**

| Technical Farameters               |                                        |                                    |                     |  |  |  |  |
|------------------------------------|----------------------------------------|------------------------------------|---------------------|--|--|--|--|
| model                              | TG12 - W                               |                                    |                     |  |  |  |  |
| Maximum speed                      | 12000rpm                               | Total Power                        | 250W                |  |  |  |  |
| Maximum relative centrifugal force | 14170×g                                | Machine<br>noise                   | ≤ 65dB(A)           |  |  |  |  |
| Maximum capacity                   | 24×( 1.5mm×75 mm<br>(glass capillary)) | Centrifugal<br>chamber<br>diameter | Ф200mm              |  |  |  |  |
| Timing range                       | 1min 99min                             | Dimensions                         | 315×270×240<br>(mm) |  |  |  |  |
| Speed accuracy                     | ±20r/min                               | Outer<br>packaging<br>size         | 380×350×300<br>(mm) |  |  |  |  |
| Support power supply               | AC 220±22V<br>50/60Hz 10A              | net weight                         | 11kg                |  |  |  |  |

#### Rotor parameters

| 1                  | Rotor<br>No. | Seria<br>I<br>num<br>ber | capacity                                           | Maximum  | Maximum<br>relative<br>centrifugal force<br>(×g) |
|--------------------|--------------|--------------------------|----------------------------------------------------|----------|--------------------------------------------------|
| Capillary<br>rotor | 1            | 1                        | 24 holes<br>( 1.5mm×75<br>mm (glass<br>capillary)) | 12000rpm | 14170×g                                          |