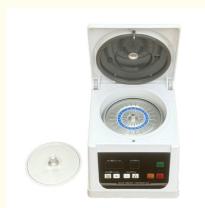

# Laboratory And Hospital Grade Benchtop Hematocrit Blood Centrifuge With 24 Capillary Tubes

## **Product Specification**

Max.Speed: 12000rpmMax.RCF: 14170xg

Max.Capacity: 24×( 1.5mm×75 Mm (glass Capillary))

Matched Rotors: Capillary RotorDisplay: LED Display

• Warranty: 1 Year,3 Years,5 Years,Free Within

#### Features:

- Maintenance-free DC variable frequency motor drive, stable and guiet operation .
- ◆ Capillary blood centrifuge is mainly used to determine the hematocrit value in blood and separate trace solutions of trace blood.
- ◆ Small size, suitable for vehicle installation, the base has a suction cup to facilitate mobile operation and save laboratory space.
- ◆ High-definition LED digital display, easy to operate, clearer and more intuitive display.
- ◆ Adopt the most advanced air cooling system , precise heat dissipation, stable temperature of centrifuge chamber for a long time, and longer service life of the centrifuge.
- ◆ Use microcomputer processor to accurately control the speed and time, digital display, 10 speed levels to choose from , effectively preventing the sample from decelerating and causing secondary re-spinning due to emergency stop.
- ◆ Automatically calculate the centrifugal force RCF value, and the speed and centrifugal force can be switched with one button.
- ◆ Safety devices and fault self-checking function : door lock (optional), automatic protection against imbalance and overspeed.
- ♦ Special shock absorption system , efficient filtering of vibrations caused by imbalance, achieving the best centrifugal effect.

#### **Technical Parameters**

| Technical Farameters               |                                        |                                    |                     |  |  |  |  |
|------------------------------------|----------------------------------------|------------------------------------|---------------------|--|--|--|--|
| model                              | TG12 - W                               |                                    |                     |  |  |  |  |
| Maximum speed                      | 12000rpm                               | Total Power                        | 250W                |  |  |  |  |
| Maximum relative centrifugal force | 14170×g                                | Machine<br>noise                   | ≤ 65dB(A)           |  |  |  |  |
| Maximum capacity                   | 24×( 1.5mm×75 mm<br>(glass capillary)) | Centrifugal<br>chamber<br>diameter | Ф200mm              |  |  |  |  |
| Timing range                       | 1min 99min                             | Dimensions                         | 315×270×240<br>(mm) |  |  |  |  |
| Speed accuracy                     | ±20r/min                               | Outer<br>packaging<br>size         | 380×350×300<br>(mm) |  |  |  |  |
| Support power supply               | AC 220±22V<br>50/60Hz 10A              | net weight                         | 11kg                |  |  |  |  |

#### Rotor parameters

| 1                  | Rotor<br>No. | Seria<br>I<br>num<br>ber | capacity                                           | Maximum  | Maximum<br>relative<br>centrifugal force<br>(×g) |
|--------------------|--------------|--------------------------|----------------------------------------------------|----------|--------------------------------------------------|
| Capillary<br>rotor | 1            | 1                        | 24 holes<br>( 1.5mm×75<br>mm (glass<br>capillary)) | 12000rpm | 14170×g                                          |