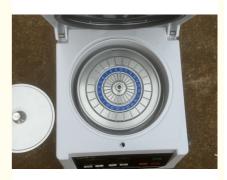

# **Product Specification**

- Applications:
- Max.Speed:
- Max.RCF:
- Max.Capacity:
- Matched Rotors:
- Display:
- Warranty:
- Highlight:

Hospitals,Veterinary Clinics,Food Labs,Universities & Colleges,Pharmaceutical Labs,Cell Culture Labs,Infant Stations 12000rpm

14170×g

CHINA

TG12-W

MKE

- 24×( 1.5mm×75 Mm (glass Capillary))
- Capillary Rotor
- LED Display
  - 1 Year,3 Years,5 Years,Free,Free Within Warranty
    - 12000rpm Blood Centrifuge, Hospital Medical Use Blood Centrifuge, Small Size Blood Centrifuge

#### Technical Parameters

| model                                    | TG12 - W                               |                                    |                     |
|------------------------------------------|----------------------------------------|------------------------------------|---------------------|
| Maximum speed                            | 12000rpm                               | Total Power                        | 250W                |
| Maximum<br>relative<br>centrifugal force | 14170×g                                | Machine<br>noise                   | ≤ 65dB(A)           |
| Maximum<br>capacity                      | 24×( 1.5mm×75 mm<br>(glass capillary)) | Centrifugal<br>chamber<br>diameter | Ф200mm              |
| Timing range                             | 1min 99min                             | Dimensions                         | 315×270×240<br>(mm) |
| Speed accuracy                           |                                        | Outer<br>packaging<br>size         | 380×350×300<br>(mm) |
| 1                                        | AC 220±22V<br>50/60Hz 10A              | net weight                         | 11kg                |

#### Rotor parameters

|                    | Rotor<br>No. | Seria<br>I<br>num<br>ber | capacity                                           | Maximum  | Maximum<br>relative<br>centrifugal force<br>(×g) |
|--------------------|--------------|--------------------------|----------------------------------------------------|----------|--------------------------------------------------|
| Capillary<br>rotor | 1            | 1                        | 24 holes<br>( 1.5mm×75<br>mm (glass<br>capillary)) | 12000rpm | 14170×g                                          |