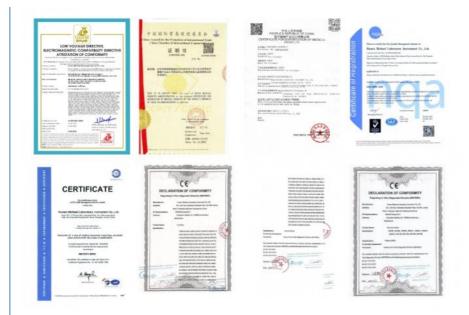

CE,ISO13485,ISO9001,SFDA

### Q: Which kinds of Certificate would you have?

A: ISO9001, ISO13485, CE