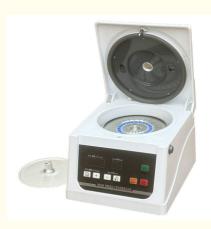

# **Product Specification**

- Applications:
- Max.Speed:
- Max.RCF:
- Max.Capacity:
- Matched Rotors:
- Display:
- Warranty:
- Highlight:

Hospitals,Veterinary Clinics,Food Labs,Universities & Colleges,Pharmaceutical Labs,Cell Culture Labs,Infant Stations 12000rpm

14170×g

CHINA

TG12-W

MKE

- 24×( 1.5mm×75 Mm (glass Capillary))
- Capillary Rotor
- LED Display
  - 1 Year,3 Years,5 Years,Free,Free Within Warranty
    - 12000rpm Blood Centrifuge, Hospital Medical Use Blood Centrifuge, Small Size Blood Centrifuge

#### Technical Parameters

| model                                    | TG12 - W                               |                                    |                     |
|------------------------------------------|----------------------------------------|------------------------------------|---------------------|
| Maximum speed                            | 12000rpm                               | Total Power                        | 250W                |
| Maximum<br>relative<br>centrifugal force | 14170×g                                | Machine<br>noise                   | ≤ 65dB(A)           |
| Maximum<br>capacity                      | 24×( 1.5mm×75 mm<br>(glass capillary)) | Centrifugal<br>chamber<br>diameter | Ф200mm              |
| Timing range                             | 1min 99min                             | Dimensions                         | 315×270×240<br>(mm) |
| Speed accuracy                           |                                        | Outer<br>packaging<br>size         | 380×350×300<br>(mm) |
| 1                                        | AC 220±22V<br>50/60Hz 10A              | net weight                         | 11kg                |

#### Rotor parameters

|                    | Rotor<br>No. | Seria<br>I<br>num<br>ber | capacity                                           | Maximum  | Maximum<br>relative<br>centrifugal force<br>(×g) |
|--------------------|--------------|--------------------------|----------------------------------------------------|----------|--------------------------------------------------|
| Capillary<br>rotor | 1            | 1                        | 24 holes<br>( 1.5mm×75<br>mm (glass<br>capillary)) | 12000rpm | 14170×g                                          |