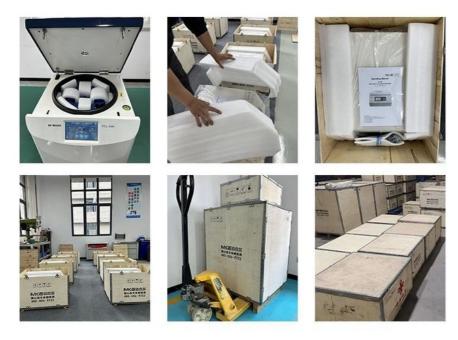

# **MKE Exhibition**

Packaging & Delivery

MKE centrifuges are securely packaged in wooden cases or carton boxes, selected according to the weight and size of the goods. This ensures they are delivered in excellent condition to customers worldwide.