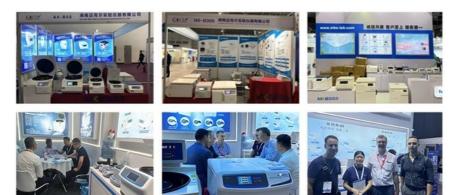

# **MKE Exhibition**

Packaging & Delivery

MKE centrifuges are securely packaged in wooden cases or carton boxes, selected according to the weight and size of the goods. This ensures they are delivered in excellent condition to customers worldwide.