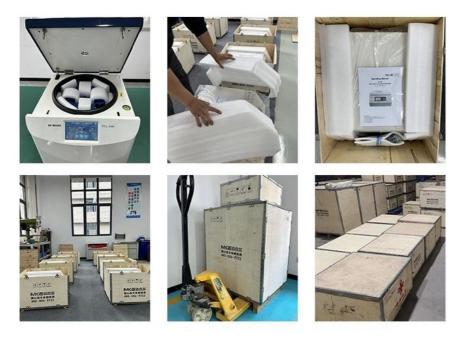

### **MKE Exhibition**

Packaging & Delivery

MKE centrifuges are securely packaged in wooden cases or carton boxes, selected according to the weight and size of the goods. This ensures they are delivered in excellent condition to customers worldwide.