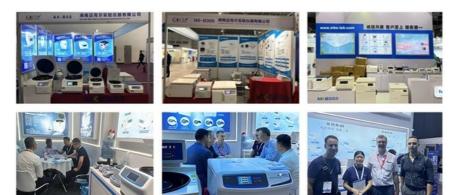

### **MKE Exhibition**

Packaging & Delivery

MKE centrifuges are securely packaged in wooden cases or carton boxes, selected according to the weight and size of the goods. This ensures they are delivered in excellent condition to customers worldwide.