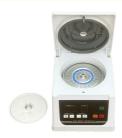

### **Product Specification**

- Applications:
- Max.Speed:
- Max.RCF:
- Max.Capacity:
- Matched Rotors:
- Display:
- Warranty:
- Highlight:

- Hospitals, Veterinary Clinics, Food Labs, Universities & Colleges, Pharmaceutical Labs, Cell Culture Labs, Infant Stations 12000rpm
- 14170×g
- 24×( 1.5mm×75 Mm (glass Capillary))
- Capillary Rotor
- LED Display
  - 1 Year,3 Years,5 Years,Free,Free Within Warranty
    - Laboratory Hematocrit Blood Centrifuge Machine
    - , Hospital Hematocrit Blood Centrifuge Machine
    - 24 Pieces Hematocrit Blood Centrifuge Machine

#### Rotor parameters

|                    | Rotor<br>No. | Seria<br>I<br>num<br>ber |                                                    | Maximum  | Maximum<br>relative<br>centrifugal force<br>(×g) |
|--------------------|--------------|--------------------------|----------------------------------------------------|----------|--------------------------------------------------|
| Capillary<br>rotor | 1            | 1                        | 24 holes<br>( 1.5mm×75<br>mm (glass<br>capillary)) | 12000rpm | 14170×g                                          |