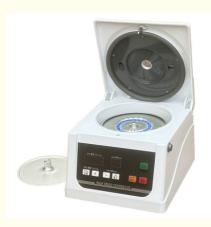

### **Product Specification**

- Applications:
- Max.Speed:
- Max.RCF:
- Max.Capacity:
- Matched Rotors:
- Display:
- Warranty:
- Highlight:

- Hospitals, Veterinary Clinics, Food Labs, Universities & Colleges, Pharmaceutical Labs, Cell Culture Labs, Infant Stations 12000rpm
- 14170×g
- 24×( 1.5mm×75 Mm (glass Capillary))
- Capillary Rotor
- LED Display
  - 1 Year,3 Years,5 Years,Free,Free Within Warranty
    - Laboratory Hematocrit Blood Centrifuge Machine
    - , Hospital Hematocrit Blood Centrifuge Machine
    - 24 Pieces Hematocrit Blood Centrifuge Machine

#### Features:

• Maintenance-free DC variable frequency motor drive, stable and quiet operation .

• Capillary blood centrifuge is mainly used to determine the hematocrit value in blood and separate trace solutions of trace blood.

• Small size, suitable for vehicle installation, the base has a suction cup to facilitate mobile operation and save laboratory space.

• High-definition LED digital display, easy to operate, clearer and more intuitive display.