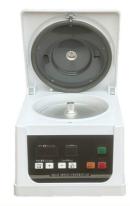

### **Product Specification**

- Applications:
- Max.Speed:
- Max.RCF:
- Max.Capacity:
- Matched Rotors:
- Display:
- Warranty:
- Highlight:

- Hospitals, Veterinary Clinics, Food Labs, Universities & Colleges, Pharmaceutical Labs, Cell Culture Labs, Infant Stations 12000rpm
- 14170×g
- 24×( 1.5mm×75 Mm (glass Capillary))
- Capillary Rotor
- LED Display
  - 1 Year,3 Years,5 Years,Free,Free Within Warranty
    - Laboratory Hematocrit Blood Centrifuge Machine
    - , Hospital Hematocrit Blood Centrifuge Machine
    - 24 Pieces Hematocrit Blood Centrifuge Machine

#### Features:

• Maintenance-free DC variable frequency motor drive, stable and quiet operation .

• Capillary blood centrifuge is mainly used to determine the hematocrit value in blood and separate trace solutions of trace blood.

• Small size, suitable for vehicle installation, the base has a suction cup to facilitate mobile operation and save laboratory space.

• High-definition LED digital display, easy to operate, clearer and more intuitive display.