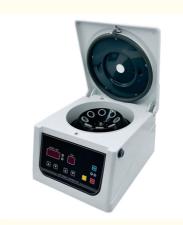

The TD4 centrifuge is the ideal choice for small-volume separations, perfectly suited for hospitals, research labs, and beauty centers. Its lightweight and compact design make it portable and easy to use.

#### **Matched Rotors**

| No.  | Rotor          | Capacity    | Max.<br>speed | Max.<br>RCF | Note                             |
|------|----------------|-------------|---------------|-------------|----------------------------------|
| 1    | Angle<br>rotor | 8×15/10/5ml |               | 1900xg      | Blood collection tube/PP/PC tube |
|      | Adapter        | 8×2ml       |               |             | Blood collection tube            |
| NO.2 | Angle<br>Rotor | 12×5ml      | 4000r/min     | 2100xg      | Blood collection tube            |
|      | Adapter        | 12×2ml      |               |             | Blood collection tube            |

**User-Friendly:** Digital display, observation window, and compact structure for convenience. Choose the TD4 centrifuge for reliable, efficient, and safe separation tasks across various fields.