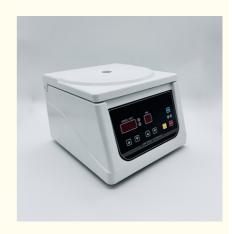

The TD4 centrifuge is the ideal choice for small-volume separations, perfectly suited for hospitals, research labs, and beauty centers. Its lightweight and compact design make it portable and easy to use.

**User-Friendly:** Digital display, observation window, and compact structure for convenience. Choose the TD4 centrifuge for reliable, efficient, and safe separation tasks across various fields.