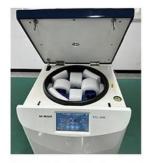

The TD4 centrifuge is the ideal choice for small-volume separations, perfectly suited for hospitals, research labs, and beauty centers. Its lightweight and compact design make it portable and easy to use.

**User-Friendly:** Digital display, observation window, and compact structure for convenience. Choose the TD4 centrifuge for reliable, efficient, and safe separation tasks across various fields.