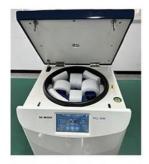

# High-Speed Clinical Microcentrifuge 24\*1.5-2.2ml Or PCR 8 Strip Tubes For Laboratory And Research

The HK-16C microcentrifuge combines high performance, safety, and versatility, making it an excellent choice for microbiology, biochemistry, and clinical labs. Compatible with PCR strips, 2ml–5ml microtubes, and filter tubes, it supports a wide range of applications such as pelleting and sample purification.