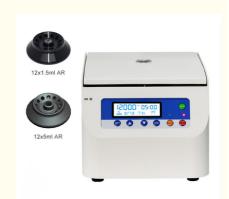

## **Product Specification**

Product Name: High-Speed Clinical Microcentrifuge 24\*1.5-

2.2ml Or PCR 8 Strip Tubes

Applications: Microbiological Research, Protein

Biochemistry, And Clinical Chemistry

Max. Speed: 16500rpm
 Max. RCF: 19480xg
 Max. Capacity: 12×5ml

Matched Rotors: Fixed Angle Rotors And PCR Stripe Rotor

• Display: LED

Warranty:
 1 Year Warranty For The Whole Machine, 3

Years Warranty For The Compressor And 5 Years Warranty For The Motor. Free Replacement Parts And Shipping Within

# **Diverse Choice of Rotors:**

| No.  | Rotor       | Max.Capacity | Max. speed | Max. RCF | Note              |
|------|-------------|--------------|------------|----------|-------------------|
| NO.1 | Angle rotor | 12×1.5/2.2ml |            | 19176xg  | EP/PP tube        |
|      | Adapter     | 12×0.5/0.2ml | 16500r/min |          | EP/PP tube        |
| NO.2 | Angle rotor | 12×5ml       |            | 19480xg  | EP/PP tube        |
|      | Adapter     | 12×1.5ml     | 16500r/min |          | EP/PP tube        |
| NO.3 | Angle rotor | 8×8×0.2ml    | 13500r/min | 16480xg  | PCR 8 strip tubes |
| NO.4 | Angle rotor | 24×1.5/2.2ml |            |          | EP/PP tube        |
|      |             |              |            |          |                   |