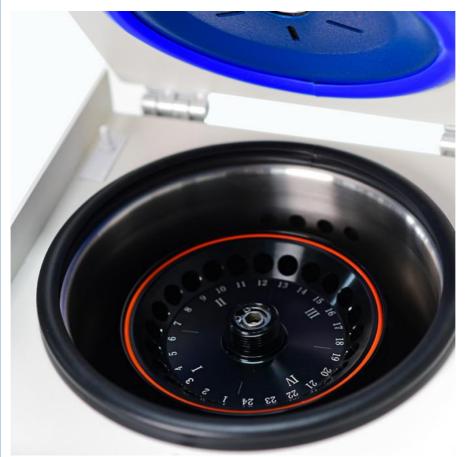

# **Diverse Choice of Rotors:**

| No.  | Rotor       | Max.Capacity | Max. speed | Max. RCF | Note              |
|------|-------------|--------------|------------|----------|-------------------|
| NO.1 | Angle rotor | 12×1.5/2.2ml |            | 19176xg  | EP/PP tube        |
|      | Adapter     | 12×0.5/0.2ml | 16500r/min |          | EP/PP tube        |
| NO.2 | Angle rotor | 12×5ml       |            | 19480xg  | EP/PP tube        |
|      | Adapter     | 12×1.5ml     | 16500r/min |          | EP/PP tube        |
| NO.3 | Angle rotor | 8×8×0.2ml    | 13500r/min | 16480xg  | PCR 8 strip tubes |
| NO.4 | Angle rotor | 24×1.5/2.2ml |            |          | EP/PP tube        |
|      |             |              |            |          |                   |