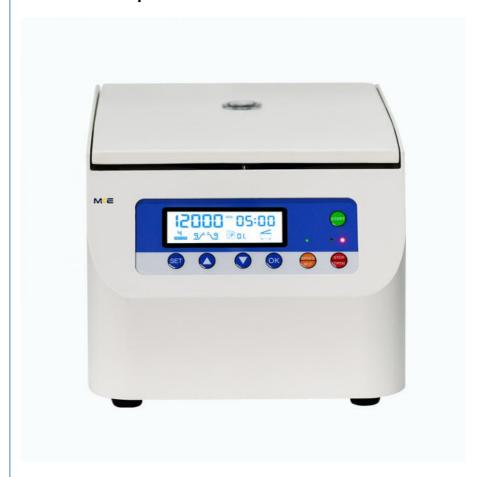

## **Product Specification**

Product Name: High-Speed Clinical Microcentrifuge 24\*1.5-

2.2ml Or PCR 8 Strip Tubes

Applications: Microbiological Research, Protein

Biochemistry, And Clinical Chemistry

Max. Speed: 16500rpm
 Max. RCF: 19480xg
 Max. Capacity: 12×5ml

Matched Rotors: Fixed Angle Rotors And PCR Stripe Rotor

• Display: LED

Warranty:
 1 Year Warranty For The Whole Machine, 3

Years Warranty For The Compressor And 5 Years Warranty For The Motor. Free Replacement Parts And Shipping Within

# **Technical Specifications:**

| Speed range(rpm)           | 0-16500rpm<br>adjustable | Time range                | 1-99minutes 59s adjustable |
|----------------------------|--------------------------|---------------------------|----------------------------|
| Max Capacity(ml)           |                          |                           | ±10r/min                   |
| RCF range (xg)             | 0-19480xg<br>adjustable  | Dimension(mm)             | 340*260*220mm              |
| Noise(dBA)                 | ≦55dB(A)                 | Net weight(without rotor) | 15KGS                      |
| ACC/DEC                    |                          |                           | AC220V,50HZ,10A,<br>370W   |
| Max. acceleration time [s] | 15 seconds               | Max. braking time [s]     | 15 seconds                 |

Adapter

Key Benefits:

Efficient Operation: Frequency conversion AC motor with microprocessor control.

Intuitive Design: LED display for speed, time, RCF, and error codes.

**Optimized Results:** 10 acceleration/braking ramps; accelerates to 16,500 rpm in 15 seconds. **Safety Measures:** Automatic cap locking, electrical lid interlock, and secure door mechanisms. **Quiet Performance:** Noise level under 55 dBA at maximum speed (Patent No. ZL201721835868.9).