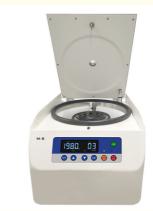

# **Product Specification**

• Type: 50ml Tubes Laboratory Centrifuge

• Timer: 1 Min To 99 Min, Continuous Mode

• Max Capacity: 6\*50ml

Matched Rotors: Fixed Angle Rotors

Max Speed: 4000rpm

• Safety Features: Lid Lock, Imbalance Detection, Automatic

#### **Technical Specifications:**

| Tooliniou opositionor |                      |                           |                        |  |  |  |
|-----------------------|----------------------|---------------------------|------------------------|--|--|--|
| Speed range(rpm)      | 0-4000rpm adjustable | Speed accuracy            | ±10rpm                 |  |  |  |
| Max Capacity(ml)      | 6*50ml               | R(:F range (vg)           | 0-2268xg<br>adjustable |  |  |  |
| Noise(dBA)            | ≦55dB(A)             | Time range                | 1-99minutes adjustable |  |  |  |
| Dimension(mm)         | 430x320x250mm        | Net weight(without rotor) | 18KGS                  |  |  |  |
| Power supply          | AC220V,50HZ,10A, 60  | )W                        |                        |  |  |  |