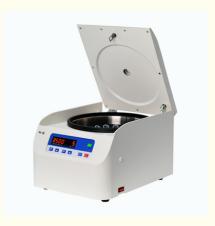

# Angel Rotor 50ml Tubes Laboratory Centrifuge Small Size RPM RCF Adjustable

# **Product Specification**

• Type: 50ml Tubes Laboratory Centrifuge

• Timer: 1 Min To 99 Min, Continuous Mode

• Max Capacity: 6\*50ml

Matched Rotors: Fixed Angle Rotors

Max Speed: 4000rpm

• Safety Features: Lid Lock, Imbalance Detection, Automatic

## **Product Description**

The KC-40T delivers exceptional adaptability with fixed-angle rotors and accessories designed for a variety of lab tasks. Supports Multiple Tube Sizes:

Effortlessly accommodates tubes ranging from 2 ml to 50 ml, ensuring precise performance for any sample size.