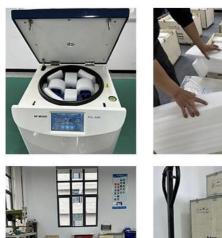

## **Packaging & Delivery**

MKE centrifuges are securely packaged in wooden cases or carton boxes, selected according to the weight and size of the goods. This ensures they are delivered in excellent condition to customers worldwide.