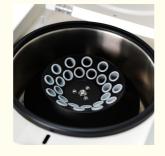

#### **Matched Rotors**

| No.  | Rotor       | Capacity  | Max.speed | Max.RCF | Note                                             |
|------|-------------|-----------|-----------|---------|--------------------------------------------------|
| NO.1 | Angle rotor | 24×10/5ml |           | 2268xg  | PP/PC tube<br>/ Vacuum blood<br>collection tubes |
|      | Adapter     | 24×2ml    | 4000r/min |         |                                                  |
|      | Adapter     | 24×1.5ml  |           |         |                                                  |
| NO.2 | Angle rotor | 6×50 ml   |           | 2268xg  | PP/PC tube                                       |
|      | Adapter     | 6×15/10ml | 4000r/min |         |                                                  |
|      | Adapter     | 6×5ml     |           |         |                                                  |