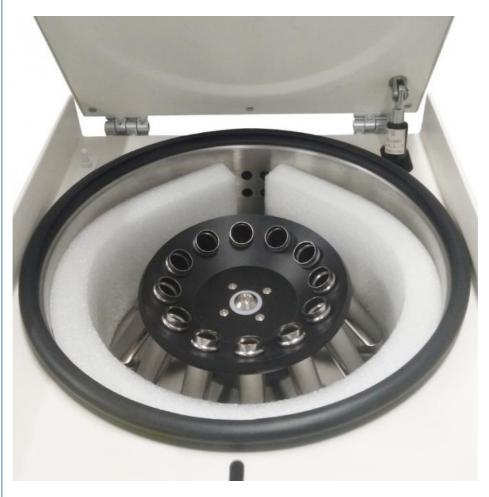

#### **Matched Rotors**

| No.  | Rotor       | Capacity  | Max.speed | Max.RCF | Note                                             |
|------|-------------|-----------|-----------|---------|--------------------------------------------------|
| NO.1 | Angle rotor | 24×10/5ml |           | 2268xg  | PP/PC tube<br>/ Vacuum blood<br>collection tubes |
|      | Adapter     | 24×2ml    | 4000r/min |         |                                                  |
|      | Adapter     | 24×1.5ml  |           |         |                                                  |
| NO.2 | Angle rotor | 6×50 ml   |           | 2268xg  | PP/PC tube                                       |
|      | Adapter     | 6×15/10ml | 4000r/min |         |                                                  |
|      | Adapter     | 6×5ml     |           |         |                                                  |