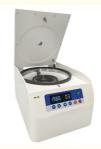

#### **Matched Rotors**

| No.  | Rotor       | Capacity  | Max.speed | Max.RCF | Note                            |  |  |
|------|-------------|-----------|-----------|---------|---------------------------------|--|--|
| NO.1 | Angle rotor | 24×10/5ml |           | 2268xg  | PP/PC tube                      |  |  |
|      | Adapter     | 24×2ml    | 4000r/min |         | / Vacuum blood collection tubes |  |  |
|      | Adapter     | 24×1.5ml  |           |         |                                 |  |  |
| NO.2 | Angle rotor | 6×50 ml   |           | 2268xg  | PP/PC tube                      |  |  |
|      | Adapter     | 6×15/10ml | 4000r/min |         |                                 |  |  |
|      | Adapter     | 6×5ml     |           |         |                                 |  |  |