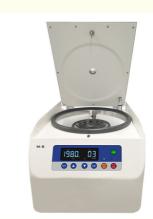

#### **Matched Rotors**

| No.  | Rotor       | Capacity  | Max.speed | Max.RCF | Note                            |  |  |
|------|-------------|-----------|-----------|---------|---------------------------------|--|--|
| NO.1 | Angle rotor | 24×10/5ml |           | 2268xg  | PP/PC tube                      |  |  |
|      | Adapter     | 24×2ml    | 4000r/min |         | / Vacuum blood collection tubes |  |  |
|      | Adapter     | 24×1.5ml  |           |         |                                 |  |  |
| NO.2 | Angle rotor | 6×50 ml   |           | 2268xg  | PP/PC tube                      |  |  |
|      | Adapter     | 6×15/10ml | 4000r/min |         |                                 |  |  |
|      | Adapter     | 6×5ml     |           |         |                                 |  |  |