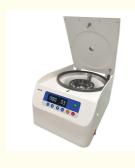

#### **Matched Rotors**

| No.  | Rotor       | Capacity  | Max.speed | Max.RCF | Note                            |  |  |
|------|-------------|-----------|-----------|---------|---------------------------------|--|--|
| NO.1 | Angle rotor | 24×10/5ml |           | 2268xg  | PP/PC tube                      |  |  |
|      | Adapter     | 24×2ml    | 4000r/min |         | / Vacuum blood collection tubes |  |  |
|      | Adapter     | 24×1.5ml  |           |         |                                 |  |  |
| NO.2 | Angle rotor | 6×50 ml   |           | 2268xg  | PP/PC tube                      |  |  |
|      | Adapter     | 6×15/10ml | 4000r/min |         |                                 |  |  |
|      | Adapter     | 6×5ml     |           |         |                                 |  |  |