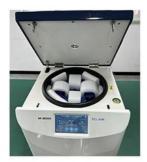

# **Product Specification**

Type: Benchtop 300ml Lab Centrifuge
Timer: 1 Min To 99 Min, Continuous Mode

• Max Capacity: 6\*50ml

Matched Rotors: Fixed Angle Rotors

Max Speed: 4000rpm

• Safety Features: Lid Lock, Imbalance Detection, Automatic

#### Benchtop Centrifuge KC-40T: Versatility and Precision for Every Lab

Designed for diverse applications, the KC-40T benchtop centrifuge offers unmatched adaptability with its range of fixed-angle rotors and accessories.

### **Technical Specifications:**

| Speed range(rpm) | 0-4000rpm adjustable | Speed accuracy            | ±10rpm                 |  |  |  |  |
|------------------|----------------------|---------------------------|------------------------|--|--|--|--|
| Max Capacity(ml) | 6*50ml               | IRC: France (YC)          | 0-2268xg<br>adjustable |  |  |  |  |
| Noise(dBA)       | ≦55dB(A)             | Time range                | 1-99minutes adjustable |  |  |  |  |
| Dimension(mm)    | 430x320x250mm        | Net weight(without rotor) | 18KGS                  |  |  |  |  |
| Power supply     | AC220V,50HZ,10A, 60  | )W                        |                        |  |  |  |  |