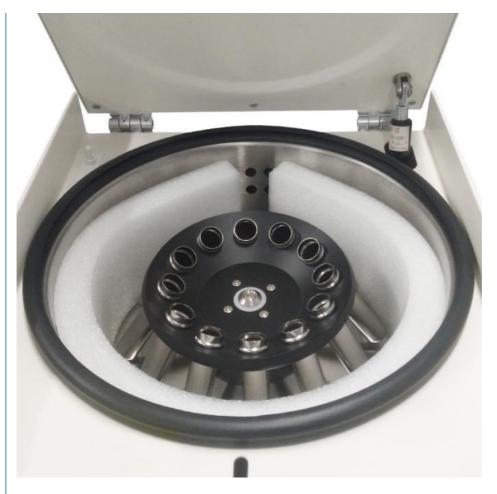

#### **Matched Rotors**

| No.  | Rotor       | Capacity  | Max.speed | Max.RCF | Note                            |  |  |
|------|-------------|-----------|-----------|---------|---------------------------------|--|--|
| NO.1 | Angle rotor | 24×10/5ml |           | 2268xg  | PP/PC tube                      |  |  |
|      | Adapter     | 24×2ml    | 4000r/min |         | / Vacuum blood collection tubes |  |  |
|      | Adapter     | 24×1.5ml  |           |         |                                 |  |  |
| NO.2 | Angle rotor | 6×50 ml   |           | 2268xg  | PP/PC tube                      |  |  |
|      | Adapter     | 6×15/10ml | 4000r/min |         |                                 |  |  |
|      | Adapter     | 6×5ml     |           |         |                                 |  |  |

#### **Accommodates Various Tube Sizes:**

From 2 ml to 50 ml, this centrifuge handles all sample volumes with precision and efficiency.