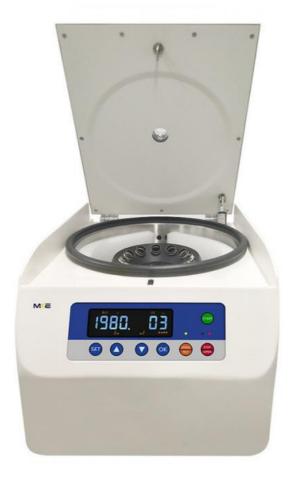

# **Product Specification**

Type: Benchtop 300ml Lab Centrifuge
Timer: 1 Min To 99 Min, Continuous Mode

• Max Capacity: 6\*50ml

Matched Rotors: Fixed Angle Rotors

Max Speed: 4000rpm

• Safety Features: Lid Lock, Imbalance Detection, Automatic

### **Technical Specifications:**

| Speed range(rpm) | 0-4000rpm adjustable | Speed accuracy            | ±10rpm                 |  |  |  |  |
|------------------|----------------------|---------------------------|------------------------|--|--|--|--|
| Max Capacity(ml) | 6*50ml               | IRC: France (YC)          | 0-2268xg<br>adjustable |  |  |  |  |
| Noise(dBA)       | ≦55dB(A)             | Time range                | 1-99minutes adjustable |  |  |  |  |
| Dimension(mm)    | 430x320x250mm        | Net weight(without rotor) | 18KGS                  |  |  |  |  |
| Power supply     | AC220V,50HZ,10A, 60  | )W                        |                        |  |  |  |  |