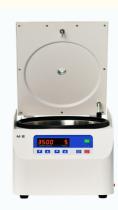

#### Benchtop Centrifuge KC-40T: Versatility and Precision for Every Lab

Designed for diverse applications, the KC-40T benchtop centrifuge offers unmatched adaptability with its range of fixed-angle rotors and accessories.

#### Matched Rotors

| No.  | Rotor       | Capacity  | Max.speed | Max.RCF | Note                                             |  |
|------|-------------|-----------|-----------|---------|--------------------------------------------------|--|
| NO.1 | Angle rotor | 24×10/5ml | 4000r/min | 2268xg  | PP/PC tube<br>/ Vacuum blood<br>collection tubes |  |
|      | Adapter     | 24×2ml    |           |         |                                                  |  |
|      | Adapter     | 24×1.5ml  |           |         |                                                  |  |
| NO.2 | Angle rotor | 6×50 ml   |           | 2268xg  | PP/PC tube                                       |  |
|      | Adapter     | 6×15/10ml | 4000r/min |         |                                                  |  |
|      | Adapter     | 6×5ml     |           |         |                                                  |  |