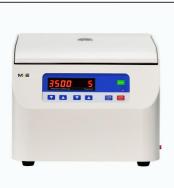

## **Product Specification**

- Type:
- Timer:
- · Max Capacity: • Matched Rotors:

- Safety Features:
- Power Supply:

• Max Speed:

- Noise Level:
- Highlight:

- 6\*50ml **Fixed Angle Rotors**
- 4000rpm

China MKE

KC-40T

CE, ISO, IUV

Lid Lock, Imbalance Detection, Automatic Shut-off

Benchtop Low Speed Lab Centrifuge

1 Min To 99 Min, Continuous Mode

110V/220V, 50/60Hz

- ≤58dB
  - Max 6 Seats Lab Centrifuge, 50ml Capacity Lab Centrifuge, 4000rpm Lab Centrifuge

#### **Technical Specifications:**

| Speed range(rpm) | 0-4000rpm adjustable | Speed accuracy            | ±10rpm                    |  |  |
|------------------|----------------------|---------------------------|---------------------------|--|--|
| Max Capacity(ml) | 6*50ml               | BCE rande (Xd)            | 0-2268xg<br>adjustable    |  |  |
| Noise(dBA)       | ≦55dB(A)             | Time range                | 1-99minutes<br>adjustable |  |  |
| Dimension(mm)    | 430x320x250mm        | Net weight(without rotor) | 18KGS                     |  |  |
| Power supply     | AC220V,50HZ,10A, 60W |                           |                           |  |  |