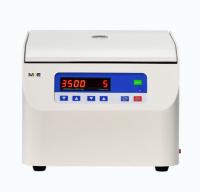

## 4000rpm Speed Adjustable Lab Centrifuge with Max 6 Seats 50ml Capacity

## **Product Specification**

- Type:
- Timer:
- · Max Capacity: • Matched Rotors:

- Safety Features:
- Power Supply:

• Max Speed:

- Noise Level:
- Highlight:

- 6\*50ml **Fixed Angle Rotors**
- 4000rpm

China MKE

KC-40T

CE, ISO, IUV

Lid Lock, Imbalance Detection, Automatic Shut-off

Benchtop Low Speed Lab Centrifuge

1 Min To 99 Min, Continuous Mode

110V/220V, 50/60Hz

- ≤58dB
  - Max 6 Seats Lab Centrifuge, 50ml Capacity Lab Centrifuge, 4000rpm Lab Centrifuge