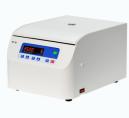

#### Benchtop Centrifuge KC-40T: Versatility and Precision for Every Lab

Designed for diverse applications, the KC-40T benchtop centrifuge offers unmatched adaptability with its range of fixed-angle rotors and accessories.

#### **Technical Specifications:**

| Speed range(rpm) | 0-4000rpm adjustable | Speed accuracy            | ±10rpm                    |  |  |
|------------------|----------------------|---------------------------|---------------------------|--|--|
| Max Capacity(ml) | 6*50ml               | BCE rande (Xd)            | 0-2268xg<br>adjustable    |  |  |
| Noise(dBA)       | ≦55dB(A)             | Time range                | 1-99minutes<br>adjustable |  |  |
| Dimension(mm)    | 430x320x250mm        | Net weight(without rotor) | 18KGS                     |  |  |
| Power supply     | AC220V,50HZ,10A, 60W |                           |                           |  |  |