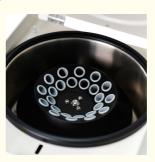

#### Benchtop Centrifuge KC-40T: Versatility and Precision for Every Lab

Designed for diverse applications, the KC-40T benchtop centrifuge offers unmatched adaptability with its range of fixed-angle rotors and accessories.

#### Matched Rotors

| No.  | Rotor       | Capacity  | Max.speed | Max.RCF | Note                                             |  |
|------|-------------|-----------|-----------|---------|--------------------------------------------------|--|
| NO.1 | Angle rotor | 24×10/5ml | 4000r/min | 2268xg  | PP/PC tube<br>/ Vacuum blood<br>collection tubes |  |
|      | Adapter     | 24×2ml    |           |         |                                                  |  |
|      | Adapter     | 24×1.5ml  |           |         |                                                  |  |
| NO.2 | Angle rotor | 6×50 ml   |           | 2268xg  | PP/PC tube                                       |  |
|      | Adapter     | 6×15/10ml | 4000r/min |         |                                                  |  |
|      | Adapter     | 6×5ml     |           |         |                                                  |  |