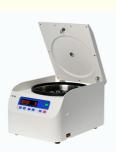

#### Accommodates Various Tube Sizes:

From 2 ml to 50 ml, this centrifuge handles all sample volumes with precision and efficiency. **Powerful RCF for Broad Applications:** 

With a maximum RCF exceeding 2,680 x g, it delivers reliable results across clinical diagnostics, veterinary medicine, pharmaceuticals, environmental studies, and industrial production.

Flexible Capacity: Supports tubes from 2 ml to 50 ml.

Powerful Performance: Achieves RCF over 2,680 x g.

Broad Utility: Ideal for clinical, academic, and industrial use.

Global Trust: Recognized by researchers and professionals worldwide.