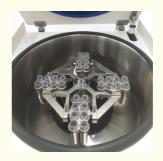

## **Product Specification**

• Type: Laboraotory Centrifuge Large Sample

Handling 1.6 L

Max Rcf: 4752 Xg
 Display: LCD
 Max Capacity: 4 X 400ml

Matched Rotors: Fixed Angle Rotors And Swing Rotors

Max Speed: 6000 Rpm

## Matched Rotors (MKE can produce custom accessories upon request)

| No.  | Item        | Capacity          | Max.speed | Max.RCF | Note       |
|------|-------------|-------------------|-----------|---------|------------|
| NO.1 | Angle rotor | 12×5-10-15ml      | 6000r/min | 4588xg  |            |
|      | Adapter     | 12×2ml            |           |         | PP/PC tube |
| NO.2 | Swing rotor | Steel frame rotor | 5000r/min | 4752xg  |            |
|      | Swing frame | 4×100ml           |           |         | PP/PC tube |
|      | Adapter     | 4×15/10ml         |           |         | PP/PC tube |
|      | Swing frame | 4×50ml            |           |         | PP/PC tube |
|      | Adapter     | 4×15/10ml         |           |         | PP/PC tube |
|      | Swing rotor | Steel frame rotor |           |         |            |
|      | Swing frame | 4×2×100ml         |           |         | PP/PC tube |
|      | Adapter     | 4×2×15/10ml       |           |         | PP/PC tube |

|      | Swing frame          | 4×2×50ml      | ]             |        | PP/PC tube                                |
|------|----------------------|---------------|---------------|--------|-------------------------------------------|
| NO.3 | Adapter              | 4×2×15/10ml   | 4000r/min     | 3041xg | PP/PC tube                                |
|      | Swing frame          | 4×8×15/10/5ml |               |        | PP/PC/Vacuum<br>blood collection<br>tubes |
|      | Rack                 | 4×12×5/2ml    | 1             |        | Vacuum blood collection tubes             |
| NO.4 | Swing rotor          | 4×18×2/5ml    | 4000r/min     | 2773xg | Vacuum blood collection tubes             |
|      | Swing bucket 4×400ml |               |               |        | Square bucket                             |
| NO.5 | Adapter              | 4×16×5/2ml    |               | 3049×g | Vacuum blood collection tubes             |
|      | Adapter              | 4×9×15/10ml   | 4000r/min     |        | PP/PC tube                                |
|      | Adapter              | 4×4×50ml      | ]             |        | PP/PC tube                                |
|      | Adapter              | 4×100ml       |               |        | PP/PC tube                                |
|      | Swing bucket         | 4×250ml       |               | 3049×g | Round bucket                              |
| NO.6 | Adapter              | 4×9×5/2ml     | 1             |        | Vacuum blood collection tubes             |
|      | Adapter              | 4×5×15/10ml   | ]             |        | PP/PC tube                                |
|      | Adapter              | 4×50ml        | 4000r/min     |        | PP/PC tube                                |
|      | Adapter              | 4×100ml       | ]             |        | PP/PC tube                                |
|      | Adapter              | 4×9×1.5ml     | 1             |        | PP/PC tube                                |
| NO.7 | Microplate rotor     | 2×2×96 hole   | -4200r/min    | 2860xg | Square bucket                             |
|      | Adapter              | 2×32×1.5ml    | 772001/111111 |        | PP/PC tube                                |