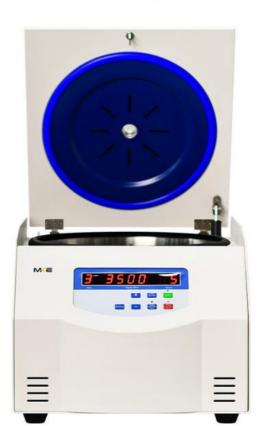

## **Product Specification**

• Type: Laboraotory Centrifuge Large Sample

Handling 1.6 L

Max Rcf: 4752 Xg
 Display: LCD
 Max Capacity: 4 X 400ml

Matched Rotors: Fixed Angle Rotors And Swing Rotors

Max Speed: 6000 Rpm

#### **Technical Specifications:**

| rediffical openioations.  |                         |                                  |                           |  |  |  |  |
|---------------------------|-------------------------|----------------------------------|---------------------------|--|--|--|--|
| Speed range(rpm)          | 0-6000rpm<br>adjustable | Speed accuracy                   | ±10rpm                    |  |  |  |  |
| Max Capacity(ml)          | 4*400ml                 | RCF range (xg)                   | 0-4752xg adjustable       |  |  |  |  |
| Display                   | LCD                     | Time range                       | 1min-99minutes            |  |  |  |  |
| Noise(dBA)                | ≦58dB(A)                | Acceleration /Deceleration rates | 1 10                      |  |  |  |  |
| Dimension(mm)             | 600x440x360mm           | Motor                            | Frequency Converter motor |  |  |  |  |
| Net weight(without rotor) | 40KGS                   | Power supply                     | AC220V,50HZ,10A,5<br>70W  |  |  |  |  |

Intuitive Operation: LED display for clear parameter visibility and programmable memory for convenience.

Maximum Safety: Equipped with multi-level protection, emergency lid-lock release, and noise reduction below 58 dB.