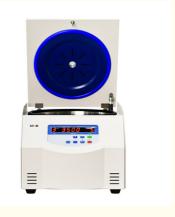

# Laboratory Centrifuge Machine Large Sample Handling 1.6 L With Secure Auto Door Lock

## **Product Specification**

• Type: Laboraotory Centrifuge Large Sample

Handling 1.6 L

Max Rcf: 4752 Xg
 Display: LCD
 Max Capacity: 4 X 400ml

Matched Rotors: Fixed Angle Rotors And Swing Rotors

Max Speed: 6000 Rpm

## **Product Description**

Designed to meet the diverse demands of modern labs, the TDZ5-WS offers an exceptional range of rotors and adapters, supporting samples from 2 ml to 400 ml, including deepwell plates and PCR tubes.