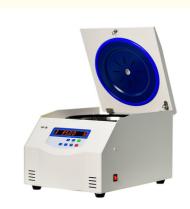

# Laboratory Centrifuge Machine Large Sample Handling 1.6 L With Secure Auto Door Lock

## **Product Specification**

• Type: Laboraotory Centrifuge Large Sample

Handling 1.6 L

Max Rcf: 4752 Xg
 Display: LCD
 Max Capacity: 4 X 400ml

Matched Rotors: Fixed Angle Rotors And Swing Rotors

Max Speed: 6000 Rpm

## **Product Description**

Designed to meet the diverse demands of modern labs, the TDZ5-WS offers an exceptional range of rotors and adapters, supporting samples from 2 ml to 400 ml, including deepwell plates and PCR tubes.