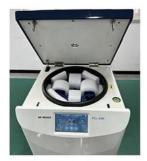

## **Product Specification**

• Type: Laboraotory Centrifuge Large Sample

Handling 1.6 L

Max Rcf: 4752 Xg
 Display: LCD
 Max Capacity: 4 X 400ml

Matched Rotors: Fixed Angle Rotors And Swing Rotors

Max Speed: 6000 Rpm

## **Product Description**

Designed to meet the diverse demands of modern labs, the TDZ5-WS offers an exceptional range of rotors and adapters, supporting samples from 2 ml to 400 ml, including deepwell plates and PCR tubes.

### Performance Highlights:

Achieves a high RCF of 4752xg, delivering fast and reliable sample processing.