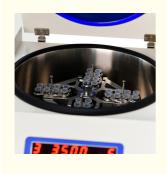

## Matched Rotors (MKE can produce custom accessories upon request)

| No.  | Item        | Capacity          | Max.speed | Max.RCF | Note       |
|------|-------------|-------------------|-----------|---------|------------|
| NO.1 | Angle rotor | 12×5-10-15ml      | 6000r/min | 4588xg  |            |
|      | Adapter     | 12×2ml            |           |         | PP/PC tube |
| NO.2 | Swing rotor | Steel frame rotor | 5000r/min | 4752xg  |            |
|      | Swing frame | 4×100ml           |           |         | PP/PC tube |
|      | Adapter     | 4×15/10ml         |           |         | PP/PC tube |
|      | Swing frame | 4×50ml            |           |         | PP/PC tube |
|      | Adapter     | 4×15/10ml         |           |         | PP/PC tube |
|      | Swing rotor | Steel frame rotor |           |         |            |
|      | Swing frame | 4×2×100ml         |           |         | PP/PC tube |
|      | Adapter     | 4×2×15/10ml       |           |         | PP/PC tube |

|      | Swing frame          | 4×2×50ml      | ]             |        | PP/PC tube                                |
|------|----------------------|---------------|---------------|--------|-------------------------------------------|
| NO.3 | Adapter              | 4×2×15/10ml   | 4000r/min     | 3041xg | PP/PC tube                                |
|      | Swing frame          | 4×8×15/10/5ml |               |        | PP/PC/Vacuum<br>blood collection<br>tubes |
|      | Rack                 | 4×12×5/2ml    | 1             |        | Vacuum blood collection tubes             |
| NO.4 | Swing rotor          | 4×18×2/5ml    | 4000r/min     | 2773xg | Vacuum blood collection tubes             |
|      | Swing bucket 4×400ml |               |               |        | Square bucket                             |
| NO.5 | Adapter              | 4×16×5/2ml    |               | 3049×g | Vacuum blood collection tubes             |
|      | Adapter              | 4×9×15/10ml   | 4000r/min     |        | PP/PC tube                                |
|      | Adapter              | 4×4×50ml      | ]             |        | PP/PC tube                                |
|      | Adapter              | 4×100ml       |               |        | PP/PC tube                                |
|      | Swing bucket         | 4×250ml       |               | 3049×g | Round bucket                              |
| NO.6 | Adapter              | 4×9×5/2ml     | 1             |        | Vacuum blood collection tubes             |
|      | Adapter              | 4×5×15/10ml   | ]             |        | PP/PC tube                                |
|      | Adapter              | 4×50ml        | 4000r/min     |        | PP/PC tube                                |
|      | Adapter              | 4×100ml       | ]             |        | PP/PC tube                                |
|      | Adapter              | 4×9×1.5ml     | 1             |        | PP/PC tube                                |
| NO.7 | Microplate rotor     | 2×2×96 hole   | -4200r/min    | 2860xg | Square bucket                             |
|      | Adapter              | 2×32×1.5ml    | 772001/111111 |        | PP/PC tube                                |