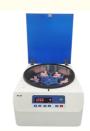

# 12-Slide Clinical Centrifuge for Cell Smears with Swing Rotor and Visible Lid

## **Product Specification**

Product Type:
Benchtop Cell Cytospin Centrifuge

Applications: Ideal For The Centrifugation Of Smaples In

Clinical, Chemistry, Cytology, Research And

Industrial Laboratories.

MaxSpeed: 1200rpmMaxRCF: 241xg

MaxCapacity: 12 Cell Slide Clips
Noise Level: ≤55dB(A)

MatchedRotors: Swing RotorDisplay: LED

• Warranty: 1 Year Warranty For The Whole Machine, 3

Years Warranty For The Compressor And 5 Years Warranty For The Motor. Free Replacement Parts And Shipping Within