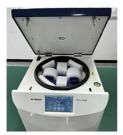

## Description

Through gradient centrifugation, samples obtained via cervical brushing are purified by removing unwanted impurities. The XJ-6 Cell Smear Centrifuge organizes diagnostic components, including cells and bacteria, into an even, flat layer without any overlaps.

These layers adhere to glass slides, ready for microscopic or computer analysis. With a 12-sample capacity completed in just 5 minutes, the centrifuge is user-friendly, pollution-free, and guarantees uniform cell layering against a clear background.

## **Features**

Featuring a metal housing, lid, and stainless steel chamber, the centrifuge is fully resistant to detergents, disinfectants, and compatible with autoclaving for easy maintenance.

Its precision operations are driven by a microprocessor system paired with a frequency conversion A.C. motor.