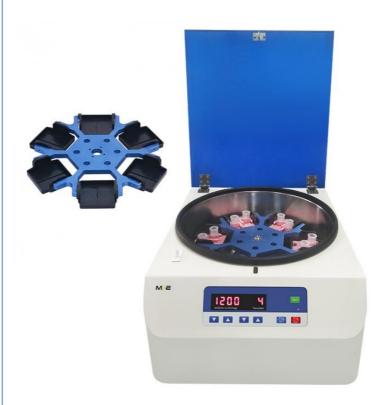

## **Product Specification**

Product Type:
Benchtop Cell Cytospin Centrifuge

Applications: Ideal For The Centrifugation Of Smaples In

Clinical, Chemistry, Cytology, Research And

Industrial Laboratories.

MaxSpeed: 1200rpmMaxRCF: 241xg

MaxCapacity: 12 Cell Slide Clips
Noise Level: ≤55dB(A)

MatchedRotors: Swing RotorDisplay: LED

• Warranty: 1 Year Warranty For The Whole Machine, 3

Years Warranty For The Compressor And 5 Years Warranty For The Motor. Free Replacement Parts And Shipping Within

# **Matched Rotor**

| No. | Rotor | Capacity                           | Max. speed | Max. RCF | Note                           |
|-----|-------|------------------------------------|------------|----------|--------------------------------|
| NO. | Swing | 12 cell slide<br>clips<br>2ml/clip | 1200r/min  | 124 I XO | Swing rotor of settlement type |