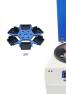

# **Matched Rotor**

| No. | Rotor | Capacity                           | Max. speed | Max. RCF | Note                           |
|-----|-------|------------------------------------|------------|----------|--------------------------------|
| NO. | Swing | 12 cell slide<br>clips<br>2ml/clip | 1200r/min  | 124 I XO | Swing rotor of settlement type |