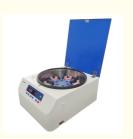

# 12-Slide Clinical Centrifuge for Cell Smears with Swing Rotor and Visible Lid

## **Product Specification**

Product Type:
Benchtop Cell Cytospin Centrifuge

Applications: Ideal For The Centrifugation Of Smaples In

Clinical, Chemistry, Cytology, Research And

Industrial Laboratories.

MaxSpeed: 1200rpmMaxRCF: 241xg

MaxCapacity: 12 Cell Slide Clips
Noise Level: ≤55dB(A)

MatchedRotors: Swing RotorDisplay: LED

• Warranty: 1 Year Warranty For The Whole Machine, 3

Years Warranty For The Compressor And 5 Years Warranty For The Motor. Free Replacement Parts And Shipping Within