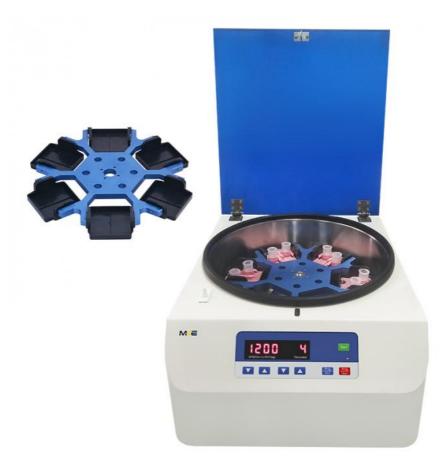

# Description

Cervical brushing samples undergo gradient centrifugation to separate impurities efficiently. The XJ-6 Cell Smear Centrifuge transforms key diagnostic components—cells and bacteria—into a flat, uniform layer without overlap.

This ultra-thin layer adheres securely to glass slides for precise analysis using a microscope or computer. Capable of preparing 12 samples in 5 minutes, it offers simplicity, eco-friendliness, and perfectly even cell layering, even on a transparent background.

# **Matched Rotor**

| No.  | Rotor          | Capacity                           | Max. speed | Max. RCF | Note                           |
|------|----------------|------------------------------------|------------|----------|--------------------------------|
| NO.1 | Swing<br>rotor | 12 cell slide<br>clips<br>2ml/clip | 1200r/min  | 124190   | Swing rotor of settlement type |