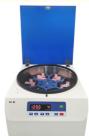

# Description

Cervical brushing samples undergo gradient centrifugation to separate impurities efficiently. The XJ-6 Cell Smear Centrifuge transforms key diagnostic components—cells and bacteria—into a flat, uniform layer without overlap.

This ultra-thin layer adheres securely to glass slides for precise analysis using a microscope or computer. Capable of preparing 12 samples in 5 minutes, it offers simplicity, eco-friendliness, and perfectly even cell layering, even on a transparent background.

# **Matched Rotor**

| No.  | Rotor          | Capacity                           | Max. speed | Max. RCF | Note                           |
|------|----------------|------------------------------------|------------|----------|--------------------------------|
| NO.1 | Swing<br>rotor | 12 cell slide<br>clips<br>2ml/clip | 1200r/min  | 124190   | Swing rotor of settlement type |