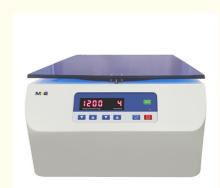

# Cervical Cell Processing Clinical Centrifuge Compact Design With Transparent Glass Cover

12 Cell Slide Clips

1200rpm

≤55dB(A)

Swing Rotor LED

241xg

L/C,D/A,D/P,T/T,Western Union,MoneyGram

Ideal For The Centrifugation Of Smaples In Clinical, Chemistry, Cytology, Research And

1 Year Warranty For The Whole Machine, 3 Years Warranty For The Compressor And 5

# **Specifications:**

| Speed<br>range(rpm) | 0-1200rpm<br>adjustable   | Noise(dBA)                    | ≦55 dB(A)                   |  |
|---------------------|---------------------------|-------------------------------|-----------------------------|--|
| Control             | Microprocessor<br>control | Motor                         | Inverter motor direct drive |  |
| Max<br>Capacity(ml) | 12 cell slide clips       | Height of Cell Slide<br>Clips | 50mm                        |  |
| Time Range          | 0-99min                   | Dimension(mm)                 | 440*400*230mm               |  |
| RCF range (xg)      | 0-241xg adjustable        | Net weight(without<br>rotor)  | 22KG                        |  |
| Power supply        | AC220V,50HZ,5A,60W        |                               |                             |  |