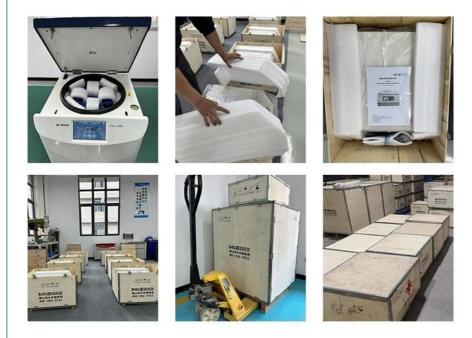

# Packaging & Delivery

MKE centrifuges are securely packaged in wooden cases or carton boxes, selected according to the weight and size of the goods. This ensures they are delivered in excellent condition to customers worldwide.