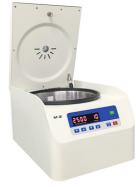

# Product Specification

| <ul> <li>Product Type:</li> </ul>  | Cytospin Centrifuge/Cytology Centrifuge                                                                                                                            |
|------------------------------------|--------------------------------------------------------------------------------------------------------------------------------------------------------------------|
| <ul> <li>Applications:</li> </ul>  | Ideal For The Centrifugation Of Smaples In<br>Clinical, Chemistry, Cytology, Research And<br>Industrial Laboratories.                                              |
| <ul> <li>MaxSpeed:</li> </ul>      | 3500rpm                                                                                                                                                            |
| <ul> <li>MaxRCF:</li> </ul>        | 1328xg                                                                                                                                                             |
| <ul> <li>MaxCapacity:</li> </ul>   | 12 Cell Slide Clips                                                                                                                                                |
| <ul> <li>MatchedRotors:</li> </ul> | Swing Rotor                                                                                                                                                        |
| <ul> <li>Display:</li> </ul>       | LED                                                                                                                                                                |
| • Warranty:                        | 1 Year Warranty For The Whole Machine, 3<br>Years Warranty For The Compressor And 5<br>Years Warranty For The Motor. Free<br>Replacement Parts And Shipping Within |
|                                    | Warranty.                                                                                                                                                          |
| Highlight:                         | Medical Use Clinical Centrifuge,<br>3500rpm Cytology Clinical Centrifuge,                                                                                          |

# Specifications

| Speed<br>range(rpm) | 0-3500rpm<br>adjustable   | RCF range (xg)            | 0-1328xg<br>adjustable         |
|---------------------|---------------------------|---------------------------|--------------------------------|
| Max<br>Capacity(ml) | 12 cell slide clips       | Noise(dBA)                | ≦55dB(A)                       |
| Control             | Microprocessor<br>control | Motor                     | Inverter motor<br>direct drive |
| Time Range          | 0-99min                   | Dimension(mm)             | 430*320*250mm                  |
| Power supply        | AC220V,50HZ,5A,<br>60W    | Net weight(without rotor) | 18KG                           |