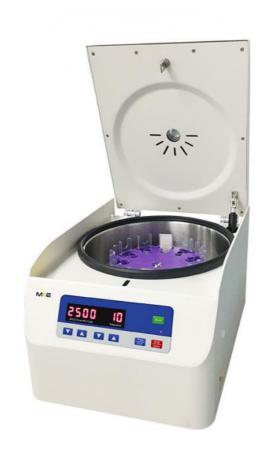

# Benchtop Low Speed 3500rpm Cytology Clinical Centrifuge 12 Cell Slid Clips Hospital Medical Use

# Description

The Cytospin Cell Smear Centrifuge XJ-8 is designed to deliver exceptional performance in efficient cell processing.

With advanced technology, the XJ-8 simplifies the creation of ultra-thin cell layers for various sample types, including cervical cells, pleural effusion cells, cerebrospinal cells, bronchial lavage fluid cells, needle aspirates, and sputum cells.

# Specifications

| Speed<br>range(rpm) | 0-3500rpm<br>adjustable   | RCF range (xg)            | 0-1328xg<br>adjustable         |
|---------------------|---------------------------|---------------------------|--------------------------------|
| Max<br>Capacity(ml) | 12 cell slide clips       | Noise(dBA)                | ≦55dB(A)                       |
| Control             | Microprocessor<br>control | Motor                     | Inverter motor<br>direct drive |
| Time Range          | 0-99min                   | Dimension(mm)             | 430*320*250mm                  |
| Power supply        | AC220V,50HZ,5A,<br>60W    | Net weight(without rotor) | 18KG                           |