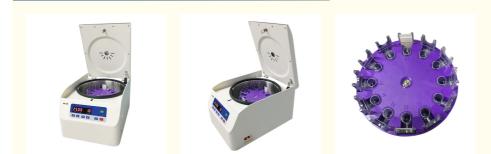

# More Images

# **Matched Rotor**

| No.  | Rotor          | Capacity               | Max. speed | Max. RCF | Note                         |
|------|----------------|------------------------|------------|----------|------------------------------|
| 1.10 | Swing<br>rotor | 12 cell slide<br>clips | 3500r/min  |          | Round disc<br>vertical rotor |