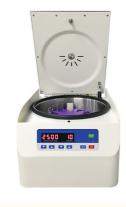

# Product Specification

| <ul> <li>Product Type:</li> </ul>  | Cytospin Centrifuge/Cytology Centrifuge                                                                                                                            |
|------------------------------------|--------------------------------------------------------------------------------------------------------------------------------------------------------------------|
| <ul> <li>Applications:</li> </ul>  | Ideal For The Centrifugation Of Smaples In<br>Clinical, Chemistry, Cytology, Research And<br>Industrial Laboratories.                                              |
| <ul> <li>MaxSpeed:</li> </ul>      | 3500rpm                                                                                                                                                            |
| <ul> <li>MaxRCF:</li> </ul>        | 1328xg                                                                                                                                                             |
| <ul> <li>MaxCapacity:</li> </ul>   | 12 Cell Slide Clips                                                                                                                                                |
| <ul> <li>MatchedRotors:</li> </ul> | Swing Rotor                                                                                                                                                        |
| <ul> <li>Display:</li> </ul>       | LED                                                                                                                                                                |
| • Warranty:                        | 1 Year Warranty For The Whole Machine, 3<br>Years Warranty For The Compressor And 5<br>Years Warranty For The Motor. Free<br>Replacement Parts And Shipping Within |
|                                    | Warranty.                                                                                                                                                          |
| Highlight:                         | Medical Use Clinical Centrifuge,<br>3500rpm Cytology Clinical Centrifuge,                                                                                          |

# Specifications

| Speed<br>range(rpm) | 0-3500rpm<br>adjustable   | RCF range (xg)            | 0-1328xg<br>adjustable         |
|---------------------|---------------------------|---------------------------|--------------------------------|
| Max<br>Capacity(ml) | 12 cell slide clips       | Noise(dBA)                | ≦55dB(A)                       |
| Control             | Microprocessor<br>control | Motor                     | Inverter motor<br>direct drive |
| Time Range          | 0-99min                   | Dimension(mm)             | 430*320*250mm                  |
| Power supply        | AC220V,50HZ,5A,<br>60W    | Net weight(without rotor) | 18KG                           |

LED display shows Speed, Timer, RCF, and Program (Memory) information, and a window on the lid facilitates speed calibration and noise measurement.