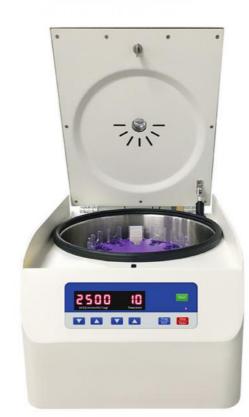

# Product Specification

| <ul> <li>Product Type:</li> </ul>  | Cytospin Centrifuge/Cytology Centrifuge                                                                                                                            |
|------------------------------------|--------------------------------------------------------------------------------------------------------------------------------------------------------------------|
| <ul> <li>Applications:</li> </ul>  | Ideal For The Centrifugation Of Smaples In<br>Clinical, Chemistry, Cytology, Research And<br>Industrial Laboratories.                                              |
| <ul> <li>MaxSpeed:</li> </ul>      | 3500rpm                                                                                                                                                            |
| <ul> <li>MaxRCF:</li> </ul>        | 1328xg                                                                                                                                                             |
| <ul> <li>MaxCapacity:</li> </ul>   | 12 Cell Slide Clips                                                                                                                                                |
| <ul> <li>MatchedRotors:</li> </ul> | Swing Rotor                                                                                                                                                        |
| <ul> <li>Display:</li> </ul>       | LED                                                                                                                                                                |
| • Warranty:                        | 1 Year Warranty For The Whole Machine, 3<br>Years Warranty For The Compressor And 5<br>Years Warranty For The Motor. Free<br>Replacement Parts And Shipping Within |
|                                    | Warranty.                                                                                                                                                          |
| Highlight:                         | Medical Use Clinical Centrifuge,<br>3500rpm Cytology Clinical Centrifuge,                                                                                          |

# Specifications

| Speed<br>range(rpm) | 0-3500rpm<br>adjustable   | RCF range (xg)            | 0-1328xg<br>adjustable         |
|---------------------|---------------------------|---------------------------|--------------------------------|
| Max<br>Capacity(ml) | 12 cell slide clips       | Noise(dBA)                | ≦55dB(A)                       |
| Control             | Microprocessor<br>control | Motor                     | Inverter motor<br>direct drive |
| Time Range          | 0-99min                   | Dimension(mm)             | 430*320*250mm                  |
| Power supply        | AC220V,50HZ,5A,<br>60W    | Net weight(without rotor) | 18KG                           |

LED display shows Speed, Timer, RCF, and Program (Memory) information, and a window on the lid facilitates speed calibration and noise measurement.