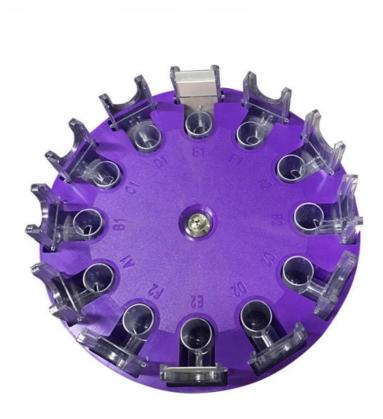

# Product Specification

| <ul> <li>Product Type:</li> </ul>  | Cytospin Centrifuge/Cytology Centrifuge                                                                                                                            |
|------------------------------------|--------------------------------------------------------------------------------------------------------------------------------------------------------------------|
| <ul> <li>Applications:</li> </ul>  | Ideal For The Centrifugation Of Smaples In<br>Clinical, Chemistry, Cytology, Research And<br>Industrial Laboratories.                                              |
| <ul> <li>MaxSpeed:</li> </ul>      | 3500rpm                                                                                                                                                            |
| <ul> <li>MaxRCF:</li> </ul>        | 1328xg                                                                                                                                                             |
| <ul> <li>MaxCapacity:</li> </ul>   | 12 Cell Slide Clips                                                                                                                                                |
| <ul> <li>MatchedRotors:</li> </ul> | Swing Rotor                                                                                                                                                        |
| <ul> <li>Display:</li> </ul>       | LED                                                                                                                                                                |
| • Warranty:                        | 1 Year Warranty For The Whole Machine, 3<br>Years Warranty For The Compressor And 5<br>Years Warranty For The Motor. Free<br>Replacement Parts And Shipping Within |
|                                    | Warranty.                                                                                                                                                          |
| Highlight:                         | Medical Use Clinical Centrifuge,<br>3500rpm Cytology Clinical Centrifuge,                                                                                          |

# **Matched Rotor**

| No.  | Rotor          | Capacity               | Max. speed | Max. RCF | Note                         |
|------|----------------|------------------------|------------|----------|------------------------------|
| 1.10 | Swing<br>rotor | 12 cell slide<br>clips | 3500r/min  |          | Round disc<br>vertical rotor |