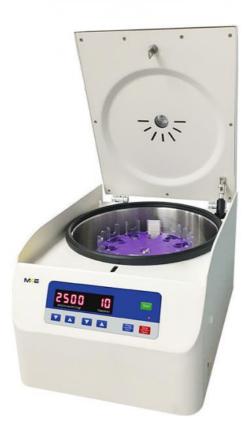

## **Product Specification**

• Applications: Ideal For The Centrifugation Of Smaples In

Clinical, Chemistry, Cytology, Research And

Industrial Laboratories.

MaxSpeed: 3500rpmMaxRCF: 1328xg

MaxCapacity: 12 Cell Slide ClipsMatchedRotors: Swing Rotor

Display: LED

• Warranty: 1 Year Warranty For The Whole Machine, 3

Years Warranty For The Compressor And 5 Years Warranty For The Motor. Free Replacement Parts And Shipping Within

Warranty.

Product Type: Cytospin Centrifuge/Cytology Centrifuge

LED display shows Speed, Timer, RCF, and Program (Memory) information, and a window on the lid facilitates speed calibration and noise measurement.