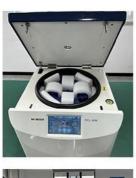

# Professional Cytology Centrifuge 3500rpm for Cell Smear in Research and Industrial Laboratories

## **Product Specification**

• Applications: Ideal For The Centrifugation Of Smaples In

Clinical, Chemistry, Cytology, Research And

Industrial Laboratories.

MaxSpeed: 3500rpmMaxRCF: 1328xg

MaxCapacity: 12 Cell Slide ClipsMatchedRotors: Swing Rotor

Display: LED

• Warranty: 1 Year Warranty For The Whole Machine, 3

Years Warranty For The Compressor And 5 Years Warranty For The Motor. Free Replacement Parts And Shipping Within

Warranty.

Product Type: Cytospin Centrifuge/Cytology Centrifuge

LED display shows Speed, Timer, RCF, and Program (Memory) information, and a window on the lid facilitates speed calibration and noise measurement.