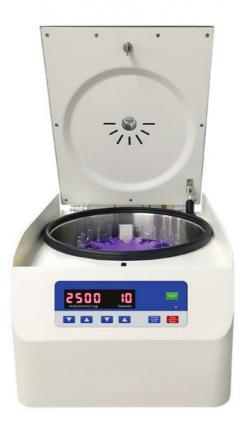

## **Product Specification**

• Applications: Ideal For The Centrifugation Of Smaples In

Clinical, Chemistry, Cytology, Research And

Industrial Laboratories.

MaxSpeed: 3500rpmMaxRCF: 1328xg

MaxCapacity: 12 Cell Slide ClipsMatchedRotors: Swing Rotor

Display: LED

• Warranty: 1 Year Warranty For The Whole Machine, 3

Years Warranty For The Compressor And 5 Years Warranty For The Motor. Free Replacement Parts And Shipping Within

Warranty.

Product Type: Cytospin Centrifuge/Cytology Centrifuge

LED display shows Speed, Timer, RCF, and Program (Memory) information, and a window on the lid facilitates speed calibration and noise measurement.

## **Specifications**

| Speed range(rpm)    | 0-3500rpm<br>adjustable |                           | 0-1328xg<br>adjustable      |
|---------------------|-------------------------|---------------------------|-----------------------------|
| Max<br>Capacity(ml) | 12 cell slide clips     | Noise(dBA)                | ≦55dB(A)                    |
| Control             | Microprocessor control  | IMOTOr                    | Inverter motor direct drive |
| Time Range          |                         | \ /                       | 430*320*250mm               |
| Power supply        | AC220V,50HZ,5A,<br>60W  | Net weight(without rotor) | 18KG                        |