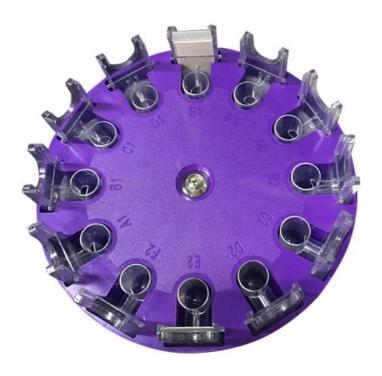

## **Product Specification**

• Applications: Ideal For The Centrifugation Of Smaples In

Clinical, Chemistry, Cytology, Research And

Industrial Laboratories.

MaxSpeed: 3500rpmMaxRCF: 1328xg

MaxCapacity: 12 Cell Slide ClipsMatchedRotors: Swing Rotor

## **Matched Rotor**

| No. | Rotor          | Capacity               | Max. speed | Max. RCF | Note                         |
|-----|----------------|------------------------|------------|----------|------------------------------|
|     | Swing<br>rotor | 12 cell slide<br>clips | 3500r/min  |          | Round disc<br>vertical rotor |