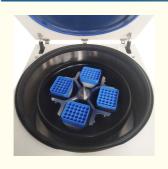

# **Matched Rotors**

| Item            | Max. capacity                                                                                                                                                                                                                                                                                   | Max.speed                                                                                                                                                                                                                                                                                                                                                                                                                                       | Max.RCF                                                                                                                                                                                                                                                                                                                                                                                                                                                    | Note                          |
|-----------------|-------------------------------------------------------------------------------------------------------------------------------------------------------------------------------------------------------------------------------------------------------------------------------------------------|-------------------------------------------------------------------------------------------------------------------------------------------------------------------------------------------------------------------------------------------------------------------------------------------------------------------------------------------------------------------------------------------------------------------------------------------------|------------------------------------------------------------------------------------------------------------------------------------------------------------------------------------------------------------------------------------------------------------------------------------------------------------------------------------------------------------------------------------------------------------------------------------------------------------|-------------------------------|
| Angle rotor     | 12x5/10/15ml                                                                                                                                                                                                                                                                                    | 6000r/min                                                                                                                                                                                                                                                                                                                                                                                                                                       | 4588xg                                                                                                                                                                                                                                                                                                                                                                                                                                                     | PP/PC tube                    |
| Adapter         | 12x2ml                                                                                                                                                                                                                                                                                          | -60001/111111                                                                                                                                                                                                                                                                                                                                                                                                                                   |                                                                                                                                                                                                                                                                                                                                                                                                                                                            | PP/PC tube                    |
| Swing bucket    | 4x600ml                                                                                                                                                                                                                                                                                         |                                                                                                                                                                                                                                                                                                                                                                                                                                                 | 3354xg                                                                                                                                                                                                                                                                                                                                                                                                                                                     | Square cup with wind cover    |
| Adapter         | 4x25x2/5ml                                                                                                                                                                                                                                                                                      | 4000r/min                                                                                                                                                                                                                                                                                                                                                                                                                                       |                                                                                                                                                                                                                                                                                                                                                                                                                                                            | Vacuum blood collection tubes |
| Adapter         | 4x12x10/15ml                                                                                                                                                                                                                                                                                    | ┥                                                                                                                                                                                                                                                                                                                                                                                                                                               |                                                                                                                                                                                                                                                                                                                                                                                                                                                            | PP/PC tube                    |
| Adapter         | 4x5x50ml                                                                                                                                                                                                                                                                                        |                                                                                                                                                                                                                                                                                                                                                                                                                                                 |                                                                                                                                                                                                                                                                                                                                                                                                                                                            | PP/PC tube                    |
| Adapter         | 4x4x100ml                                                                                                                                                                                                                                                                                       | 1                                                                                                                                                                                                                                                                                                                                                                                                                                               |                                                                                                                                                                                                                                                                                                                                                                                                                                                            | PP/PC tube                    |
| Swing<br>bucket | 4×800ml                                                                                                                                                                                                                                                                                         |                                                                                                                                                                                                                                                                                                                                                                                                                                                 | 3443xg                                                                                                                                                                                                                                                                                                                                                                                                                                                     | Square cup with wind cover    |
| Adapter         | 4×30×2/5ml                                                                                                                                                                                                                                                                                      | 4000r/min                                                                                                                                                                                                                                                                                                                                                                                                                                       |                                                                                                                                                                                                                                                                                                                                                                                                                                                            | Vacuum blood collection tubes |
| Adapter         | 4×16×10/15ml                                                                                                                                                                                                                                                                                    |                                                                                                                                                                                                                                                                                                                                                                                                                                                 |                                                                                                                                                                                                                                                                                                                                                                                                                                                            | PP/PC tube                    |
| Adapter         | 4×6×50ml                                                                                                                                                                                                                                                                                        |                                                                                                                                                                                                                                                                                                                                                                                                                                                 |                                                                                                                                                                                                                                                                                                                                                                                                                                                            | PP/PC tube                    |
| Adapter         | 4×4×100ml                                                                                                                                                                                                                                                                                       |                                                                                                                                                                                                                                                                                                                                                                                                                                                 |                                                                                                                                                                                                                                                                                                                                                                                                                                                            | PP/PC tube                    |
| Swing bucket    | 6×600ml                                                                                                                                                                                                                                                                                         | 4000r/min                                                                                                                                                                                                                                                                                                                                                                                                                                       | 3400×g                                                                                                                                                                                                                                                                                                                                                                                                                                                     | Square cup with wind cover    |
| Adapter         | 6×25×2/5ml                                                                                                                                                                                                                                                                                      |                                                                                                                                                                                                                                                                                                                                                                                                                                                 |                                                                                                                                                                                                                                                                                                                                                                                                                                                            | Vacuum blood collection tubes |
| Adapter         | 6×12×10/15ml                                                                                                                                                                                                                                                                                    |                                                                                                                                                                                                                                                                                                                                                                                                                                                 |                                                                                                                                                                                                                                                                                                                                                                                                                                                            | PP/PC tube                    |
| Adapter         | 6×5×50ml                                                                                                                                                                                                                                                                                        |                                                                                                                                                                                                                                                                                                                                                                                                                                                 |                                                                                                                                                                                                                                                                                                                                                                                                                                                            | PP/PC tube                    |
| Adapter         | 6×4×100ml                                                                                                                                                                                                                                                                                       |                                                                                                                                                                                                                                                                                                                                                                                                                                                 |                                                                                                                                                                                                                                                                                                                                                                                                                                                            | PP/PC tube                    |
| Swing           | 4×1000ml                                                                                                                                                                                                                                                                                        |                                                                                                                                                                                                                                                                                                                                                                                                                                                 |                                                                                                                                                                                                                                                                                                                                                                                                                                                            | Rhombus cup                   |
|                 | Angle rotor Adapter Swing bucket  Adapter Adapter Adapter Adapter Swing bucket  Adapter | Angle rotor   12x5/10/15ml   Adapter   12x2ml   Swing   4x600ml   Adapter   4x25x2/5ml   Adapter   4x12x10/15ml   Adapter   4x5x50ml   Adapter   4x4x100ml   Swing   4x800ml   Adapter   4x30x2/5ml   Adapter   4x6x50ml   Adapter   4x6x50ml   Adapter   4x6x50ml   Adapter   4x6x50ml   Adapter   4x4x100ml   Swing   6x600ml   Adapter   6x25x2/5ml   Adapter   6x12x10/15ml   Adapter   6x5x50ml   Adapter   6x5x50ml   Adapter   6x4x100ml | Angle rotor Adapter 12x5/10/15ml Adapter 12x2ml  Swing bucket 4x600ml  Adapter 4x25x2/5ml  Adapter 4x12x10/15ml Adapter 4x5x50ml Adapter 4x4x100ml  Swing bucket 4x800ml  Adapter 4x30x2/5ml  Adapter 4x6x50ml Adapter 4x6x50ml Adapter 4x6x50ml Adapter 4x6x50ml Adapter 4x6x50ml Adapter 4x6x50ml Adapter 4x4x100ml  Swing bucket 4x6x50ml Adapter 6x6x50ml Adapter 6x600ml  Adapter 6x25x2/5ml  Adapter 6x12x10/15ml Adapter 6x5x50ml Adapter 6x4x100ml | Angle rotor                   |

#### **Technical Specifications:**

| Max. RPM / Fixed angle         | 6000rpm/4588xg               | Speed accuracy            | ±10r/min        |
|--------------------------------|------------------------------|---------------------------|-----------------|
| Max Capacity(ml)               | 4*1000ml                     | Noise(dBA)                | ≦55dB(A)        |
| Safety lid lock                | Yes                          | ACC/DEC                   | 10/10 steps     |
| Max. acceleration time [s]     | 15 seconds                   | Max. braking time [s]     | 15 seconds      |
| Display                        | LCD                          | Program memory            | 10              |
| Automatic rotor identification | Yes                          | Lid drop protection       | Yes             |
| Motorized lid open & close     | Yes                          | Imbalance cut-off         | Yes             |
| Parameters on display window   | RPM (RCF), Time,<br>ACC, DEC | Power requirement         | 1200W           |
| Time control                   | 1s-99minutes<br>adjustable   | Power supply              | AC220V,50HZ,10A |
| Dimension(mm)                  | 750x620x890mm(Lx<br>WxH)     | Weight without rotor (kg) | 176KGS          |