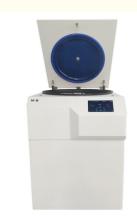

#### **Product Description**

The KC-600B floor-standing refrigerated centrifuge delivers outstanding performance and is designed to accommodate large-capacity rotors, including 4x1000ml fixed rotors and swing-out rotors. Widely used in blood banks, pharmaceutical manufacturing, biochemistry, and biological product industries, it is ideal for applications such as blood separation, protein precipitation, and cell collection. This model is CE-certified for safety and meets ISO9001 and 13485 quality standards, ensuring high-quality, reliable, and safe operation.

#### **Design Features:**

Durable Construction: Metal housing, metal lid, and stainless steel centrifuge chamber are autoclave-able and resistant to detergents and disinfection liquids.

Observations Window: Lid features a transparent window for speed calibration and noise measurement.