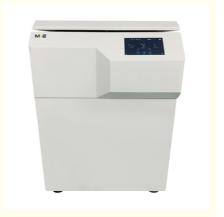

# Max 150 Tubes 5MI Low Speed Blood Centrifuge for Blood Centre or Hospital Use

#### **Product Description**

The KC-600B floor-standing refrigerated centrifuge delivers outstanding performance and is designed to accommodate large-capacity rotors, including 4x1000ml fixed rotors and swing-out rotors. Widely used in blood banks, pharmaceutical manufacturing, biochemistry, and biological product industries, it is ideal for applications such as blood separation, protein precipitation, and cell collection. This model is CE-certified for safety and meets ISO9001 and 13485 quality standards, ensuring high-quality, reliable, and safe operation.

#### **Technical Specifications:**

| Max. RPM / Fixed angle         | 6000rpm/4588xg               | Speed accuracy            | ±10r/min        |
|--------------------------------|------------------------------|---------------------------|-----------------|
| Max Capacity(ml)               | 4*1000ml                     | Noise(dBA)                | ≦55dB(A)        |
| Safety lid lock                | Yes                          | ACC/DEC                   | 10/10 steps     |
| Max. acceleration time [s]     | 15 seconds                   | Max. braking time [s]     | 15 seconds      |
| Display                        | LCD                          | Program memory            | 10              |
| Automatic rotor identification | Yes                          | Lid drop protection       | Yes             |
| Motorized lid open & close     | Yes                          | Imbalance cut-off         | Yes             |
| Parameters on display window   | RPM (RCF), Time,<br>ACC, DEC | Power requirement         | 1200W           |
| Time control                   | 1s-99minutes<br>adjustable   | Power supply              | AC220V,50HZ,10A |
| Dimension(mm)                  | 750x620x890mm(Lx<br>WxH)     | Weight without rotor (kg) | 176KGS          |