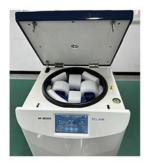

#### **Product Description**

The KC-600B floor-standing refrigerated centrifuge delivers outstanding performance and is designed to accommodate large-capacity rotors, including 4x1000ml fixed rotors and swing-out rotors. Widely used in blood banks, pharmaceutical manufacturing, biochemistry, and biological product industries, it is ideal for applications such as blood separation, protein precipitation, and cell collection. This model is CE-certified for safety and meets ISO9001 and 13485 quality standards, ensuring high-quality, reliable, and safe operation.

#### **Design Features:**

Durable Construction: Metal housing, metal lid, and stainless steel centrifuge chamber are autoclave-able and resistant to detergents and disinfection liquids.

Observations Window: Lid features a transparent window for speed calibration and noise measurement.