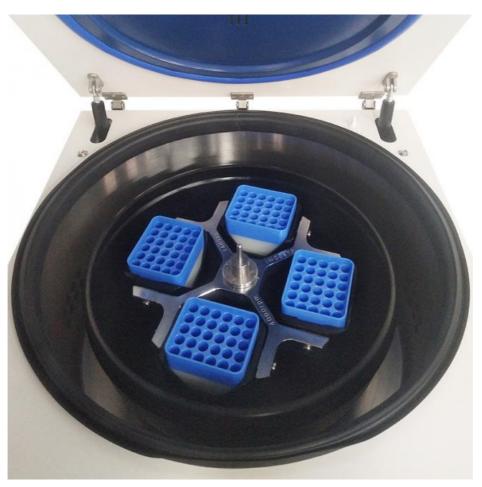

# **Matched Rotors**

| Item            | Max. capacity                                                                                                                                                                                                                                                                                   | Max.speed                                                                                                                                                                                                                                                                                                                                                                                                                                       | Max.RCF                                                                                                                                                                                                                                                                                                                                                                                                                                                    | Note                          |
|-----------------|-------------------------------------------------------------------------------------------------------------------------------------------------------------------------------------------------------------------------------------------------------------------------------------------------|-------------------------------------------------------------------------------------------------------------------------------------------------------------------------------------------------------------------------------------------------------------------------------------------------------------------------------------------------------------------------------------------------------------------------------------------------|------------------------------------------------------------------------------------------------------------------------------------------------------------------------------------------------------------------------------------------------------------------------------------------------------------------------------------------------------------------------------------------------------------------------------------------------------------|-------------------------------|
| Angle rotor     | 12x5/10/15ml                                                                                                                                                                                                                                                                                    | 6000r/min                                                                                                                                                                                                                                                                                                                                                                                                                                       | 4588xg                                                                                                                                                                                                                                                                                                                                                                                                                                                     | PP/PC tube                    |
| Adapter         | 12x2ml                                                                                                                                                                                                                                                                                          | -60001/111111                                                                                                                                                                                                                                                                                                                                                                                                                                   |                                                                                                                                                                                                                                                                                                                                                                                                                                                            | PP/PC tube                    |
| Swing bucket    | 4x600ml                                                                                                                                                                                                                                                                                         |                                                                                                                                                                                                                                                                                                                                                                                                                                                 | 3354xg                                                                                                                                                                                                                                                                                                                                                                                                                                                     | Square cup with wind cover    |
| Adapter         | 4x25x2/5ml                                                                                                                                                                                                                                                                                      | 4000r/min                                                                                                                                                                                                                                                                                                                                                                                                                                       |                                                                                                                                                                                                                                                                                                                                                                                                                                                            | Vacuum blood collection tubes |
| Adapter         | 4x12x10/15ml                                                                                                                                                                                                                                                                                    | ┥                                                                                                                                                                                                                                                                                                                                                                                                                                               |                                                                                                                                                                                                                                                                                                                                                                                                                                                            | PP/PC tube                    |
| Adapter         | 4x5x50ml                                                                                                                                                                                                                                                                                        |                                                                                                                                                                                                                                                                                                                                                                                                                                                 |                                                                                                                                                                                                                                                                                                                                                                                                                                                            | PP/PC tube                    |
| Adapter         | 4x4x100ml                                                                                                                                                                                                                                                                                       | 1                                                                                                                                                                                                                                                                                                                                                                                                                                               |                                                                                                                                                                                                                                                                                                                                                                                                                                                            | PP/PC tube                    |
| Swing<br>bucket | 4×800ml                                                                                                                                                                                                                                                                                         |                                                                                                                                                                                                                                                                                                                                                                                                                                                 | 3443xg                                                                                                                                                                                                                                                                                                                                                                                                                                                     | Square cup with wind cover    |
| Adapter         | 4×30×2/5ml                                                                                                                                                                                                                                                                                      | 4000r/min                                                                                                                                                                                                                                                                                                                                                                                                                                       |                                                                                                                                                                                                                                                                                                                                                                                                                                                            | Vacuum blood collection tubes |
| Adapter         | 4×16×10/15ml                                                                                                                                                                                                                                                                                    |                                                                                                                                                                                                                                                                                                                                                                                                                                                 |                                                                                                                                                                                                                                                                                                                                                                                                                                                            | PP/PC tube                    |
| Adapter         | 4×6×50ml                                                                                                                                                                                                                                                                                        |                                                                                                                                                                                                                                                                                                                                                                                                                                                 |                                                                                                                                                                                                                                                                                                                                                                                                                                                            | PP/PC tube                    |
| Adapter         | 4×4×100ml                                                                                                                                                                                                                                                                                       |                                                                                                                                                                                                                                                                                                                                                                                                                                                 |                                                                                                                                                                                                                                                                                                                                                                                                                                                            | PP/PC tube                    |
| Swing bucket    | 6×600ml                                                                                                                                                                                                                                                                                         | 4000r/min                                                                                                                                                                                                                                                                                                                                                                                                                                       | 3400×g                                                                                                                                                                                                                                                                                                                                                                                                                                                     | Square cup with wind cover    |
| Adapter         | 6×25×2/5ml                                                                                                                                                                                                                                                                                      |                                                                                                                                                                                                                                                                                                                                                                                                                                                 |                                                                                                                                                                                                                                                                                                                                                                                                                                                            | Vacuum blood collection tubes |
| Adapter         | 6×12×10/15ml                                                                                                                                                                                                                                                                                    |                                                                                                                                                                                                                                                                                                                                                                                                                                                 |                                                                                                                                                                                                                                                                                                                                                                                                                                                            | PP/PC tube                    |
| Adapter         | 6×5×50ml                                                                                                                                                                                                                                                                                        |                                                                                                                                                                                                                                                                                                                                                                                                                                                 |                                                                                                                                                                                                                                                                                                                                                                                                                                                            | PP/PC tube                    |
| Adapter         | 6×4×100ml                                                                                                                                                                                                                                                                                       |                                                                                                                                                                                                                                                                                                                                                                                                                                                 |                                                                                                                                                                                                                                                                                                                                                                                                                                                            | PP/PC tube                    |
| Swing           | 4×1000ml                                                                                                                                                                                                                                                                                        |                                                                                                                                                                                                                                                                                                                                                                                                                                                 |                                                                                                                                                                                                                                                                                                                                                                                                                                                            | Rhombus cup                   |
|                 | Angle rotor Adapter Swing bucket  Adapter Adapter Adapter Adapter Swing bucket  Adapter | Angle rotor   12x5/10/15ml   Adapter   12x2ml   Swing   4x600ml   Adapter   4x25x2/5ml   Adapter   4x12x10/15ml   Adapter   4x5x50ml   Adapter   4x4x100ml   Swing   4x800ml   Adapter   4x30x2/5ml   Adapter   4x6x50ml   Adapter   4x6x50ml   Adapter   4x6x50ml   Adapter   4x6x50ml   Adapter   4x4x100ml   Swing   6x600ml   Adapter   6x25x2/5ml   Adapter   6x12x10/15ml   Adapter   6x5x50ml   Adapter   6x5x50ml   Adapter   6x4x100ml | Angle rotor Adapter 12x5/10/15ml Adapter 12x2ml  Swing bucket 4x600ml  Adapter 4x25x2/5ml  Adapter 4x12x10/15ml Adapter 4x5x50ml Adapter 4x4x100ml  Swing bucket 4x800ml  Adapter 4x30x2/5ml  Adapter 4x6x50ml Adapter 4x6x50ml Adapter 4x6x50ml Adapter 4x6x50ml Adapter 4x6x50ml Adapter 4x6x50ml Adapter 4x4x100ml  Swing bucket 4x6x50ml Adapter 6x6x50ml Adapter 6x600ml  Adapter 6x25x2/5ml  Adapter 6x12x10/15ml Adapter 6x5x50ml Adapter 6x4x100ml | Angle rotor                   |