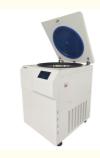

#### **Product Description**

The KC-600B floor-standing refrigerated centrifuge delivers outstanding performance and is designed to accommodate large-capacity rotors, including 4x1000ml fixed rotors and swing-out rotors. Widely used in blood banks, pharmaceutical manufacturing, biochemistry, and biological product industries, it is ideal for applications such as blood separation, protein precipitation, and cell collection. This model is CE-certified for safety and meets ISO9001 and 13485 quality standards, ensuring high-quality, reliable, and safe operation.

#### **Design Features:**

Durable Construction: Metal housing, metal lid, and stainless steel centrifuge chamber are autoclave-able and resistant to detergents and disinfection liquids.

Observations Window: Lid features a transparent window for speed calibration and noise measurement.