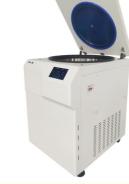

Floor Standing Blood Tube Centrifuge

### **Product Description**

The KC-600B floor-standing refrigerated centrifuge delivers outstanding performance and is designed to accommodate largecapacity rotors, including 4x1000ml fixed rotors and swing-out rotors. Widely used in blood banks, pharmaceutical manufacturing, biochemistry, and biological product industries, it is ideal for applications such as blood separation, protein precipitation, and cell collection. This model is CE-certified for safety and meets ISO9001 and 13485 quality standards, ensuring high-quality, reliable, and safe operation.