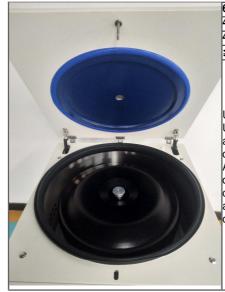

Floor Standing Blood Tube Centrifuge

### **Product Description**

The KC-600B floor-standing refrigerated centrifuge delivers outstanding performance and is designed to accommodate largecapacity rotors, including 4x1000ml fixed rotors and swing-out rotors. Widely used in blood banks, pharmaceutical manufacturing, biochemistry, and biological product industries, it is ideal for applications such as blood separation, protein precipitation, and cell collection. This model is CE-certified for safety and meets ISO9001 and 13485 quality standards, ensuring high-quality, reliable, and safe operation.

#### Design Features:

Durable Construction: Metal housing, metal lid, and stainless steel centrifuge chamber are autoclave-able and resistant to detergents and disinfection liquids.

Observations Window: Lid features a transparent window for speed calibration and noise measurement.