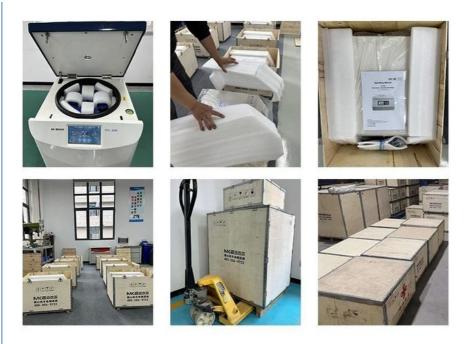

### Packaging & Delivery

MKE centrifuges are securely packaged in wooden cases or carton boxes, selected according to the weight and size of the goods. This ensures they are delivered in excellent condition to customers worldwide.