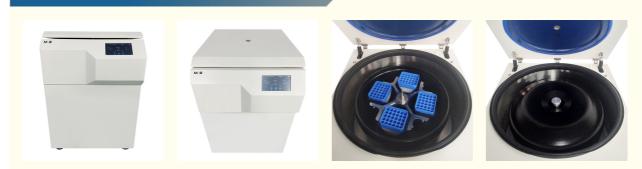

| 6000 rpm | Maximum Speed    |
|----------|------------------|
| 4588xg   | Maximum RCF      |
| 4x1000ml | Maximum Capacity |
| ≦55dB(A) | Noise Level(dBA) |
|          |                  |

Up to 168pcs blood tubes at at time Unique multi-layer adapter design accommodates both 75mm and 100mm blood collection tubes. After centrifugation, the tubes automatically decap, solves the difficult problem of manual cap removal and sample remixing, while also avoiding contamination and errors that can occur with manual operation.

### **Matched Rotors**

| Item            | Max. capacity                                                                                                                                                                     | Max.speed                                                                                                                                                                                                                                                                                                                                                        | Max.RCF                                                                                                                                                                                                                                                                                                                                                                                                                                                                                                                                                                                                                                        | Note                                                                                                                                                                                                                                                                                                                                                                                                                                                                                                                                                                                                                                                                                                                                                                                                                                                                                 |
|-----------------|-----------------------------------------------------------------------------------------------------------------------------------------------------------------------------------|------------------------------------------------------------------------------------------------------------------------------------------------------------------------------------------------------------------------------------------------------------------------------------------------------------------------------------------------------------------|------------------------------------------------------------------------------------------------------------------------------------------------------------------------------------------------------------------------------------------------------------------------------------------------------------------------------------------------------------------------------------------------------------------------------------------------------------------------------------------------------------------------------------------------------------------------------------------------------------------------------------------------|--------------------------------------------------------------------------------------------------------------------------------------------------------------------------------------------------------------------------------------------------------------------------------------------------------------------------------------------------------------------------------------------------------------------------------------------------------------------------------------------------------------------------------------------------------------------------------------------------------------------------------------------------------------------------------------------------------------------------------------------------------------------------------------------------------------------------------------------------------------------------------------|
| Angle rotor     | 12x5/10/15ml                                                                                                                                                                      | 6000r/min                                                                                                                                                                                                                                                                                                                                                        | 4588xg                                                                                                                                                                                                                                                                                                                                                                                                                                                                                                                                                                                                                                         | PP/PC tube                                                                                                                                                                                                                                                                                                                                                                                                                                                                                                                                                                                                                                                                                                                                                                                                                                                                           |
| Adapter         | 12x2ml                                                                                                                                                                            |                                                                                                                                                                                                                                                                                                                                                                  |                                                                                                                                                                                                                                                                                                                                                                                                                                                                                                                                                                                                                                                | PP/PC tube                                                                                                                                                                                                                                                                                                                                                                                                                                                                                                                                                                                                                                                                                                                                                                                                                                                                           |
| Swing<br>bucket | 4x600ml                                                                                                                                                                           | 4000r/min                                                                                                                                                                                                                                                                                                                                                        | 3354×g                                                                                                                                                                                                                                                                                                                                                                                                                                                                                                                                                                                                                                         | Square cup<br>with wind cove                                                                                                                                                                                                                                                                                                                                                                                                                                                                                                                                                                                                                                                                                                                                                                                                                                                         |
| Adapter         | 4x25x2/5ml                                                                                                                                                                        |                                                                                                                                                                                                                                                                                                                                                                  |                                                                                                                                                                                                                                                                                                                                                                                                                                                                                                                                                                                                                                                | Vacuum blood<br>collection<br>tubes                                                                                                                                                                                                                                                                                                                                                                                                                                                                                                                                                                                                                                                                                                                                                                                                                                                  |
| Adapter         | 4x12x10/15ml                                                                                                                                                                      |                                                                                                                                                                                                                                                                                                                                                                  |                                                                                                                                                                                                                                                                                                                                                                                                                                                                                                                                                                                                                                                | PP/PC tube                                                                                                                                                                                                                                                                                                                                                                                                                                                                                                                                                                                                                                                                                                                                                                                                                                                                           |
| Adapter         | 4x5x50ml                                                                                                                                                                          |                                                                                                                                                                                                                                                                                                                                                                  |                                                                                                                                                                                                                                                                                                                                                                                                                                                                                                                                                                                                                                                | PP/PC tube                                                                                                                                                                                                                                                                                                                                                                                                                                                                                                                                                                                                                                                                                                                                                                                                                                                                           |
| Adapter         | 4x4x100ml                                                                                                                                                                         |                                                                                                                                                                                                                                                                                                                                                                  |                                                                                                                                                                                                                                                                                                                                                                                                                                                                                                                                                                                                                                                | PP/PC tube                                                                                                                                                                                                                                                                                                                                                                                                                                                                                                                                                                                                                                                                                                                                                                                                                                                                           |
| Swing<br>bucket | 4×800ml                                                                                                                                                                           | 4000r/min<br>                                                                                                                                                                                                                                                                                                                                                    | 3443xg                                                                                                                                                                                                                                                                                                                                                                                                                                                                                                                                                                                                                                         | Square cup<br>with wind cove                                                                                                                                                                                                                                                                                                                                                                                                                                                                                                                                                                                                                                                                                                                                                                                                                                                         |
| Adapter         | 4×30×2/5ml                                                                                                                                                                        |                                                                                                                                                                                                                                                                                                                                                                  |                                                                                                                                                                                                                                                                                                                                                                                                                                                                                                                                                                                                                                                | Vacuum blood<br>collection<br>tubes                                                                                                                                                                                                                                                                                                                                                                                                                                                                                                                                                                                                                                                                                                                                                                                                                                                  |
| Adapter         | 4×16×10/15ml                                                                                                                                                                      |                                                                                                                                                                                                                                                                                                                                                                  |                                                                                                                                                                                                                                                                                                                                                                                                                                                                                                                                                                                                                                                | PP/PC tube                                                                                                                                                                                                                                                                                                                                                                                                                                                                                                                                                                                                                                                                                                                                                                                                                                                                           |
| Adapter         | 4×6×50ml                                                                                                                                                                          |                                                                                                                                                                                                                                                                                                                                                                  |                                                                                                                                                                                                                                                                                                                                                                                                                                                                                                                                                                                                                                                | PP/PC tube                                                                                                                                                                                                                                                                                                                                                                                                                                                                                                                                                                                                                                                                                                                                                                                                                                                                           |
| Adapter         | 4×4×100ml                                                                                                                                                                         |                                                                                                                                                                                                                                                                                                                                                                  |                                                                                                                                                                                                                                                                                                                                                                                                                                                                                                                                                                                                                                                | PP/PC tube                                                                                                                                                                                                                                                                                                                                                                                                                                                                                                                                                                                                                                                                                                                                                                                                                                                                           |
| Swing<br>bucket | 6×600ml                                                                                                                                                                           |                                                                                                                                                                                                                                                                                                                                                                  |                                                                                                                                                                                                                                                                                                                                                                                                                                                                                                                                                                                                                                                | Square cup<br>with wind cove                                                                                                                                                                                                                                                                                                                                                                                                                                                                                                                                                                                                                                                                                                                                                                                                                                                         |
|                 | Angle rotor<br>Adapter<br>Swing<br>bucket<br>Adapter<br>Adapter<br>Adapter<br>Swing<br>bucket<br>Adapter<br>Adapter<br>Adapter<br>Adapter<br>Adapter<br>Adapter<br>Swing<br>Swing | Angle rotor12x5/10/15mlAdapter12x2mlSwing<br>bucket4x600mlAdapter4x25x2/5mlAdapter4x12x10/15mlAdapter4x5x50mlAdapter4x4x100mlSwing<br>bucket4×800mlAdapter4×30×2/5mlAdapter4×16×10/15mlAdapter4×4×100mlSwing<br>bucket4×800mlAdapter4×30×2/5mlAdapter4×4×100mlSwing<br>bucket4×16×10/15mlAdapter4×6×50mlAdapter4×6×0mlAdapter4×6×0mlAdapter4×6×0mlAdapter4×6×0ml | Angle rotor 12x5/10/15ml 6000r/min   Adapter 12x2ml 6000r/min   Swing 4x600ml 4000r/min   Adapter 4x25x2/5ml 4000r/min   Adapter 4x12x10/15ml 4000r/min   Adapter 4x5x50ml 4000r/min   Adapter 4x4x100ml 4000r/min   Swing 4×800ml 4000r/min   Adapter 4×30×2/5ml 4000r/min   Adapter 4×30×2/5ml 4000r/min   Adapter 4×16×10/15ml 4000r/min   Adapter 4×4x100ml 5000r/min   Adapter 4×6×50ml 4000r/min   Adapter 4×6×50ml 4000r/min | Angle rotor12x5/10/15ml<br>Adapter6000r/min4588xgAdapter12x2ml6000r/min4588xgSwing<br>bucket4x600ml4x600ml4x600mlAdapter4x25x2/5ml4000r/min3354xgAdapter4x12x10/15ml4000r/min3354xgAdapter4x5x50ml4x4x100ml4x800mlSwing<br>bucket4×800ml4×800ml4000r/minAdapter4×30×2/5ml4000r/min3443xgAdapter4×16×10/15ml4000r/min3443xgAdapter4×6×50ml4×6×50ml4000r/minAdapter4×4×100ml4×6×50ml4×6×50mlAdapter4×4×100ml4×6×50ml4×6×50mlAdapter4×4×100ml4×6×50ml4×6×50mlAdapter4×6×50ml4×6×50ml4×6×50mlAdapter4×6×50ml4×6×50ml4×6×50mlAdapter4×6×50ml4×6×50ml4×6×50mlAdapter4×6×50ml4×6×50ml4×6×50mlAdapter4×6×50ml4×6×50ml4×6×50mlAdapter4×6×50ml4×6×50ml4×6×50mlAdapter4×6×50ml4×6×50ml4×6×50mlAdapter4×6×50ml4×6×50ml4×6×50mlAdapter4×6×50ml4×6×50ml4×6×50mlAdapter4×6×50ml4×6×50ml4×6×50mlAdapter4×6×50ml4×6×50ml4×6×50mlAdapter4×6×50ml4×6×50ml4×6×50mlAdapter4×6×50ml4×6×50ml4×6×50mlAdapter |

| NO.4 | Adapter         | 6×25×2/5ml   | 4000r/min     | 3400xg | Vacuum blood<br>collection<br>tubes |
|------|-----------------|--------------|---------------|--------|-------------------------------------|
|      | Adapter         | 6×12×10/15ml |               |        | PP/PC tube                          |
|      | Adapter         | 6×5×50ml     |               |        | PP/PC tube                          |
|      | Adapter         | 6×4×100ml    |               |        | PP/PC tube                          |
| NO.5 | Swing<br>bucket | 4×1000ml     | 4000r/min<br> | 3578xg | Rhombus cup<br>with wind cover      |
|      | Adapter         | 4×42×2/5ml   |               |        | Vacuum blood<br>collection<br>tubes |
|      | Adapter         | 4×18×10/15ml |               |        | PP/PC tube                          |
|      | Adapter         | 4×7×50ml     |               |        | PP/PC tube                          |
|      | Adapter         | 4×4×100ml    |               |        | PP/PC tube                          |