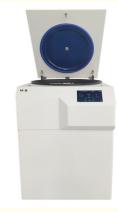

Floor Standing Blood Tube Centrifuge

### **Product Description**

The KC-600B floor-standing refrigerated centrifuge delivers outstanding performance and is designed to accommodate largecapacity rotors, including 4x1000ml fixed rotors and swing-out rotors. Widely used in blood banks, pharmaceutical manufacturing, biochemistry, and biological product industries, it is ideal for applications such as blood separation, protein precipitation, and cell collection. This model is CE-certified for safety and meets ISO9001 and 13485 quality standards, ensuring high-quality, reliable, and safe operation.