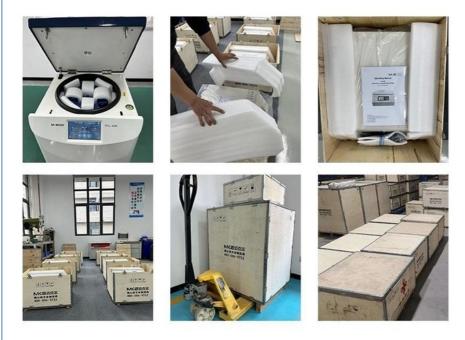

# Packaging & Delivery

MKE centrifuges are securely packaged in wooden cases or carton boxes, selected according to the weight and size of the goods. This ensures they are delivered in excellent condition to customers worldwide.