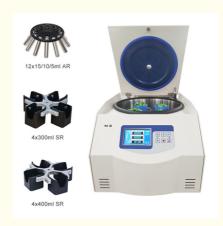

## **Product Description**

The benchtop centrifuge KC-500B can accommodate the blood collection tubes of height 100 mm and 76 mm with auto decapping adapter, which improves the work efficiency.

An automatic cap-opening centrifuge is a type of centrifuge that features an automatic lid-opening function, which allows for easy loading and unloading of centrifuge tubes. This type of centrifuge is commonly used for sample separation and purification in applications such as biochemistry, molecular biology, medicine, and other laboratory settings. It is characterized by its ease of use, efficiency, and safety, which can save time and effort for laboratory personnel, while also avoiding contamination and errors that can occur with manual operation.

### Tech Specs

| Speed range(rpm)             | 0-6000rpm<br>adjustable | Speed accuracy                      | ±10rpm                    |
|------------------------------|-------------------------|-------------------------------------|---------------------------|
| Max Capacity(ml)             | 4*400ml                 | RCF range (xg)                      | 0-4588xg adjustable       |
| Display                      | LCD                     | Time range                          | 1-99minutes 59 s          |
| Noise(dBA)                   | ≦58dB(A)                | Acceleration<br>/Deceleration rates | 0 9                       |
| Dimension(mm)                | 580x440x360mm           | Motor                               | Frequency Converter motor |
| Net weight(without<br>rotor) | 43KGS                   | Power supply                        | AC220V,50HZ,10A,5<br>50W  |