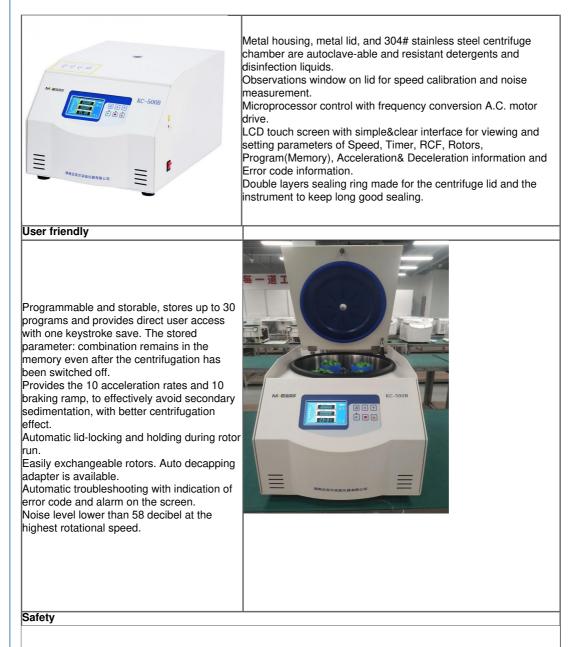

## **Product Description**

The benchtop centrifuge KC-500B can accommodate the blood collection tubes of height 100 mm and 76 mm with auto decapping adapter, which improves the work efficiency.

An automatic cap-opening centrifuge is a type of centrifuge that features an automatic lid-opening function, which allows for easy loading and unloading of centrifuge tubes. This type of centrifuge is commonly used for sample separation and purification in applications such as biochemistry, molecular biology, medicine, and other laboratory settings. It is characterized by its ease of use, efficiency, and safety, which can save time and effort for laboratory personnel, while also avoiding contamination and errors that can occur with manual operation.

#### Features of Blood Centrifuge KC-500B