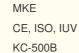

## **Matched Rotors**

| No.  | Item                 | Capacity     | Max.speed   | Max.RCF | Note          |
|------|----------------------|--------------|-------------|---------|---------------|
| NO.1 | Angle rotor          | 12×15-10-5ml |             | 4588xg  | PP/PC tube    |
|      | Adapter              | 12 x 2 ml    | 00001/11111 |         |               |
| NO.2 | Swing bucket         | 4 x 300 ml   |             | 3049xg  | Square bucket |
|      | Decapping<br>adapter | 4×12x5-2ml   | 4000r/min   |         |               |
|      | Adapter              | 4×6x15-10ml  | 40001/11111 |         |               |
|      | Adapter              | 4x2x50 ml    | _           |         |               |
|      | Adapter              | 4×100ml      | _           |         |               |
| NO.3 | Swing bucket         | 4x 400 ml    |             | 3049xg  | Square bucket |
|      | Adapter              | 4×16×5-2 ml  | _           |         |               |
|      | Adapter              | 4×9×15-10 ml |             |         |               |
|      | Adapter              | 4x4x50 ml    |             |         |               |
|      | Adapter              | 4×100 ml     |             |         |               |