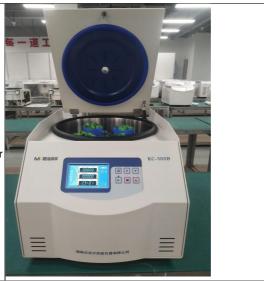

# Tabletop Tube Blood Centrifuge Low Speed Large Capacity Centrifuge KC-500B

### **Product Description**

The benchtop centrifuge KC-500B can accommodate the blood collection tubes of height 100 mm and 76 mm with auto decapping adapter, which improves the work efficiency.

An automatic cap-opening centrifuge is a type of centrifuge that features an automatic lid-opening function, which allows for easy loading and unloading of centrifuge tubes. This type of centrifuge is commonly used for sample separation and purification in applications such as biochemistry, molecular biology, medicine, and other laboratory settings. It is characterized by its ease of use, efficiency, and safety, which can save time and effort for laboratory personnel, while also avoiding contamination and errors that can occur with manual operation.