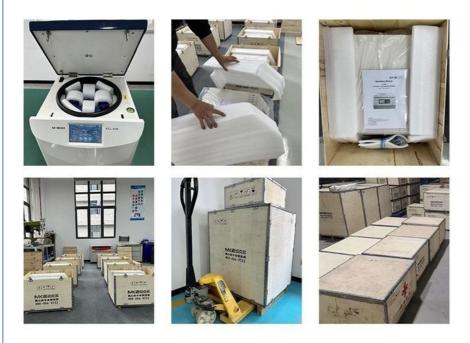

## Packaging & Delivery

MKE centrifuges are securely packaged in wooden cases or carton boxes, selected according to the weight and size of the goods. This ensures they are delivered in excellent condition to customers worldwide.