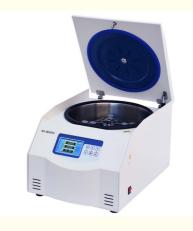

# Tabletop Tube Blood Centrifuge Low Speed Large Capacity Centrifuge KC-500B

### **Product Description**

The benchtop centrifuge KC-500B can accommodate the blood collection tubes of height 100 mm and 76 mm with auto decapping adapter, which improves the work efficiency.

An automatic cap-opening centrifuge is a type of centrifuge that features an automatic lid-opening function, which allows for easy loading and unloading of centrifuge tubes. This type of centrifuge is commonly used for sample separation and purification in applications such as biochemistry, molecular biology, medicine, and other laboratory settings. It is characterized by its ease of use, efficiency, and safety, which can save time and effort for laboratory personnel, while also avoiding contamination and errors that can occur with manual operation.

### **Tech Specs**

| Speed range(rpm)             | 0-6000rpm<br>adjustable | Speed accuracy                      | ±10rpm                    |
|------------------------------|-------------------------|-------------------------------------|---------------------------|
| Max Capacity(ml)             | 4*400ml                 | RCF range (xg)                      | 0-4588xg adjustable       |
| Display                      | LCD                     | Time range                          | 1-99minutes 59 s          |
| Noise(dBA)                   | ≦58dB(A)                | Acceleration<br>/Deceleration rates | 0 9                       |
| Dimension(mm)                | 580x440x360mm           | Motor                               | Frequency Converter motor |
| Net weight(without<br>rotor) | 43KGS                   | Power supply                        | AC220V,50HZ,10A,5<br>50W  |