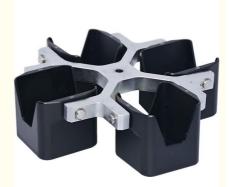

### **Matched Rotors**

| No.  | Item                 | Capacity     | Max.speed    | Max.RCF | Note          |
|------|----------------------|--------------|--------------|---------|---------------|
| NO.1 | Angle rotor          | 12×15-10-5ml |              | 4588xg  | PP/PC tube    |
|      | Adapter              | 12 x 2 ml    | 000001/11111 |         |               |
|      | Swing bucket         | 4 x 300 ml   |              |         | Square bucket |
| NO.2 | Decapping<br>adapter | 4×12x5-2ml   |              | 3049xg  |               |
|      | Adapter              | 4×6x15-10ml  | 40001/11111  |         |               |
|      | Adapter              | 4x2x50 ml    |              |         |               |
|      | Adapter              | 4×100ml      |              |         |               |
| NO.3 | Swing bucket         | 4x 400 ml    |              | 3049xg  | Square bucket |
|      | Adapter              | 4×16×5-2 ml  |              |         |               |
|      | Adapter              | 4×9×15-10 ml | 4000r/min    |         |               |
|      | Adapter              | 4x4x50 ml    |              |         |               |
|      | Adapter              | 4×100 ml     |              |         |               |