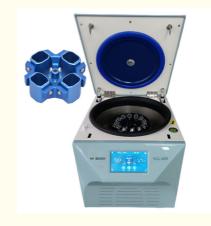

Blood collection trolleys or houses may be used by a variety of personnel, so microcentrifuge KCL-60R designed for this purpose are typically fast and efficient, with high spin speeds and short cycle times, easy to use and intuitive.

#### **Matched Rotor**

| No.   | Item        | Max. capacity     | Max.speed   | Max.RCF | Note       |
|-------|-------------|-------------------|-------------|---------|------------|
| NO.1  | Angle rotor | 24x15/10/5ml      | 6000r/min   | 4860xg  | PP/PC tube |
| 100.1 | Adapter     | 24x2ml            |             | HOODAG  | PP/PC tube |
|       | Swing rotor | steel frame rotor |             |         | PP/PC tube |
| NO.2  | Swing frame | 4x100ml           | 5000r/min   | 343740  |            |
|       | Swing frame | 4x5x5ml           | 50001/11111 | 5457 Xg | PP/PC tube |
|       | Adapter     | 4x4x8/10ml        |             |         | PP/PC tube |

Equipped with 4 x 100ml horizontal rotor, optional nucleic acid centrifuge tubes, vacuum blood collection tubes, 15ml, 10ml, 8ml, 5ml, 2ml and other centrifuge tube adapters.