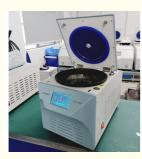

#### Design

Metal housing, metal lid, and stainless steel centrifuge chamber are autoclave-able and resistant detergents and disinfection liquids.

Observations window on lid for speed calibration and noise measurement.

Microprocessor control with frequency conversion A.C. motor drive.

Adopt high efficiency environmental protection refrigeration system, no environmental pollution, high precision temperature control.

Touch five-inch colour screen display all parameters of the instrument operation, the user can set the centrifugal speed and centrifugal time arbitrarily.