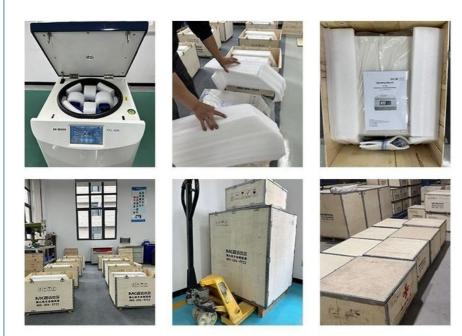

### Packaging & Delivery

MKE centrifuges are securely packaged in wooden cases or carton boxes, selected according to the weight and size of the goods. This ensures they are delivered in excellent condition to customers worldwide.