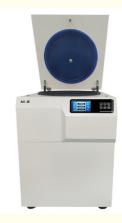

# Floor-Standing 1.5L Large Volume Refrigerated Centrifuge Angle Rotor

### **Product Description**

MKE VCK-22R is a high speed refrigerated centrifuge with 22000 rpm and 41495 xg, good for laboratory analytics use.