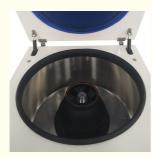

### **Matche Rotors**

| No.  | Rotor                | Capacity | Max.speed  | Max. RCF | Note       |
|------|----------------------|----------|------------|----------|------------|
| NO.1 | Fixed Angle<br>Rotor | 12×5ml   | 22000r/min | 37877xg  | PP/PC tube |
| NO.2 | Fixed Angle<br>Rotor | 24x1.5ml | 20000r/min | 41495xg  | PP/PC tube |
| NO.3 | Fixed Angle<br>Rotor | 16x10ml  | 18000r/min | 34835×g  | PP/PC tube |
| NO.4 | Fixed Angle<br>Rotor | 12x15ml  | 17000r/min | 34835xg  | PP/PC tube |
| NO.5 | Fixed Angle<br>Rotor | 6×50ml   | 18000r/min | 34777xg  | PP/PC tube |
| NO.6 | Fixed Angle<br>Rotor | 8x50ml   | 16000r/min | 30395×g  | PP/PC tube |
| NO.7 | Fixed Angle<br>Rotor | 6×100ml  | 16000r/min | 30395xg  | PP/PC tube |
| NO.8 | Fixed Angle<br>Rotor | 4x250ml  | 13000r/min | 26039xg  | PP/PC tube |
| NO.9 | Fixed Angle<br>Rotor | 6×250ml  | 10000r/min | 8721xg   | PP/PC tube |