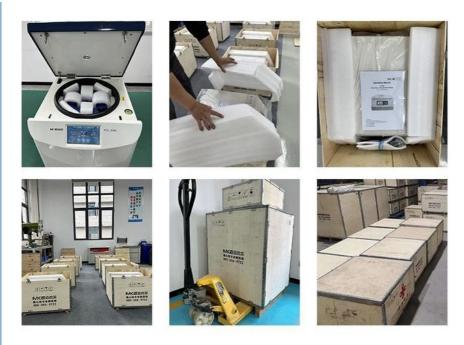

### Packaging & Delivery

MKE centrifuges are securely packaged in wooden cases or carton boxes, selected according to the weight and size of the goods. This ensures they are delivered in excellent condition to customers worldwide.