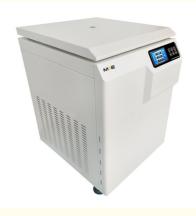

# Floor-Standing 1.5L Large Volume Refrigerated Centrifuge Angle Rotor

### **Product Description**

MKE VCK-22R is a high speed refrigerated centrifuge with 22000 rpm and 41495 xg, good for laboratory analytics use.