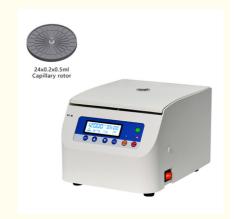

#### **Matched Rotors**

| No.  | Item            | Capacity     | Max. speed | Max.RCF | Note              |
|------|-----------------|--------------|------------|---------|-------------------|
| NO.1 | Angle rotor     | 12×1.5/2.2ml |            | 19175xg | PP/PC tube        |
|      | Adapter         | 12×0.5ml     | 16500r/min |         | PP/PC tube        |
|      | Adapter         | 12×0.2ml     |            |         | PP/PC tube        |
| NO.2 | Angle rotor     | 10×5ml       |            | 19480xa | PP/PC tube        |
|      | Adapter         | 10×1.5ml     | 16500r/min |         | PP/PC tube        |
| NO.3 | Capillary rotor | 24 pieces    | 12000r/min | 13684xg | Capillary<br>tube |