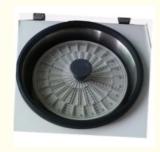

#### **Matched Rotors**

| No.  | Item            | Capacity     | Max. speed | Max.RCF | Note              |
|------|-----------------|--------------|------------|---------|-------------------|
| NO.1 | Angle rotor     | 12×1.5/2.2ml |            | 19175xg | PP/PC tube        |
|      | Adapter         | 12×0.5ml     | 16500r/min |         | PP/PC tube        |
|      | Adapter         | 12×0.2ml     |            |         | PP/PC tube        |
| NO.2 | Angle rotor     | 10×5ml       |            | 19480xg | PP/PC tube        |
|      | Adapter         | 10×1.5ml     | 16500r/min |         | PP/PC tube        |
| NO.3 | Capillary rotor | 24 pieces    | 12000r/min | 13684xg | Capillary<br>tube |