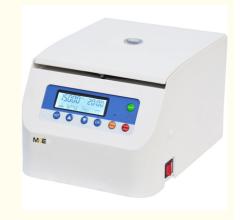

#### **Product Description**

The TG16W High-Speed Centrifuge Machine is furnished with fixed-angle rotors suitable for 2ml to 5ml microcentrifuge tubes. It finds extensive utility across laboratories, chemical facilities, hospitals, and in any domain requiring high-speed functionality for micro-capacity tasks. As a versatile laboratory instrument, it serves various purposes, including the separation and processing of small sample volumes. This centrifuge is a staple in laboratories for a multitude of applications such as biological sample separation, DNA analysis, cell culture, and biochemistry tasks.

#### **Features**

Compact and space-saving High-Speed centrifuge

Speed range up to 16500 r/min, Max.RCF: 19480xg, Max.capacity: 10\*5ml

Microprocessor control with frequency conversion A.C. motor drive

High-Speed Centrifuge Machine TG16W Features Quiet technology, recognized with a "low noise" patent certificate (patent no. ZL201721835868.9). Highest speed operation noise less than 58 decibels.

Three levels of damping system, 10 kinds of lifting and lowering speed curves, and 9 self-defined operating procedures that can be stored and recalled to meet various experimental needs.

LCD Display shows Speed, Timer, RCF, Rotors, Program(Memory), Acceleration& Deceleration information, and Error code details.