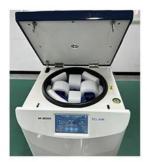

#### **Product Description**

The TG16W High-Speed Centrifuge Machine is furnished with fixed-angle rotors suitable for 2ml to 5ml microcentrifuge tubes. It finds extensive utility across laboratories, chemical facilities, hospitals, and in any domain requiring high-speed functionality for micro-capacity tasks. As a versatile laboratory instrument, it serves various purposes, including the separation and processing of small sample volumes. This centrifuge is a staple in laboratories for a multitude of applications such as biological sample separation, DNA analysis, cell culture, and biochemistry tasks.

#### **Features**

Compact and space-saving High-Speed centrifuge

Speed range up to 16500 r/min, Max.RCF: 19480xg, Max.capacity: 10\*5ml

Microprocessor control with frequency conversion A.C. motor drive

High-Speed Centrifuge Machine TG16W Features Quiet technology, recognized with a "low noise" patent certificate (patent no. ZL201721835868.9). Highest speed operation noise less than 58 decibels.