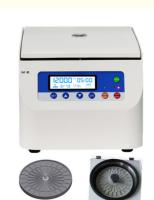

#### **Matched Rotors**

| No.  | Item            | Capacity     | Max. speed | Max.RCF | Note              |
|------|-----------------|--------------|------------|---------|-------------------|
| NO.1 | Angle rotor     | 12×1.5/2.2ml |            | 19175xg | PP/PC tube        |
|      | Adapter         | 12×0.5ml     | 16500r/min |         | PP/PC tube        |
|      | Adapter         | 12×0.2ml     |            |         | PP/PC tube        |
| NO.2 | Angle rotor     | 10×5ml       |            | 19480xg | PP/PC tube        |
|      | Adapter         | 10×1.5ml     | 16500r/min |         | PP/PC tube        |
| NO.3 | Capillary rotor | 24 pieces    | 12000r/min | 13684xg | Capillary<br>tube |

Easily exchangeable rotors

Double layers sealing ring ensures excellent sealing for the centrifuge lid and the instrument.

Equipped with over-speed, over-temperature protection, electronic safety door lock, and other multi-level safety features to ensure user and machine safety.