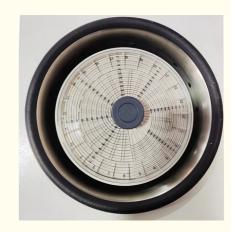

#### **Matched Rotors**

| No.  | Item            | Capacity     | Max. speed | Max.RCF | Note              |
|------|-----------------|--------------|------------|---------|-------------------|
| NO.1 | Angle rotor     | 12×1.5/2.2ml |            | 19175xg | PP/PC tube        |
|      | Adapter         | 12×0.5ml     | 16500r/min |         | PP/PC tube        |
|      | Adapter         | 12×0.2ml     |            |         | PP/PC tube        |
| NO.2 | Angle rotor     | 10×5ml       |            |         | PP/PC tube        |
|      | Adapter         | 10×1.5ml     | 16500r/min | 19480xg | PP/PC tube        |
| NO.3 | Capillary rotor | 24 pieces    | 12000r/min | 13684xg | Capillary<br>tube |