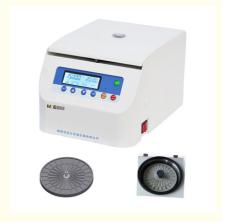

# Benchtop High Speed Hematocrit Centrifuge 75mm Capillary Rotor

# **Product Specification**

Product Type: Hematocrit Capillary Centrifuge

Weight: 15kgSpeed Acurracy: ±10rpm

• Power Supply: AC 110V/220V, 50Hz/60Hz

Machine Noise: <58dB(A)</li>Capacity: 10\*5ml

• Speed: 0-16500rpm Adjustable

#### **Tech Specs**

| Speed range(rpm) | 0-16500rpm<br>adjustable | Il ime range              | 1-99minutes 59s<br>adjustable |
|------------------|--------------------------|---------------------------|-------------------------------|
| Max Capacity(ml) | 10*5ml                   | Speed accuracy            | ±10r/min                      |
| RCF range (xg)   | 0-19480xg<br>adjustable  | Dimension(mm)             | 340*260*220mm                 |
| Noise(dBA)       | ≦55dB(A)                 | Net weight(without rotor) | 15KGS                         |
| ACC/DEC          | 1-10 rates               | Power Shooty              | AC220V,50HZ,10A,<br>200W      |