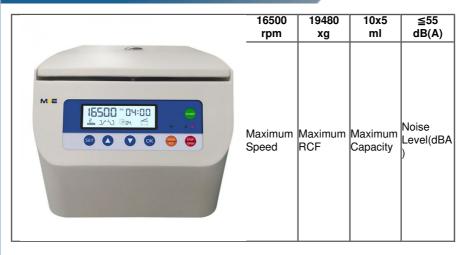

# **Product Specification**

Product Type: Hematocrit Capillary Centrifuge

Weight: 15kgSpeed Acurracy: ±10rpm

• Power Supply: AC 110V/220V, 50Hz/60Hz

Machine Noise: <58dB(A)</li>Capacity: 10\*5ml

• Speed: 0-16500rpm Adjustable

Max Rcf: 19480xg

• Highlight: Benchtop High Speed Hematocrit Centrifuge,

75mm Capillary Rotor Hematocrit Centrifuge,

**High Speed Hematocrit Centrifuge** 

#### **Tech Specs**

| Speed range(rpm) | 0-16500rpm<br>adjustable | Il ime range              | 1-99minutes 59s<br>adjustable |
|------------------|--------------------------|---------------------------|-------------------------------|
| Max Capacity(ml) | 10*5ml                   | Speed accuracy            | ±10r/min                      |
| RCF range (xg)   | 0-19480xg<br>adjustable  | Dimension(mm)             | 340*260*220mm                 |
| Noise(dBA)       | ≦55dB(A)                 | Net weight(without rotor) | 15KGS                         |
| ACC/DEC          | 1-10 rates               | Power Shooty              | AC220V,50HZ,10A,<br>200W      |