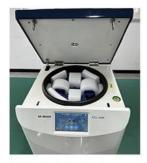

# Benchtop High Speed Hematocrit Centrifuge 75mm Capillary Rotor

# **Product Specification**

Product Type: Hematocrit Capillary Centrifuge

Weight: 15kgSpeed Acurracy: ±10rpm

• Power Supply: AC 110V/220V, 50Hz/60Hz

Machine Noise: <58dB(A)</li>Capacity: 10\*5ml

• Speed: 0-16500rpm Adjustable

#### **Features**

Compact and space-saving High-Speed centrifuge

Speed range up to 16500 r/min, Max.RCF: 19480xg, Max.capacity: 10\*5ml

Microprocessor control with frequency conversion A.C. motor drive

High-Speed Centrifuge Machine TG16W Features Quiet technology, recognized with a "low noise" patent certificate (patent no. ZL201721835868.9). Highest speed operation noise less than 58 decibels.