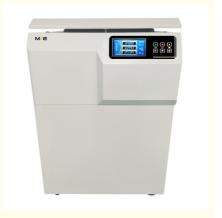

# Floor Type 22000rpm High Performance Refrigerated Centrifuge 6 Holes 250ml

# **Product Specification**

Model: 22000rpm High Performance Refrigerated

Centrifuge

• Max Rcf: 41495xg

• Attributes: Stainless Steel Inner Liner, Array

Max Rpm: 22000 Rpm
Maximum Capacity: 6x250ml
Acceleration / Deceleration 1~10

#### **Tech Specs**

| Max. Speed              | 22000rpm       | IIMOTOE                        | AC frequency conversion motor, direct drive |
|-------------------------|----------------|--------------------------------|---------------------------------------------|
| Speed accuracy          | ±10rpm         | Screen                         | Touch LCD color+digital screen              |
| Max.Capacity            | 6x250ml        | Control                        | advanced CPU control system                 |
| Max. RCF                | 41495xg        | Timer range                    | 1~99min59s                                  |
| The refrigerant         | R-22           |                                | ±1°C                                        |
| Temp.range (at RT 25°C) | -<br>20°C~40°C | Acceleration/Deceleration Rate | 10                                          |
| Noise                   | 60dB(A)        | 1 117                          | AC220v 50Hz 30A,3kw                         |
| Net weight              | 240kg          | Dimension                      | 690x590x820mm(L×W×H)                        |
| Gross weight            | 280kg          | Packing Size                   | 920×790×1700mm(L×W×H)                       |