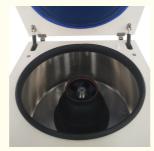

#### **Matche Rotors**

| No.  | Rotor                | Capacity | Max.speed  | Max. RCF | Note       |
|------|----------------------|----------|------------|----------|------------|
| NO.1 | Fixed Angle<br>Rotor | 12×5ml   | 22000r/min | 37877xg  | PP/PC tube |
| NO.2 | Fixed Angle<br>Rotor | 24x1.5ml | 20000r/min | 41495xg  | PP/PC tube |
| NO.3 | Fixed Angle<br>Rotor | 16x10ml  | 18000r/min | 34835xg  | PP/PC tube |
| NO.4 | Fixed Angle<br>Rotor | 12x15ml  | 17000r/min | 34835xg  | PP/PC tube |
| NO.5 | Fixed Angle<br>Rotor | 6×50ml   | 18000r/min | 34777xg  | PP/PC tube |
| NO.6 | Fixed Angle<br>Rotor | 8x50ml   | 16000r/min | 30395xg  | PP/PC tube |
| NO.7 | Fixed Angle<br>Rotor | 6×100ml  | 16000r/min | 30395xg  | PP/PC tube |
| NO.8 | Fixed Angle<br>Rotor | 4x250ml  | 13000r/min | 26039xg  | PP/PC tube |
| NO.9 | Fixed Angle<br>Rotor | 6×250ml  | 10000r/min | 8721xg   | PP/PC tube |