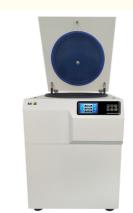

# Floor Type 22000rpm High Performance Refrigerated Centrifuge 6 Holes 250ml

# **Product Specification**

Model: 22000rpm High Performance Refrigerated

Centrifuge

• Max Rcf: 41495xg

• Attributes: Stainless Steel Inner Liner, Array

Max Rpm: 22000 Rpm
Maximum Capacity: 6x250ml
Acceleration / Deceleration 1~10

#### **Matche Rotors**

| No.  | Rotor                | Capacity | Max.speed  | Max. RCF | Note       |
|------|----------------------|----------|------------|----------|------------|
| NO.1 | Fixed Angle<br>Rotor | 12×5ml   | 22000r/min | 37877xg  | PP/PC tube |
| NO.2 | Fixed Angle<br>Rotor | 24x1.5ml | 20000r/min | 41495xg  | PP/PC tube |
| NO.3 | Fixed Angle<br>Rotor | 16x10ml  | 18000r/min | 34835xg  | PP/PC tube |
| NO.4 | Fixed Angle<br>Rotor | 12x15ml  | 17000r/min | 34835xg  | PP/PC tube |
| NO.5 | Fixed Angle<br>Rotor | 6×50ml   | 18000r/min | 34777xg  | PP/PC tube |
| NO.6 | Fixed Angle<br>Rotor | 8x50ml   | 16000r/min | 30395xg  | PP/PC tube |
| NO.7 | Fixed Angle<br>Rotor | 6×100ml  | 16000r/min | 30395xg  | PP/PC tube |
| NO.8 | Fixed Angle<br>Rotor | 4x250ml  | 13000r/min | 26039xg  | PP/PC tube |
| NO.9 | Fixed Angle<br>Rotor | 6×250ml  | 10000r/min | 8721xg   | PP/PC tube |