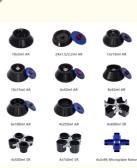

# More Images

#### **Matche Rotors**

| No.  | Rotor                | Capacity | Max.speed  | Max. RCF | Note       |
|------|----------------------|----------|------------|----------|------------|
| NO.1 | Fixed Angle<br>Rotor | 12×5ml   | 22000r/min | 37877xg  | PP/PC tube |
| NO.2 | Fixed Angle<br>Rotor | 24x1.5ml | 20000r/min | 41495xg  | PP/PC tube |
| NO.3 | Fixed Angle<br>Rotor | 16x10ml  | 18000r/min | 34835xg  | PP/PC tube |
| NO.4 | Fixed Angle<br>Rotor | 12x15ml  | 17000r/min | 34835xg  | PP/PC tube |
| NO.5 | Fixed Angle<br>Rotor | 6×50ml   | 18000r/min | 34777xg  | PP/PC tube |
| NO.6 | Fixed Angle<br>Rotor | 8x50ml   | 16000r/min | 30395xg  | PP/PC tube |
| NO.7 | Fixed Angle<br>Rotor | 6×100ml  | 16000r/min | 30395xg  | PP/PC tube |
| NO.8 | Fixed Angle<br>Rotor | 4x250ml  | 13000r/min | 26039xg  | PP/PC tube |
| NO.9 | Fixed Angle<br>Rotor | 6×250ml  | 10000r/min | 8721xg   | PP/PC tube |