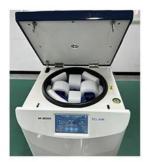

# Floor Type 22000rpm High Performance Refrigerated Centrifuge 6 Holes 250ml

# **Product Specification**

Model: 22000rpm High Performance Refrigerated

Centrifuge

• Max Rcf: 41495xg

• Attributes: Stainless Steel Inner Liner, Array

Max Rpm: 22000 Rpm
Maximum Capacity: 6x250ml
Acceleration / Deceleration 1~10

#### **Product Description**

MKE VCK-22R is a high speed refrigerated centrifuge with 22000 rpm and 41495 xg, good for laboratory analytics use. it features