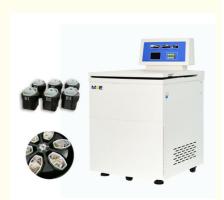

# 6000rpm 6\*1200ml Floor Standing Blood Centrifuge for Blood Bag Rcf 6880 xg LED Display

# **Product Specification**

Noise: <58DB</li>
 Max Capacity: 6×1200ml
 Max Speed: 6000rpm
 Temperature Control -20°C~40°C

Range:

Display: LEDRcf: 6880 Xg

Rotor: Fixed Angle And Swing Rotor
 Highlight: LED Display Blood Centrifuge,
 6000rpm Blood Centrifuge

Swing-out rotor head made of high-density material, accommodating 8x450ml triple or quadruple blood bags simultaneously. Double-layer silicone seals on the door cover and body for secure sealing.

Pre-cooling function, double-cycle refrigeration, and ±1°C high-temperature accuracy with temperature range from -20°C to

#### **Matched Rotors**

| No.  | Rotor                | Capacity | Max.speed | Max. RCF | Note       |
|------|----------------------|----------|-----------|----------|------------|
|      | Fixed Angle<br>Rotor | 6×500ml  | 6000r/min | 6880xg   | PP/PC tube |
| NO.2 | Swing Rotor          | 6×1200ml | 4200r/min | 5600xg   | Oval cup   |
| NO.3 | Swing Rotor          | 6×1000ml | 4200r/min | 5600xg   | Round cup  |