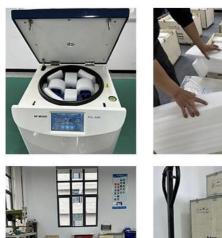

### **Packaging & Delivery**

MKE centrifuges are securely packaged in wooden cases or carton boxes, selected according to the weight and size of the goods. This ensures they are delivered in excellent condition to customers worldwide.