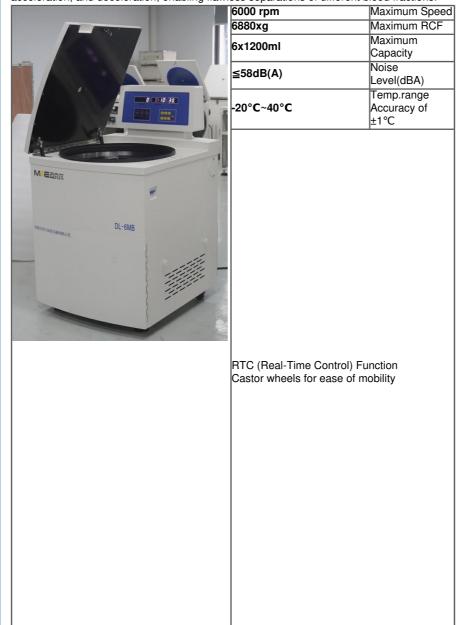

# **Product Specification**

Noise: <58DB</li>
 Max Capacity: 6×1200ml
 Max Speed: 6000rpm
 Temperature Control -20°C~40°C

Range:

Display: LEDRcf: 6880 Xg

Rotor: Fixed Angle And Swing Rotor
 Highlight: LED Display Blood Centrifuge,
 6000rpm Blood Centrifuge

The floor-standing refrigerated centrifuge DL-6MB is meticulously engineered to cater to the diverse needs of blood banks, clinical laboratories, serology investigations, molecular biology, serum separation, and pharmaceutical applications. Its exceptional performance lies in its ability to ensure precise and repeatable parameters, including speed, time, temperature, acceleration, and deceleration, enabling flawless separations of different blood fractions.

#### Features

AC variable frequency motor drive

Touch LED screen for easy configuration control, displaying speed, timer, RCF, temperature, rotors, program settings, acceleration & deceleration, and error codes.

#### **Technical Specifications:**

| Max. speed      | 6000rpm adjustable                | Max.rcf                             | 6880×g   |
|-----------------|-----------------------------------|-------------------------------------|----------|
| Speed accuracy  | ±20r/min                          | Max. capacity                       | 6x1200ml |
| Timer range     | 1s~99min adjustable               | Daily-use program                   | 30       |
| Display         | LED                               | Acceleration/<br>Deceleration rates | 12/12    |
| Temp.range      | -20°C~+40°C adjustable            | Temp accuracy                       | ±1°C     |
| II Jrive System | AC variable frequency motor drive | Noise                               | <58db    |
| Power supply    | AC220V, 50Hz, 30A, 3kw            | Net Weight                          | 260kg    |
| Dimension       | 840×730×1220mm(L×W×H)             |                                     |          |