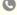

# **Product Specification**

Noise: <58DB</li>
 Max Capacity: 6×1200ml
 Max Speed: 6000rpm
 Temperature Control -20°C~40°C

Range:

Display: LEDRcf: 6880 Xg

Rotor: Fixed Angle And Swing Rotor
 Highlight: LED Display Blood Centrifuge,
 6000rpm Blood Centrifuge

#### **Technical Specifications:**

| Max. speed      | 6000rpm adjustable                | Max.rcf                             | 6880×g   |
|-----------------|-----------------------------------|-------------------------------------|----------|
| Speed accuracy  | ±20r/min                          | Max. capacity                       | 6x1200ml |
| Timer range     | 1s~99min adjustable               | Daily-use program                   | 30       |
| Display         | LED                               | Acceleration/<br>Deceleration rates | 12/12    |
| Temp.range      | -20°C~+40°C adjustable            | Temp accuracy                       | ±1°C     |
| II Jrive System | AC variable frequency motor drive | Noise                               | <58db    |
| Power supply    | AC220V, 50Hz, 30A, 3kw            | Net Weight                          | 260kg    |
| Dimension       | 840×730×1220mm(L×W×H)             |                                     |          |