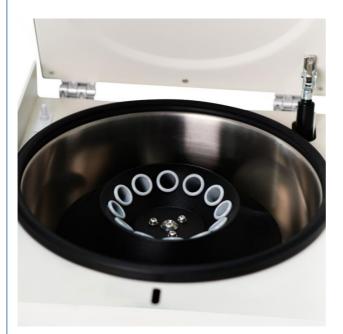

#### Versatility Redefined:

Meet the Benchtop Centrifuge TDZ4-WS – your versatile lab companion. Equipped with a variety of fixedangle rotors, it adapts seamlessly to your diverse needs.

#### Accommodating Every Sample:

Its wide range of accessories ensures a perfect fit for tubes spanning from 2 ml to 50 ml. Whether you're handling blood samples in clinical tests, operating in hospital laboratories, or even in beauty salons and dental hospitals, TDZ4-WS delivers consistent results.

# **Matched Rotors**

| No.  | Rotor          | Capacity  | Max.speed   | Max.RCF | Note                            |
|------|----------------|-----------|-------------|---------|---------------------------------|
| NO.1 | Angle          | 12×10/5ml | 1           |         | PP/PC tube                      |
|      | rotor          | 12×10/511 | 4000r/min   | 2680xg  | / Vacuum blood collection tubes |
|      | Adapter        | 12×2ml    | 1           |         | Vacuum blood collection tubes   |
| NO.2 | Angle<br>rotor | 12×20/5ml | 4000r/min   | 2680xg  | Vacuum blood collection tubes   |
| 200  | Adapter        | 12×2ml    | 1           |         | Vacuum blood collection tubes   |
| NO.3 | Angle          | 18×10/5ml |             | 2680xg  | PP/PC tube/Vacuum blood         |
|      | rotor          |           | 4000r/min   |         | collection tubes                |
|      | Adapter        | 18×2ml    | 40001/11111 |         | Vacuum blood collection tubes   |
|      | Adapter        | 18×1.5ml  | 1           |         | PP/PC tube                      |
| NO.4 | Angle<br>rotor | 4×50ml    | 4000r/min   | 2680vg  | PP/PC tube                      |
|      | Adapter        | 4×15/10ml |             |         | Vacuum blood collection tubes   |
|      | Adapter        | 4×5/2ml   | 1           |         | Vacuum blood collection tubes   |