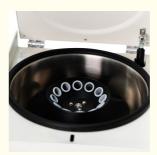

#### Accommodating Every Sample:

Its wide range of accessories ensures a perfect fit for tubes spanning from 2 ml to 50 ml. Whether you're handling blood samples in clinical tests, operating in hospital laboratories, or even in beauty salons and dental hospitals, TDZ4-WS delivers consistent results.

# **Matched Rotors**

| No.  | Rotor          | Capacity  | Max.speed   | Max.RCF | Note                            |
|------|----------------|-----------|-------------|---------|---------------------------------|
| NO.1 | Angle          | 12×10/5ml | 1           |         | PP/PC tube                      |
|      | rotor          | 12×10/511 | 4000r/min   | 2680xg  | / Vacuum blood collection tubes |
|      | Adapter        | 12×2ml    | 1           |         | Vacuum blood collection tubes   |
| NO.2 | Angle<br>rotor | 12×20/5ml | 4000r/min   | 2680xg  | Vacuum blood collection tubes   |
| 200  | Adapter        | 12×2ml    | 1           |         | Vacuum blood collection tubes   |
| NO.3 | Angle          | 18×10/5ml |             | 2680xg  | PP/PC tube/Vacuum blood         |
|      | rotor          |           | 4000r/min   |         | collection tubes                |
|      | Adapter        | 18×2ml    | 40001/11111 |         | Vacuum blood collection tubes   |
|      | Adapter        | 18×1.5ml  | 1           |         | PP/PC tube                      |
| NO.4 | Angle<br>rotor | 4×50ml    | 4000r/min   | 2680vg  | PP/PC tube                      |
|      | Adapter        | 4×15/10ml |             |         | Vacuum blood collection tubes   |
|      | Adapter        | 4×5/2ml   | 1           |         | Vacuum blood collection tubes   |