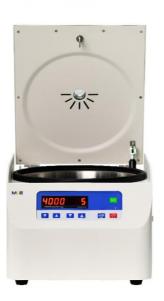

# Max.Speed 4000rpm Benchtop Centrifuge Machine Low Speed Separation For Isolating DNA RNA Proteins

#### **Product Specification**

 Applications: Hospitals, Veterinary Clinics, Food Labs, Universities & Colleges, Pharmaceutical Labs, Cell Culture Labs, Infant Stations Max Speed: 4000 Rpm Max RCF: 2680xg Max Capacity: 12\*20ml • Time Range: 1min-99min Adjustable • Matched Rotors: **Fixed Angle Rotors** LED Display: ≦55dB(A) Noise(dBA): • Dimension(mm): 430x320x250mm 1 Year Warranty For The Whole Machine, 3 Warranty: Years Warranty For The Compressor And 5 Years Warranty For The Motor. Free Replacement Parts And Shipping Within

## **Technical Specifications:**

| Speed range(rpm) | 0-4000rpm adjustable | Speed accuracy               | ±10rpm                   |
|------------------|----------------------|------------------------------|--------------------------|
| Max Capacity(ml) | 12*20ml              | RCF range (xg)               | 0-2680xg<br>adjustable   |
| Noise(dBA)       | ≦55dB(A)             | Time range                   | 1min-99min<br>adjustable |
| Dimension(mm)    | 4.308.3208250000     | Net weight(without<br>rotor) | 18KGS                    |
| Power supply     | AC220V,50HZ,10A,60   | ÓW                           |                          |