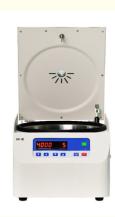

#### **Product Specification**

 Applications: Hospitals, Veterinary Clinics, Food Labs, Universities & Colleges, Pharmaceutical Labs, Cell Culture Labs, Infant Stations Max Speed: 4000 Rpm Max RCF: 2680xg Max Capacity: 12\*20ml • Time Range: 1min-99min Adjustable • Matched Rotors: **Fixed Angle Rotors** LED Display: ≦55dB(A) Noise(dBA): • Dimension(mm): 430x320x250mm 1 Year Warranty For The Whole Machine, 3 Warranty: Years Warranty For The Compressor And 5 Years Warranty For The Motor. Free Replacement Parts And Shipping Within

#### Versatility Redefined:

Meet the Benchtop Centrifuge TDZ4-WS – your versatile lab companion. Equipped with a variety of fixedangle rotors, it adapts seamlessly to your diverse needs.

## **Technical Specifications:**

| Speed range(rpm) | 0-4000rpm adjustable | Speed accuracy               | ±10rpm                   |
|------------------|----------------------|------------------------------|--------------------------|
| Max Capacity(ml) | 12*20ml              | RCF range (xg)               | 0-2680xg<br>adjustable   |
| Noise(dBA)       | ≦55dB(A)             | Time range                   | 1min-99min<br>adjustable |
| Dimension(mm)    | 4.308.3208250000     | Net weight(without<br>rotor) | 18KGS                    |
| Power supply     | AC220V,50HZ,10A,60   | ÓW                           |                          |