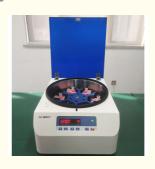

#### **Product Specification**

• Applications: Ideal For The Centrifugation Of Smaples In

Clinical, Chemistry, Cytology, Research And

Industrial Laboratories.

MaxSpeed: 1200rpmMaxRCF: 241xg

• MaxCapacity: 12 Cell Slide Clips

Noise Level: ≤55dB(A)MatchedRotors: Swing Rotor

• Display: LED

Warranty:
 1 Year Warranty For The Whole Machine, 3

Years Warranty For The Compressor And 5 Years Warranty For The Motor. Free Replacement Parts And Shipping Within

# **Specifications:**

| 1 '                 | 0-1200rpm<br>adjustable | Noise(dBA)                | ≦55 dB(A)                      |  |  |
|---------------------|-------------------------|---------------------------|--------------------------------|--|--|
| Control             | control                 | Motor                     | Inverter motor direct<br>drive |  |  |
| Max<br>Capacity(ml) | 12 cell slide clips     | Clips                     | 50mm                           |  |  |
| Time Range          |                         | ` '                       | 440*400*230mm                  |  |  |
| RCF range (xg)      | 0-241xg adjustable      | Net weight(without rotor) | 22KG                           |  |  |
| Power supply        | AC220V,50HZ,5A,60W      |                           |                                |  |  |