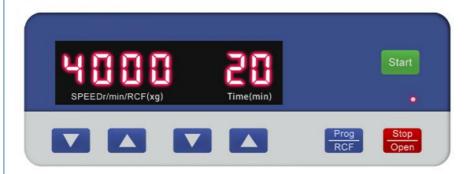

The LED display shows various parameters such as speed, timer, RCF, rotor programs (memory), acceleration, deceleration information, and error codes.

To ensure a secure seal, the centrifuge is designed with a double-layer sealing ring for both the lid and the instrument.