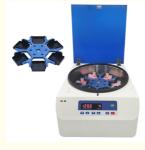

#### **Matched Rotor**

| No. | Rotor | Capacity                           | Max. speed | Max. RCF | Note                           |
|-----|-------|------------------------------------|------------|----------|--------------------------------|
|     | Swing | 12 cell slide<br>clips<br>2ml/clip | 1200r/min  | /4 I X(I | Swing rotor of settlement type |