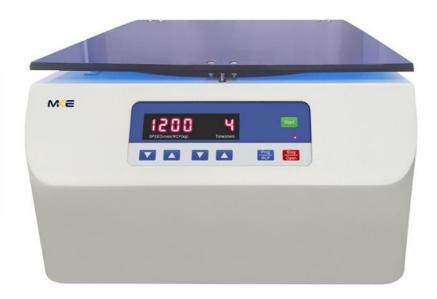

The LED display shows various parameters such as speed, timer, RCF, rotor programs (memory), acceleration, deceleration information, and error codes.

To ensure a secure seal, the centrifuge is designed with a double-layer sealing ring for both the lid and the instrument.