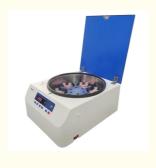

#### **Features**

The centrifuge features a metal housing, metal lid, and stainless steel centrifuge chamber, all autoclaveable and resistant to detergents and disinfection liquids.

Controlled by a microprocessor with a frequency conversion A.C. motor drive for precision operation.

The LED display shows various parameters such as speed, timer, RCF, rotor programs (memory), acceleration, deceleration information, and error codes.

To ensure a secure seal, the centrifuge is designed with a double-layer sealing ring for both the lid and the instrument.

Enhanced bio-safety measures include a gas-tight rotating head sterilizable at high temperatures and a centrifugal cavity with ultraviolet sterilization function. The centrifuge enters sterilization mode upon startup.