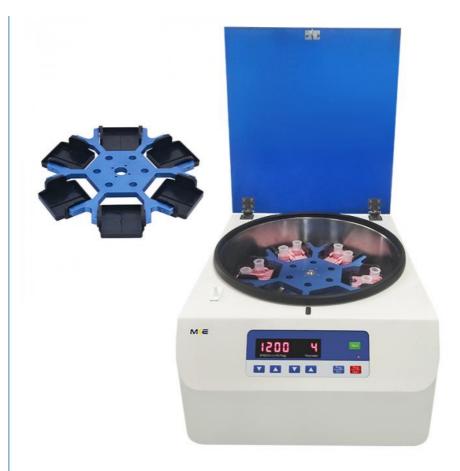

#### **Product Specification**

• Applications: Ideal For The Centrifugation Of Smaples In

Clinical, Chemistry, Cytology, Research And

Industrial Laboratories.

MaxSpeed: 1200rpmMaxRCF: 241xg

• MaxCapacity: 12 Cell Slide Clips

#### **Matched Rotor**

| No. | Rotor | Capacity                           | Max. speed | Max. RCF | Note                           |
|-----|-------|------------------------------------|------------|----------|--------------------------------|
|     | Swing | 12 cell slide<br>clips<br>2ml/clip | 1200r/min  | /4 I X(I | Swing rotor of settlement type |