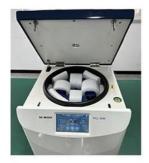

# **Description**

Samples collected through cervical brushing are separated from impurities through gradient centrifugation. The effective diagnostic components (cells and bacteria) are then processed into a flat, uniform layer without overlapping using XJ-6 Cell Smear centrifuge.

This ultra-thin layer is absorbed onto glass slides for examination under a microscope or computer reading. Twelve samples can be prepared within 5 minutes.

It's user-friendly, pollution-free, and ensures an even cell layer even against a clear background.