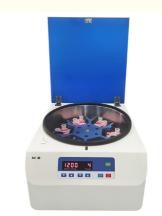

# **Description**

Samples collected through cervical brushing are separated from impurities through gradient centrifugation. The effective diagnostic components (cells and bacteria) are then processed into a flat, uniform layer without overlapping using XJ-6 Cell Smear centrifuge.

This ultra-thin layer is absorbed onto glass slides for examination under a microscope or computer reading. Twelve samples can be prepared within 5 minutes.

It's user-friendly, pollution-free, and ensures an even cell layer even against a clear background.

#### **Matched Rotor**

| No. | Rotor | Capacity                           | Max. speed | Max. RCF | Note                           |
|-----|-------|------------------------------------|------------|----------|--------------------------------|
|     | Swing | 12 cell slide<br>clips<br>2ml/clip | 1200r/min  | /4 I X(I | Swing rotor of settlement type |