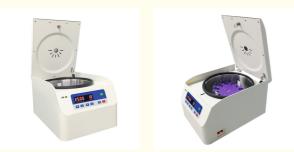

## **Product Specification**

• Applications: Ideal For The Centrifugation Of Smaples In Clinical, Chemistry, Cytology, Research And Industrial Laboratories. MaxSpeed: 3500rpm MaxRCF: 1328xg MaxCapacity: 12 Cell Slide Clips MatchedRotors: Swing Rotor Display: LED Warranty: 1 Year Warranty For The Whole Machine, 3 Years Warranty For The Compressor And 5 Years Warranty For The Motor. Free **Replacement Parts And Shipping Within** Warranty. • Highlight: Angle Fixed clinical centrifuge machine,

## **Specifications**

|                  | 0-3500rpm adjustable      | RCF range (xg)            | 0-1328xg adjustable         |
|------------------|---------------------------|---------------------------|-----------------------------|
| Max Capacity(ml) | 12 cell slide clips       | Noise(dBA)                | ≦55dB(A)                    |
|                  | Microprocessor<br>control | ININTOR                   | Inverter motor direct drive |
| Time Range       | 0-99min                   | Dimension(mm)             | 430*320*250mm               |
| Power Supply     | AC220V,50HZ,5A,<br>60W    | Net weight(without rotor) | 18KG                        |

# **Matched Rotor**

| No. | Rotor          | Capacity            | Max. speed | Max. RCF | Note                         |
|-----|----------------|---------------------|------------|----------|------------------------------|
|     | Swing<br>rotor | 12 cell slide clips | 3500r/min  | 132880   | Round disc<br>vertical rotor |