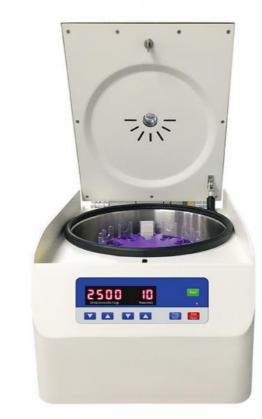

## **Product Specification**

• Applications: Ideal For The Centrifugation Of Smaples In Clinical, Chemistry, Cytology, Research And Industrial Laboratories. MaxSpeed: 3500rpm MaxRCF: 1328xg MaxCapacity: 12 Cell Slide Clips MatchedRotors: Swing Rotor Display: LED Warranty: 1 Year Warranty For The Whole Machine, 3 Years Warranty For The Compressor And 5 Years Warranty For The Motor. Free **Replacement Parts And Shipping Within** Warranty. • Highlight: Angle Fixed clinical centrifuge machine,

## **Specifications**

|                  | 0-3500rpm adjustable      | RCF range (xg)            | 0-1328xg adjustable         |
|------------------|---------------------------|---------------------------|-----------------------------|
| Max Capacity(ml) | 12 cell slide clips       | Noise(dBA)                | ≦55dB(A)                    |
|                  | Microprocessor<br>control | ININTOR                   | Inverter motor direct drive |
| Time Range       | 0-99min                   | Dimension(mm)             | 430*320*250mm               |
| Power Supply     | AC220V,50HZ,5A,<br>60W    | Net weight(without rotor) | 18KG                        |

# **Matched Rotor**

| No. | Rotor          | Capacity            | Max. speed | Max. RCF | Note                         |
|-----|----------------|---------------------|------------|----------|------------------------------|
|     | Swing<br>rotor | 12 cell slide clips | 3500r/min  | 132880   | Round disc<br>vertical rotor |

LED display shows Speed, Timer, RCF, and Program (Memory) information, and a window on the lid facilitates speed calibration and noise measurement.