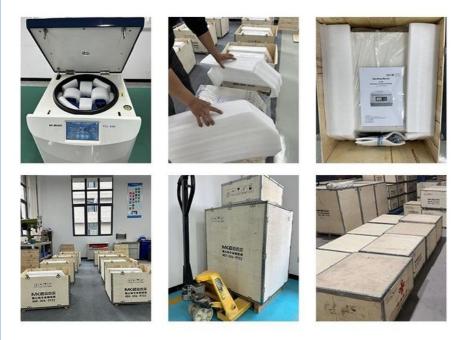

## **MKE Exhibition**

Packaging & Delivery

MKE centrifuges are securely packaged in wooden cases or carton boxes, selected according to the weight and size of the goods. This ensures they are delivered in excellent condition to customers worldwide.