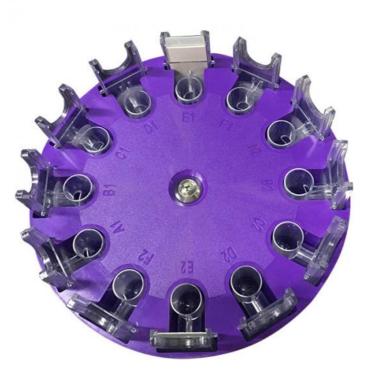

# **Matched Rotor**

| No. | Rotor          | Capacity            | Max. speed | Max. RCF | Note                         |
|-----|----------------|---------------------|------------|----------|------------------------------|
|     | Swing<br>rotor | 12 cell slide clips | 3500r/min  | 132880   | Round disc<br>vertical rotor |

## **Product Specification**

• Applications: Ideal For The Centrifugation Of Smaples In Clinical, Chemistry, Cytology, Research And Industrial Laboratories. MaxSpeed: 3500rpm MaxRCF: 1328xg MaxCapacity: 12 Cell Slide Clips MatchedRotors: Swing Rotor Display: LED Warranty: 1 Year Warranty For The Whole Machine, 3 Years Warranty For The Compressor And 5 Years Warranty For The Motor. Free **Replacement Parts And Shipping Within** Warranty. • Highlight: Angle Fixed clinical centrifuge machine,