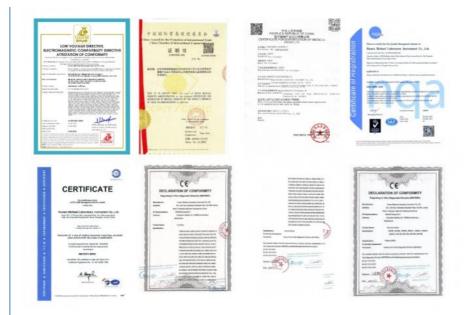

CE,ISO13485,ISO9001,SFDA

#### Q: Which kinds of Certificate would you have?

A: ISO9001, ISO13485, CE