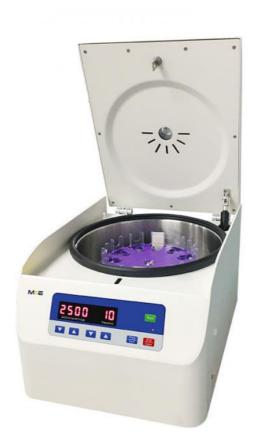

# Description

The Cytospin Cell Smear Centrifuge XJ-8 offers impressive features for efficient cell processing.

The Cell Smear Centrifuge XJ-8 streamlines the production of thin layers for cervical cells, pleural effusion cells, cerebrospinal cells, bronchial lavage fluid cells, needle aspirating cells, and sputum cells.

LED display shows Speed, Timer, RCF, and Program (Memory) information, and a window on the lid facilitates speed calibration and noise measurement.

## **Specifications**

|                  | 0-3500rpm adjustable      | RCF range (xg)            | 0-1328xg adjustable         |
|------------------|---------------------------|---------------------------|-----------------------------|
| Max Capacity(ml) | 12 cell slide clips       | Noise(dBA)                | ≦55dB(A)                    |
|                  | Microprocessor<br>control | ININTOR                   | Inverter motor direct drive |
| Time Range       | 0-99min                   | Dimension(mm)             | 430*320*250mm               |
| Power Supply     | AC220V,50HZ,5A,<br>60W    | Net weight(without rotor) | 18KG                        |