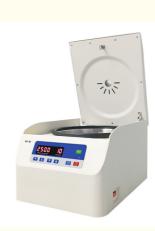

## **Product Specification**

• Applications: Ideal For The Centrifugation Of Smaples In Clinical, Chemistry, Cytology, Research And Industrial Laboratories. MaxSpeed: 3500rpm MaxRCF: 1328xg MaxCapacity: 12 Cell Slide Clips MatchedRotors: Swing Rotor Display: LED Warranty: 1 Year Warranty For The Whole Machine, 3 Years Warranty For The Compressor And 5 Years Warranty For The Motor. Free **Replacement Parts And Shipping Within** Warranty. • Highlight: Angle Fixed clinical centrifuge machine,

## **Specifications**

|                  | 0-3500rpm adjustable      | RCF range (xg)            | 0-1328xg adjustable         |
|------------------|---------------------------|---------------------------|-----------------------------|
| Max Capacity(ml) | 12 cell slide clips       | Noise(dBA)                | ≦55dB(A)                    |
|                  | Microprocessor<br>control | ININTOR                   | Inverter motor direct drive |
| Time Range       | 0-99min                   | Dimension(mm)             | 430*320*250mm               |
| Power Supply     | AC220V,50HZ,5A,<br>60W    | Net weight(without rotor) | 18KG                        |

LED display shows Speed, Timer, RCF, and Program (Memory) information, and a window on the lid facilitates speed calibration and noise measurement.