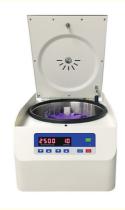

## **Product Specification**

• Applications: Ideal For The Centrifugation Of Smaples In Clinical, Chemistry, Cytology, Research And Industrial Laboratories. MaxSpeed: 3500rpm MaxRCF: 1328xg MaxCapacity: 12 Cell Slide Clips MatchedRotors: Swing Rotor Display: LED Warranty: 1 Year Warranty For The Whole Machine, 3 Years Warranty For The Compressor And 5 Years Warranty For The Motor. Free **Replacement Parts And Shipping Within** Warranty. • Highlight: Angle Fixed clinical centrifuge machine,

## **Specifications**

|                  | 0-3500rpm adjustable      | RCF range (xg)            | 0-1328xg adjustable         |
|------------------|---------------------------|---------------------------|-----------------------------|
| Max Capacity(ml) | 12 cell slide clips       | Noise(dBA)                | ≦55dB(A)                    |
|                  | Microprocessor<br>control | ININTOR                   | Inverter motor direct drive |
| Time Range       | 0-99min                   | Dimension(mm)             | 430*320*250mm               |
| Power Supply     | AC220V,50HZ,5A,<br>60W    | Net weight(without rotor) | 18KG                        |

LED display shows Speed, Timer, RCF, and Program (Memory) information, and a window on the lid facilitates speed calibration and noise measurement.