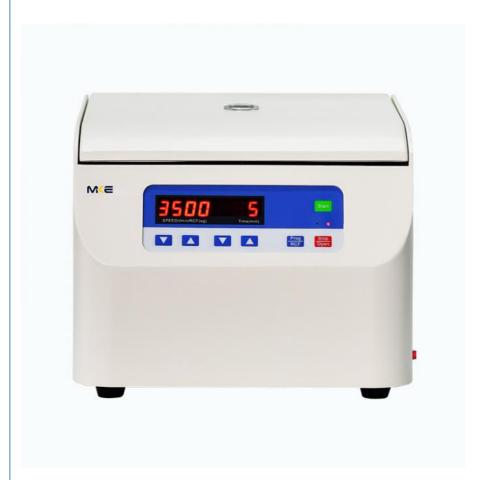

# **Technical Specifications:**

| 1 '                 | 0-4000rpm<br>adjustable | Speed accuracy            | ±10rpm                    |
|---------------------|-------------------------|---------------------------|---------------------------|
| Max<br>Capacity(ml) | 6*50ml                  | RCF range (xg)            | 0-2680xg adjustable       |
| Noise(dBA)          | ≦55dB(A)                | Il ime range              | 1-99minutes<br>adjustable |
| Dimension(mm)       | 430x320x250mm           | Net weight(without rotor) | 18KGS                     |