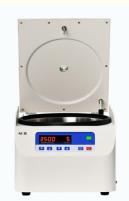

## **Accommodating Various Tube Sizes:**

Equipped with a diverse selection of accessories, this centrifuge effortlessly accommodates tubes ranging from 2 ml to 50 ml. No matter your sample volume, rest assured, it's handled with precision.

# **Matched Rotors**

| No.  | Rotor       | Capacity  | Max.speed | Max.RCF | Note                         |
|------|-------------|-----------|-----------|---------|------------------------------|
| NO.1 | Angle rotor | 24×10/5ml | 4000r/min | 2680×g  | PP/PC tube<br>/ Vacuum blood |
|      | Adapter     | 24×2ml    |           |         |                              |
|      | Adapter     | 24×1.5ml  |           |         | collection tubes             |
| NO.2 | Angle rotor | 6×50 ml   | 4000r/min | 2680xg  | PP/PC tube                   |
| 8 00 | Adapter     | 6×15/10ml |           |         |                              |
|      | Adapter     | 6×5ml     |           |         |                              |