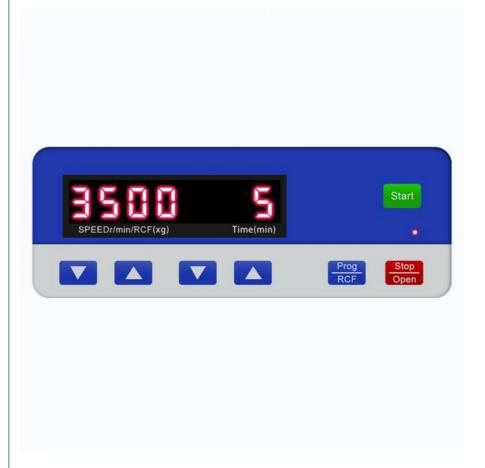

# **Technical Specifications:**

| 1 '                 | 0-4000rpm<br>adjustable | Speed accuracy            | ±10rpm                    |
|---------------------|-------------------------|---------------------------|---------------------------|
| Max<br>Capacity(ml) | 6*50ml                  | RCF range (xg)            | 0-2680xg adjustable       |
| Noise(dBA)          | ≦55dB(A)                | Il ime range              | 1-99minutes<br>adjustable |
| Dimension(mm)       | 430x320x250mm           | Net weight(without rotor) | 18KGS                     |