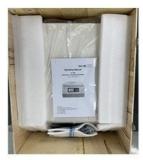

## Packaging & Delivery

MKE centrifuges are securely packaged in wooden cases or carton boxes, selected according to the weight and size of the goods. This ensures they are delivered in excellent condition to customers worldwide.