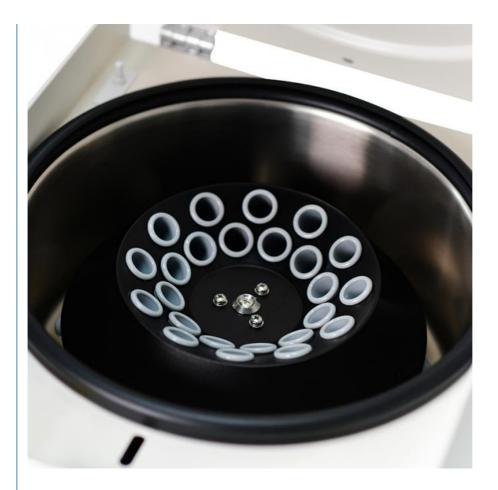

# **Matched Rotors**

| No.  | Rotor       | Capacity  | Max.speed | Max.RCF | Note                         |
|------|-------------|-----------|-----------|---------|------------------------------|
| NO.1 | Angle rotor | 24×10/5ml | 4000r/min | 2680×g  | PP/PC tube<br>/ Vacuum blood |
|      | Adapter     | 24×2ml    |           |         |                              |
|      | Adapter     | 24×1.5ml  |           |         | collection tubes             |
| NO.2 | Angle rotor | 6×50 ml   | 4000r/min | 2680xg  | PP/PC tube                   |
| 8 00 | Adapter     | 6×15/10ml |           |         |                              |
|      | Adapter     | 6×5ml     |           |         |                              |