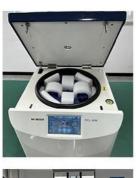

# **Description**

TDZ5-WS Benchtop Centrifuge, a fusion of cutting-edge technology and exceptional capacity. It comes equipped with a variety of swing-out and fixed-angle rotors, complemented by an array of buckets and adapters, accommodating tubes and flasks ranging from 2 ml to 400 ml, including microtiter and deepwell plates.

#### **Features**

Robust Construction: Crafted from high-quality steel, including a blast-proof steel chamber and autoclaveable 304# stainless steel, ensuring durability and resistance to disinfectants.