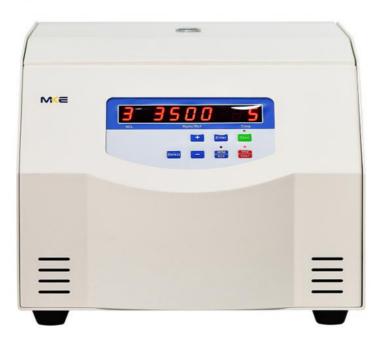

# **Technical Specifications:**

| Speed range(rpm)          | 0-6000rpm<br>adjustable | Speed accuracy                   | ±10rpm                    |
|---------------------------|-------------------------|----------------------------------|---------------------------|
| Max Capacity(ml)          | 4*400ml                 | IBUE range (YG)                  | 0-4752xg<br>adjustable    |
| Display                   | LED                     | Time range                       | 1min-99minutes            |
| Noise(dBA)                | ≦58dB(A)                | Acceleration /Deceleration rates | 1 10                      |
| Dimension(mm)             | 580x440x360mm           | IIVICICI                         | Frequency Converter motor |
| Net weight(without rotor) | 40KGS                   | Power supply                     | AC220V,50HZ,10A<br>,570W  |

Precision Control: Microprocessor-controlled with a frequency conversion A.C. motor drive, offering accurate and efficient centrifugation processes.

Intuitive Interface: The LED display showcases vital parameters, including Speed, Timer, RCF, Rotors, Program (Memory), Acceleration & Deceleration details, and Error Codes, enhancing operational clarity.