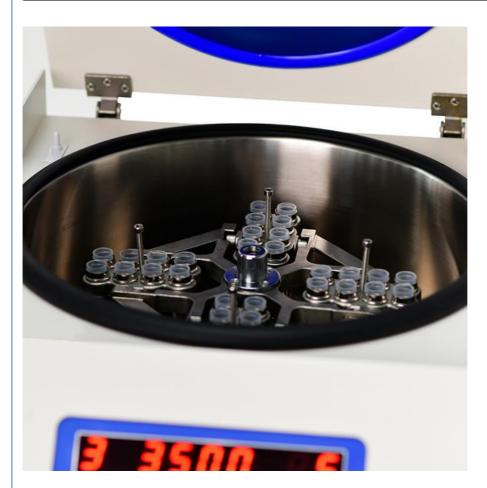

# **Description**

TDZ5-WS Benchtop Centrifuge, a fusion of cutting-edge technology and exceptional capacity. It comes equipped with a variety of swing-out and fixed-angle rotors, complemented by an array of buckets and adapters, accommodating tubes and flasks ranging from 2 ml to 400 ml, including microtiter and deepwell plates.

# Matched Rotors(MKE can produce custom accessories upon request)

| Item         | Capacity                                                                                                                                                                                                                                                                                                                                             | Max.speed                                                                                                                                                                                                                                                                                                                                                                                                                                                                                          | Max.RCF                                                                                                                                                                                                                                                                                                                                                                                                                                                                                                                                                                                                                                                                                                    | Note                                      |
|--------------|------------------------------------------------------------------------------------------------------------------------------------------------------------------------------------------------------------------------------------------------------------------------------------------------------------------------------------------------------|----------------------------------------------------------------------------------------------------------------------------------------------------------------------------------------------------------------------------------------------------------------------------------------------------------------------------------------------------------------------------------------------------------------------------------------------------------------------------------------------------|------------------------------------------------------------------------------------------------------------------------------------------------------------------------------------------------------------------------------------------------------------------------------------------------------------------------------------------------------------------------------------------------------------------------------------------------------------------------------------------------------------------------------------------------------------------------------------------------------------------------------------------------------------------------------------------------------------|-------------------------------------------|
| Angle rotor  | 12×5-10-15ml                                                                                                                                                                                                                                                                                                                                         |                                                                                                                                                                                                                                                                                                                                                                                                                                                                                                    | 4588xg                                                                                                                                                                                                                                                                                                                                                                                                                                                                                                                                                                                                                                                                                                     | PP/PC tube                                |
| Adapter      | 12×2ml                                                                                                                                                                                                                                                                                                                                               | 6000r/min                                                                                                                                                                                                                                                                                                                                                                                                                                                                                          |                                                                                                                                                                                                                                                                                                                                                                                                                                                                                                                                                                                                                                                                                                            |                                           |
|              |                                                                                                                                                                                                                                                                                                                                                      | 5000r/min                                                                                                                                                                                                                                                                                                                                                                                                                                                                                          | 4752xg                                                                                                                                                                                                                                                                                                                                                                                                                                                                                                                                                                                                                                                                                                     |                                           |
|              | 4×100ml                                                                                                                                                                                                                                                                                                                                              |                                                                                                                                                                                                                                                                                                                                                                                                                                                                                                    |                                                                                                                                                                                                                                                                                                                                                                                                                                                                                                                                                                                                                                                                                                            | PP/PC tube                                |
|              | 1                                                                                                                                                                                                                                                                                                                                                    |                                                                                                                                                                                                                                                                                                                                                                                                                                                                                                    |                                                                                                                                                                                                                                                                                                                                                                                                                                                                                                                                                                                                                                                                                                            | PP/PC tube                                |
|              | 1                                                                                                                                                                                                                                                                                                                                                    |                                                                                                                                                                                                                                                                                                                                                                                                                                                                                                    |                                                                                                                                                                                                                                                                                                                                                                                                                                                                                                                                                                                                                                                                                                            | PP/PC tube                                |
|              | Steel frame rotor                                                                                                                                                                                                                                                                                                                                    | 4000r/min                                                                                                                                                                                                                                                                                                                                                                                                                                                                                          | 3041xg                                                                                                                                                                                                                                                                                                                                                                                                                                                                                                                                                                                                                                                                                                     |                                           |
|              | 4×2×100ml                                                                                                                                                                                                                                                                                                                                            |                                                                                                                                                                                                                                                                                                                                                                                                                                                                                                    |                                                                                                                                                                                                                                                                                                                                                                                                                                                                                                                                                                                                                                                                                                            | PP/PC tube                                |
| Swing frame  | 4×2×50ml                                                                                                                                                                                                                                                                                                                                             |                                                                                                                                                                                                                                                                                                                                                                                                                                                                                                    |                                                                                                                                                                                                                                                                                                                                                                                                                                                                                                                                                                                                                                                                                                            | PP/PC tube                                |
| Adapter      | 4×2×15/10ml                                                                                                                                                                                                                                                                                                                                          |                                                                                                                                                                                                                                                                                                                                                                                                                                                                                                    |                                                                                                                                                                                                                                                                                                                                                                                                                                                                                                                                                                                                                                                                                                            | PP/PC tube                                |
| Swing frame  | 4×8×15/10/5ml                                                                                                                                                                                                                                                                                                                                        |                                                                                                                                                                                                                                                                                                                                                                                                                                                                                                    |                                                                                                                                                                                                                                                                                                                                                                                                                                                                                                                                                                                                                                                                                                            | PP/PC/Vacuum<br>blood collection<br>tubes |
| Rack         | 4×12×5/2ml                                                                                                                                                                                                                                                                                                                                           |                                                                                                                                                                                                                                                                                                                                                                                                                                                                                                    |                                                                                                                                                                                                                                                                                                                                                                                                                                                                                                                                                                                                                                                                                                            | Vacuum blood collection tubes             |
| Swing rotor  | 4×18×2/5ml                                                                                                                                                                                                                                                                                                                                           | 4000r/min                                                                                                                                                                                                                                                                                                                                                                                                                                                                                          | 2773xg                                                                                                                                                                                                                                                                                                                                                                                                                                                                                                                                                                                                                                                                                                     | Vacuum blood collection tubes             |
| Swing bucket | 4×400ml                                                                                                                                                                                                                                                                                                                                              | -4000r/min<br>-                                                                                                                                                                                                                                                                                                                                                                                                                                                                                    | 3049xg                                                                                                                                                                                                                                                                                                                                                                                                                                                                                                                                                                                                                                                                                                     | Square bucket                             |
| Adapter      | 4×16×5/2ml                                                                                                                                                                                                                                                                                                                                           |                                                                                                                                                                                                                                                                                                                                                                                                                                                                                                    |                                                                                                                                                                                                                                                                                                                                                                                                                                                                                                                                                                                                                                                                                                            | Vacuum blood collection tubes             |
| Adapter      | 4×9×15/10ml                                                                                                                                                                                                                                                                                                                                          |                                                                                                                                                                                                                                                                                                                                                                                                                                                                                                    |                                                                                                                                                                                                                                                                                                                                                                                                                                                                                                                                                                                                                                                                                                            | PP/PC tube                                |
| Adapter      | 4×4×50ml                                                                                                                                                                                                                                                                                                                                             |                                                                                                                                                                                                                                                                                                                                                                                                                                                                                                    |                                                                                                                                                                                                                                                                                                                                                                                                                                                                                                                                                                                                                                                                                                            | PP/PC tube                                |
| Adapter      | 4×100ml                                                                                                                                                                                                                                                                                                                                              |                                                                                                                                                                                                                                                                                                                                                                                                                                                                                                    |                                                                                                                                                                                                                                                                                                                                                                                                                                                                                                                                                                                                                                                                                                            | PP/PC tube                                |
| Swing bucket | 4×250ml                                                                                                                                                                                                                                                                                                                                              | 4000r/min                                                                                                                                                                                                                                                                                                                                                                                                                                                                                          | 3049xg                                                                                                                                                                                                                                                                                                                                                                                                                                                                                                                                                                                                                                                                                                     | Round bucket                              |
| Adapter      | 4×9×5/2ml                                                                                                                                                                                                                                                                                                                                            |                                                                                                                                                                                                                                                                                                                                                                                                                                                                                                    |                                                                                                                                                                                                                                                                                                                                                                                                                                                                                                                                                                                                                                                                                                            | Vacuum blood collection tubes             |
| Adapter      | 4×5×15/10ml                                                                                                                                                                                                                                                                                                                                          |                                                                                                                                                                                                                                                                                                                                                                                                                                                                                                    |                                                                                                                                                                                                                                                                                                                                                                                                                                                                                                                                                                                                                                                                                                            | PP/PC tube                                |
| Adapter      | 4×50ml                                                                                                                                                                                                                                                                                                                                               |                                                                                                                                                                                                                                                                                                                                                                                                                                                                                                    |                                                                                                                                                                                                                                                                                                                                                                                                                                                                                                                                                                                                                                                                                                            | PP/PC tube                                |
| Adapter      | 4×100ml                                                                                                                                                                                                                                                                                                                                              |                                                                                                                                                                                                                                                                                                                                                                                                                                                                                                    |                                                                                                                                                                                                                                                                                                                                                                                                                                                                                                                                                                                                                                                                                                            | PP/PC tube                                |
|              | Adapter Swing rotor Swing frame Swing frame Adapter Swing frame Swing frame Swing frame Adapter Swing frame Adapter Swing frame Adapter Adapter Adapter Adapter Adapter Swing bucket Adapter | Adapter 12×2ml  Swing rotor Steel frame rotor  Swing frame 4×100ml  Swing frame 4×50ml  Adapter 4×15/10ml  Swing rotor Steel frame rotor  Swing frame 4×2×100ml  Swing frame 4×2×50ml  Adapter 4×2×15/10ml  Swing frame 4×8×15/10/5ml  Rack 4×12×5/2ml  Swing rotor 4×18×2/5ml  Swing bucket 4×400ml  Adapter 4×4×50ml  Adapter 4×9×15/10ml  Adapter 4×9×15/10ml  Swing bucket 4×250ml  Adapter 4×9×5/2ml  Adapter 4×9×5/2ml  Adapter 4×9×5/2ml  Adapter 4×9×5/2ml  Adapter 4×50ml  Adapter 4×50ml | Adapter 12×2ml 6000r/min  Swing rotor Steel frame rotor Swing frame 4×100ml Swing frame 4×50ml Adapter 4×15/10ml Swing rotor Steel frame rotor Swing frame 4×2×100ml Swing frame 4×2×50ml Adapter 4×2×50ml Adapter 4×2×50ml  Adapter 4×15/10ml  Swing frame 4×2×50ml  Adapter 4×100ml  Swing rotor 4×18×2/5ml  Swing bucket 4×400ml  Adapter 4×16×5/2ml  Adapter 4×9×15/10ml  Adapter 4×4×50ml  Adapter 4×100ml  Swing bucket 4×250ml  Adapter 4×250ml  Adapter 4×9×5/2ml  Adapter 4×9×5/2ml  Adapter 4×9×5/2ml  Adapter 4×9×5/2ml  Adapter 4×5×15/10ml  Adapter 4×5×15/10ml | Adapter   12×2ml   6000r/min   4588xg     |