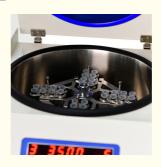

# **Description**

TDZ5-WS Benchtop Centrifuge, a fusion of cutting-edge technology and exceptional capacity. It comes equipped with a variety of swing-out and fixed-angle rotors, complemented by an array of buckets and adapters, accommodating tubes and flasks ranging from 2 ml to 400 ml, including microtiter and deepwell plates.

# Matched Rotors(MKE can produce custom accessories upon request)

| Item         | Capacity                                                                                                                                                                                                                                                                                                                                             | Max.speed                                                                                                                                                                                                                                                                                                                                                                                                                                                                                          | Max.RCF                                                                                                                                                                                                                                                                                                                                                                                                                                                                                                                                                                                                                                                                                                    | Note                                      |
|--------------|------------------------------------------------------------------------------------------------------------------------------------------------------------------------------------------------------------------------------------------------------------------------------------------------------------------------------------------------------|----------------------------------------------------------------------------------------------------------------------------------------------------------------------------------------------------------------------------------------------------------------------------------------------------------------------------------------------------------------------------------------------------------------------------------------------------------------------------------------------------|------------------------------------------------------------------------------------------------------------------------------------------------------------------------------------------------------------------------------------------------------------------------------------------------------------------------------------------------------------------------------------------------------------------------------------------------------------------------------------------------------------------------------------------------------------------------------------------------------------------------------------------------------------------------------------------------------------|-------------------------------------------|
| Angle rotor  | 12×5-10-15ml                                                                                                                                                                                                                                                                                                                                         |                                                                                                                                                                                                                                                                                                                                                                                                                                                                                                    | 4588xg                                                                                                                                                                                                                                                                                                                                                                                                                                                                                                                                                                                                                                                                                                     | PP/PC tube                                |
| Adapter      | 12×2ml                                                                                                                                                                                                                                                                                                                                               | 6000r/min                                                                                                                                                                                                                                                                                                                                                                                                                                                                                          |                                                                                                                                                                                                                                                                                                                                                                                                                                                                                                                                                                                                                                                                                                            |                                           |
|              |                                                                                                                                                                                                                                                                                                                                                      | 5000r/min                                                                                                                                                                                                                                                                                                                                                                                                                                                                                          | 4752xg                                                                                                                                                                                                                                                                                                                                                                                                                                                                                                                                                                                                                                                                                                     |                                           |
|              | 4×100ml                                                                                                                                                                                                                                                                                                                                              |                                                                                                                                                                                                                                                                                                                                                                                                                                                                                                    |                                                                                                                                                                                                                                                                                                                                                                                                                                                                                                                                                                                                                                                                                                            | PP/PC tube                                |
|              | 1                                                                                                                                                                                                                                                                                                                                                    |                                                                                                                                                                                                                                                                                                                                                                                                                                                                                                    |                                                                                                                                                                                                                                                                                                                                                                                                                                                                                                                                                                                                                                                                                                            | PP/PC tube                                |
|              | 1                                                                                                                                                                                                                                                                                                                                                    |                                                                                                                                                                                                                                                                                                                                                                                                                                                                                                    |                                                                                                                                                                                                                                                                                                                                                                                                                                                                                                                                                                                                                                                                                                            | PP/PC tube                                |
|              | Steel frame rotor                                                                                                                                                                                                                                                                                                                                    | 4000r/min                                                                                                                                                                                                                                                                                                                                                                                                                                                                                          | 3041xg                                                                                                                                                                                                                                                                                                                                                                                                                                                                                                                                                                                                                                                                                                     |                                           |
|              | 4×2×100ml                                                                                                                                                                                                                                                                                                                                            |                                                                                                                                                                                                                                                                                                                                                                                                                                                                                                    |                                                                                                                                                                                                                                                                                                                                                                                                                                                                                                                                                                                                                                                                                                            | PP/PC tube                                |
| Swing frame  | 4×2×50ml                                                                                                                                                                                                                                                                                                                                             |                                                                                                                                                                                                                                                                                                                                                                                                                                                                                                    |                                                                                                                                                                                                                                                                                                                                                                                                                                                                                                                                                                                                                                                                                                            | PP/PC tube                                |
| Adapter      | 4×2×15/10ml                                                                                                                                                                                                                                                                                                                                          |                                                                                                                                                                                                                                                                                                                                                                                                                                                                                                    |                                                                                                                                                                                                                                                                                                                                                                                                                                                                                                                                                                                                                                                                                                            | PP/PC tube                                |
| Swing frame  | 4×8×15/10/5ml                                                                                                                                                                                                                                                                                                                                        |                                                                                                                                                                                                                                                                                                                                                                                                                                                                                                    |                                                                                                                                                                                                                                                                                                                                                                                                                                                                                                                                                                                                                                                                                                            | PP/PC/Vacuum<br>blood collection<br>tubes |
| Rack         | 4×12×5/2ml                                                                                                                                                                                                                                                                                                                                           |                                                                                                                                                                                                                                                                                                                                                                                                                                                                                                    |                                                                                                                                                                                                                                                                                                                                                                                                                                                                                                                                                                                                                                                                                                            | Vacuum blood collection tubes             |
| Swing rotor  | 4×18×2/5ml                                                                                                                                                                                                                                                                                                                                           | 4000r/min                                                                                                                                                                                                                                                                                                                                                                                                                                                                                          | 2773xg                                                                                                                                                                                                                                                                                                                                                                                                                                                                                                                                                                                                                                                                                                     | Vacuum blood collection tubes             |
| Swing bucket | 4×400ml                                                                                                                                                                                                                                                                                                                                              | -4000r/min<br>-                                                                                                                                                                                                                                                                                                                                                                                                                                                                                    | 3049xg                                                                                                                                                                                                                                                                                                                                                                                                                                                                                                                                                                                                                                                                                                     | Square bucket                             |
| Adapter      | 4×16×5/2ml                                                                                                                                                                                                                                                                                                                                           |                                                                                                                                                                                                                                                                                                                                                                                                                                                                                                    |                                                                                                                                                                                                                                                                                                                                                                                                                                                                                                                                                                                                                                                                                                            | Vacuum blood collection tubes             |
| Adapter      | 4×9×15/10ml                                                                                                                                                                                                                                                                                                                                          |                                                                                                                                                                                                                                                                                                                                                                                                                                                                                                    |                                                                                                                                                                                                                                                                                                                                                                                                                                                                                                                                                                                                                                                                                                            | PP/PC tube                                |
| Adapter      | 4×4×50ml                                                                                                                                                                                                                                                                                                                                             |                                                                                                                                                                                                                                                                                                                                                                                                                                                                                                    |                                                                                                                                                                                                                                                                                                                                                                                                                                                                                                                                                                                                                                                                                                            | PP/PC tube                                |
| Adapter      | 4×100ml                                                                                                                                                                                                                                                                                                                                              |                                                                                                                                                                                                                                                                                                                                                                                                                                                                                                    |                                                                                                                                                                                                                                                                                                                                                                                                                                                                                                                                                                                                                                                                                                            | PP/PC tube                                |
| Swing bucket | 4×250ml                                                                                                                                                                                                                                                                                                                                              | 4000r/min                                                                                                                                                                                                                                                                                                                                                                                                                                                                                          | 3049xg                                                                                                                                                                                                                                                                                                                                                                                                                                                                                                                                                                                                                                                                                                     | Round bucket                              |
| Adapter      | 4×9×5/2ml                                                                                                                                                                                                                                                                                                                                            |                                                                                                                                                                                                                                                                                                                                                                                                                                                                                                    |                                                                                                                                                                                                                                                                                                                                                                                                                                                                                                                                                                                                                                                                                                            | Vacuum blood collection tubes             |
| Adapter      | 4×5×15/10ml                                                                                                                                                                                                                                                                                                                                          |                                                                                                                                                                                                                                                                                                                                                                                                                                                                                                    |                                                                                                                                                                                                                                                                                                                                                                                                                                                                                                                                                                                                                                                                                                            | PP/PC tube                                |
| Adapter      | 4×50ml                                                                                                                                                                                                                                                                                                                                               |                                                                                                                                                                                                                                                                                                                                                                                                                                                                                                    |                                                                                                                                                                                                                                                                                                                                                                                                                                                                                                                                                                                                                                                                                                            | PP/PC tube                                |
| Adapter      | 4×100ml                                                                                                                                                                                                                                                                                                                                              |                                                                                                                                                                                                                                                                                                                                                                                                                                                                                                    |                                                                                                                                                                                                                                                                                                                                                                                                                                                                                                                                                                                                                                                                                                            | PP/PC tube                                |
|              | Adapter Swing rotor Swing frame Swing frame Adapter Swing frame Swing frame Swing frame Adapter Swing frame Adapter Swing frame Adapter Adapter Adapter Adapter Adapter Swing bucket Adapter | Adapter 12×2ml  Swing rotor Steel frame rotor  Swing frame 4×100ml  Swing frame 4×50ml  Adapter 4×15/10ml  Swing rotor Steel frame rotor  Swing frame 4×2×100ml  Swing frame 4×2×50ml  Adapter 4×2×15/10ml  Swing frame 4×8×15/10/5ml  Rack 4×12×5/2ml  Swing rotor 4×18×2/5ml  Swing bucket 4×400ml  Adapter 4×4×50ml  Adapter 4×9×15/10ml  Adapter 4×9×15/10ml  Swing bucket 4×250ml  Adapter 4×9×5/2ml  Adapter 4×9×5/2ml  Adapter 4×9×5/2ml  Adapter 4×9×5/2ml  Adapter 4×50ml  Adapter 4×50ml | Adapter 12×2ml 6000r/min  Swing rotor Steel frame rotor Swing frame 4×100ml Swing frame 4×50ml Adapter 4×15/10ml Swing rotor Steel frame rotor Swing frame 4×2×100ml Swing frame 4×2×50ml Adapter 4×2×50ml Adapter 4×2×50ml  Adapter 4×15/10ml  Swing frame 4×2×50ml  Adapter 4×100ml  Swing rotor 4×18×2/5ml  Swing bucket 4×400ml  Adapter 4×16×5/2ml  Adapter 4×9×15/10ml  Adapter 4×4×50ml  Adapter 4×100ml  Swing bucket 4×250ml  Adapter 4×250ml  Adapter 4×9×5/2ml  Adapter 4×9×5/2ml  Adapter 4×9×5/2ml  Adapter 4×9×5/2ml  Adapter 4×5×15/10ml  Adapter 4×5×15/10ml | Adapter   12×2ml   6000r/min   4588xg     |