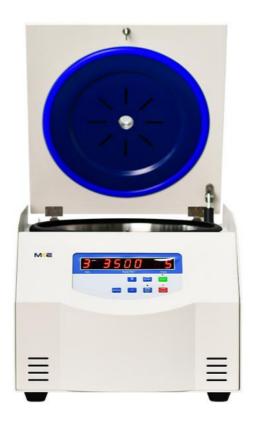

# **Description**

TDZ5-WS Benchtop Centrifuge, a fusion of cutting-edge technology and exceptional capacity. It comes equipped with a variety of swing-out and fixed-angle rotors, complemented by an array of buckets and adapters, accommodating tubes and flasks ranging from 2 ml to 400 ml, including microtiter and deepwell plates.

Efficient Operation: Offers 10 acceleration rates and 10 braking ramps to prevent secondary sedimentation, ensuring superior centrifugation results.

Safety First: Complies with international safety regulations (e.g., IEC 61010). Equipped with electrical lid interlock, automatic lid-locking during rotor run, emergency lid-lock release during power failure, and a gas hinge for lid drop protection.