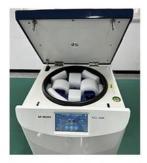

# **Description:**

Floor Standing High Speed Refrigerated Centrifuge GR-10C is specially designed for universal use in Industrial labs, Hospital, Veterinary Clinics, Food Labs, Universities and Colleges, Pharmaceutical Labs, Cell Cultures Labs, where repeatability, precision and reliability of speed, time, temperature, acceleration and deceleration are significant factors in obtaining perfect separations of the distinct blood fractions.

# **Technical Specifications:**

| Max. Speed              | 10000rpm       |                           | AC frequency conversion motor, direct drive |  |
|-------------------------|----------------|---------------------------|---------------------------------------------|--|
| Speed accuracy          | ±10rpm         | Screen                    | Touch LCD color+digital screen              |  |
| Max.Capacity            | 6x1000ml       | Control                   | advanced CPU control system                 |  |
| Max. RCF                | 18590xg        | Timer range               | 1~99h59min                                  |  |
| Daily use program       | 30             | Temp accuracy             | ±1°C                                        |  |
| Temp.range (at RT 25°C) | -<br>20°C~40°C | Acceleration/Deceleration | 10                                          |  |
| Noise                   | 60dB(A)        | ,                         | AC220v 50Hz 30A,6500w                       |  |
| Net weight              | 270kg          | Dimension                 | 860×730×1200mm(L×W×H)                       |  |