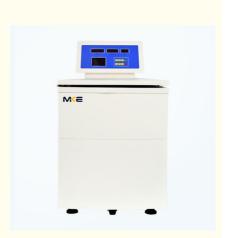

### **Product Specification**

Applications: Industrial Labs, Hospital, University

Research, Laboratory, Transfusion

Facilities, Pharmaceuticals, and Biotechnology

Max. Speed: 10000rpm
 Max. RCF: 18590xg
 Max. Capacity: 6x1000ml
 Temperature Range: -20°C~40°C

Matched Rotors: Fixed Angle Rotors

• Display: LCD

Warranty:
 1 Year Warranty For The Whole Machine, 3

Years Warranty For The Compressor And 5 Years Warranty For The Motor. Free Replacement Parts And Shipping Within

# **Technical Specifications:**

| Max. Speed              | 10000rpm       |                           | AC frequency conversion motor, direct drive |  |
|-------------------------|----------------|---------------------------|---------------------------------------------|--|
| Speed accuracy          | ±10rpm         | Screen                    | Touch LCD color+digital screen              |  |
| Max.Capacity            | 6x1000ml       | Control                   | advanced CPU control system                 |  |
| Max. RCF                | 18590xg        | Timer range               | 1~99h59min                                  |  |
| Daily use program       | 30             | Temp accuracy             | ±1°C                                        |  |
| Temp.range (at RT 25°C) | -<br>20°C~40°C | Acceleration/Deceleration | 10                                          |  |
| Noise                   | 60dB(A)        | ,                         | AC220v 50Hz 30A,6500w                       |  |
| Net weight              | 270kg          | Dimension                 | 860×730×1200mm(L×W×H)                       |  |