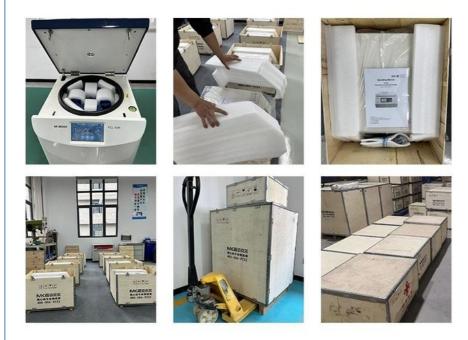

# Packaging & Delivery

MKE centrifuges are securely packaged in wooden cases or carton boxes, selected according to the weight and size of the goods. This ensures they are delivered in excellent condition to customers worldwide.