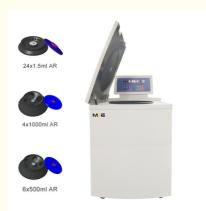

### Matched Rotors:

| No.  | Rotor             | Capacity | Max.speed  | Max. RCF | Note       |
|------|-------------------|----------|------------|----------|------------|
| NO.1 | Fixed Angle Rotor | 24×1.5ml | 25000r/min | 64800xg  | PP/PC tube |
| NO.2 | Fixed Angle Rotor | 16×10ml  | 23000r/min | 56880×g  | PP/PC tube |

| NO.3 | Fixed Angle Rotor | 12×15ml  | 18000r/min | 36220xg | PP/PC tube |
|------|-------------------|----------|------------|---------|------------|
| NO.4 | Fixed Angle Rotor | 8×50ml   | 21000r/min | 52360×g | PP/PC tube |
| NO.5 | Fixed Angle Rotor | 6×100ml  | 18000r/min | 38460×g | PP/PC tube |
| NO.6 | Fixed Angle Rotor | 6×250ml  |            |         |            |
|      | Adapter           | 6×50ml   | 12000r/min | 22500xg | PP/PC tube |
| NO.7 | Fixed Angle Rotor | 6×500ml  | 10000r/min | 17800xg | PP/PC tube |
| NO.8 | Fixed Angle Rotor | 4×1000ml | 8000r/min  | 12000xg | PP/PC tube |