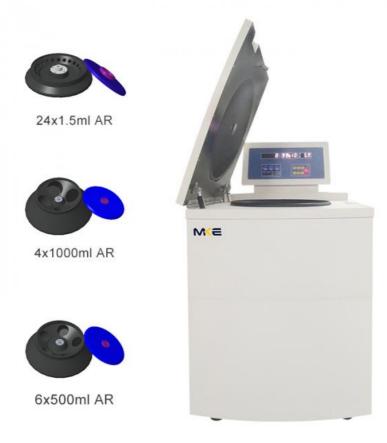

### Matched Rotors:

| No.  | Rotor             | Capacity | Max.speed  | Max. RCF | Note       |
|------|-------------------|----------|------------|----------|------------|
| NO.1 | Fixed Angle Rotor | 24×1.5ml | 25000r/min | 64800xg  | PP/PC tube |
| NO.2 | Fixed Angle Rotor | 16×10ml  | 23000r/min | 56880×g  | PP/PC tube |

| NO.3 | Fixed Angle Rotor | 12×15ml  | 18000r/min | 36220xg | PP/PC tube |
|------|-------------------|----------|------------|---------|------------|
| NO.4 | Fixed Angle Rotor | 8×50ml   | 21000r/min | 52360×g | PP/PC tube |
| NO.5 | Fixed Angle Rotor | 6×100ml  | 18000r/min | 38460×g | PP/PC tube |
| NO.6 | Fixed Angle Rotor | 6×250ml  |            |         |            |
|      | Adapter           | 6×50ml   | 12000r/min | 22500xg | PP/PC tube |
| NO.7 | Fixed Angle Rotor | 6×500ml  | 10000r/min | 17800xg | PP/PC tube |
| NO.8 | Fixed Angle Rotor | 4×1000ml | 8000r/min  | 12000xg | PP/PC tube |