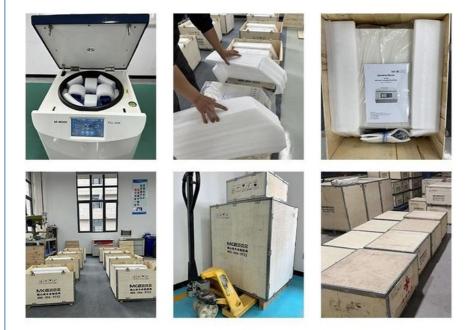

# Packaging & Delivery

MKE centrifuges are securely packaged in wooden cases or carton boxes, selected according to the weight and size of the goods. This ensures they are delivered in excellent condition to customers worldwide.