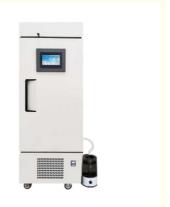

# Single Door Plant Growth Incubator With Cold LED Light Photosynthesis Research

## **Product Description**

- 1. This box is a professional box for the study of plant light reaction and photosynthesis.
- 2.Red (620nm), blue (460nm) LED light source (cold light source), the light beam does not generate heat, and extract the light conducive to plant growth.
- 3.LED light source has the characteristics of miniaturization, planarization and strong designability. It can be liberated from the limitation of traditional point and line light source, realize the random arrangement of dot matrix of light source, and can be freely combined and matched by multi-color light distribution ratio.
- 4, Energy saving -----LED light source energy consumption is extremely low, about 80% lower than ordinary light source, so the power consumption is extremely low. And the machine adopts foam insulation technology, so that the energy consumption is reduced to the minimum, greatly saving the cost of the machine. And the accident rate of the machine is significantly reduced, the free insurance period is extended to two years from the conventional one year.
- 5, Provide accurate and stable illumination: more than 50,000 hours, long service life, photoelectric conversion efficiency is high. Longer life than ordinary light source use up to 16 times more.