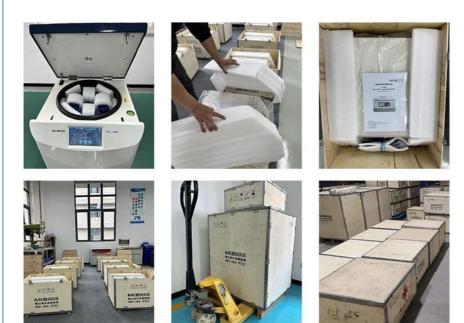

# Packaging & Delivery

MKE centrifuges are securely packaged in wooden cases or carton boxes, selected according to the weight and size of the goods. This ensures they are delivered in excellent condition to customers worldwide.