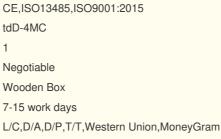

### **Product Description**

The TDD-4MC PPP Gel Maker is a quick and reliable device to turn Platelet-Poor Plasma (PPP) into Plasma Bio-Filler Gel.

It can be fabricated by heating at 70 degrees and 90 degrees for 10 minutes. After the production is completed, the machine can automatically cool the prepared PRP gel, which solves the trouble of using the refrigerator to cool. The module is dedicated to 1ml to 5m syringe.

Minimum Order Quantity:1Price:To be negotiatedPackaging Details:Plywood BoxDelivery Time:5-7 working daysPayment Terms:T/TSupply Ability:500sets/month

• Two types of machine(digital display & lcd display) for option, the temperature and time can be set separately.

• Equipped with precisely controlled heating and cooling system to turn PPP into Plasma Bio-Filler.

• With two independent chambers: heating chamber and cooling chamber. Separate timing do not affect each other, each chamber can store 10 syringes at the same time, operating fast and efficiently. Safe and reliable performance, automatic timing and alarm prompts.