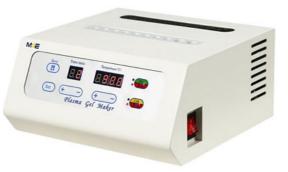

# PPP PRP Biofiller Plasma Gel Maker Machine ISO13485 Certificated

### **Product Description**

The TDD-4MC PPP Gel Maker is a quick and reliable device to turn Platelet-Poor Plasma (PPP) into Plasma Bio-Filler Gel.

It can be fabricated by heating at 70 degrees and 90 degrees for 10 minutes. After the production is completed, the machine can automatically cool the prepared PRP gel, which solves the trouble of using the refrigerator to cool. The module is dedicated to 1ml to 5m syringe.

Minimum Order Quantity:1Price:To be negotiatedPackaging Details:Plywood BoxDelivery Time:5-7 working daysPayment Terms:T/TSupply Ability:500sets/month

• Two types of machine(digital display & lcd display) for option, the temperature and time can be set separately.

• Equipped with precisely controlled heating and cooling system to turn PPP into Plasma Bio-Filler.

• With two independent chambers: heating chamber and cooling chamber. Separate timing do not affect each other, each chamber can store 10 syringes at the same time, operating fast and efficiently. Safe and reliable performance, automatic timing and alarm prompts.