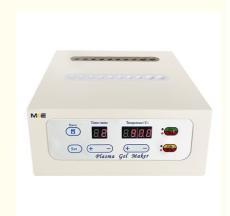

### **Product Description**

The TDD-4MC PPP Gel Maker is a quick and reliable device to turn Platelet-Poor Plasma (PPP) into Plasma Bio-Filler Gel.

It can be fabricated by heating at 70 degrees and 90 degrees for 10 minutes. After the production is completed, the machine can automatically cool the prepared PRP gel, which solves the trouble of using the refrigerator to cool. The module is dedicated to 1ml to 5m syringe.

Minimum Order Quantity:1Price:To be negotiatedPackaging Details:Plywood BoxDelivery Time:5-7 working daysPayment Terms:T/TSupply Ability:500sets/month

• Two types of machine(digital display & lcd display) for option, the temperature and time can be set separately.

• Equipped with precisely controlled heating and cooling system to turn PPP into Plasma Bio-Filler.

• With two independent chambers: heating chamber and cooling chamber. Separate timing do not affect each other, each chamber can store 10 syringes at the same time, operating fast and efficiently. Safe and reliable performance, automatic timing and alarm prompts.