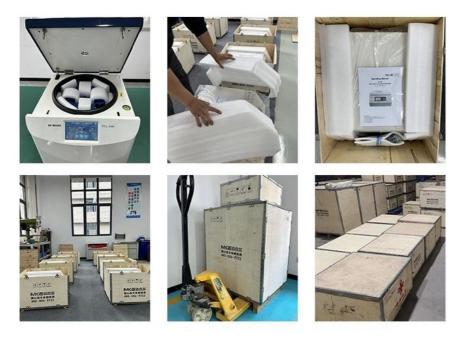

## **MKE Exhibition**

Packaging & Delivery

MKE centrifuges are securely packaged in wooden cases or carton boxes, selected according to the weight and size of the goods. This ensures they are delivered in excellent condition to customers worldwide.