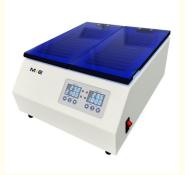

- With two independent incubation bins, independent timing, complementary impact, each incubation bin can incubate 12 cards at the same time.
- Microprocessor controls temperature and time with good temperature control linearity and small fluctuations.
- It is safe to use, reliable in performance, automatically timed and has an alarm prompt.
- Small size, simple and generous appearance, transparent upper cover, the experimental process is clear at a glance.