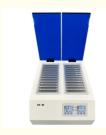

- With two independent incubation bins, independent timing, complementary impact, each incubation bin can incubate 12 cards at the same time.
- Microprocessor controls temperature and time with good temperature control linearity and small fluctuations.
- It is safe to use, reliable in performance, automatically timed and has an alarm prompt.
- Small size, simple and generous appearance, transparent upper cover, the experimental process is clear at a glance.