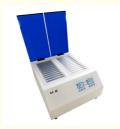

# **Product Description**

The main purpose of a reagent card incubator is to maintain a consistent and controlled temperature for reagent cards used in diagnostic testing. This is necessary to ensure accurate and reliable results from the testing process.

- With two independent incubation bins, independent timing, complementary impact, each incubation bin can incubate 12 cards at the same time.
- Microprocessor controls temperature and time with good temperature control linearity and small fluctuations.
- It is safe to use, reliable in performance, automatically timed and has an alarm prompt.
- Small size, simple and generous appearance, transparent upper cover, the experimental process is clear at a glance.