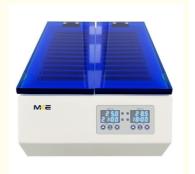

# **Product Description**

The main purpose of a reagent card incubator is to maintain a consistent and controlled temperature for reagent cards used in diagnostic testing. This is necessary to ensure accurate and reliable results from the testing process.

- With two independent incubation bins, independent timing, complementary impact, each incubation bin can incubate 12 cards at the same time.
- Microprocessor controls temperature and time with good temperature control linearity and small fluctuations.
- It is safe to use, reliable in performance, automatically timed and has an alarm prompt.
- Small size, simple and generous appearance, transparent upper cover, the experimental process is clear at a glance.