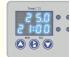

Minimum Order Quantity:1

Price: To be negotiated Packaging Details: Plywood Box Delivery Time: 5-7 working days

Payment Terms: T/

Supply Ability: 500sets/month

• LED display, temperature and time parameters can be set.

- With two independent incubation bins, independent timing, complementary impact, each incubation bin can incubate 12 cards at the same time.
- Microprocessor controls temperature and time with good temperature control linearity and small fluctuations.
- It is safe to use, reliable in performance, automatically timed and has an alarm prompt.
- Small size, simple and generous appearance, transparent upper cover, the experimental process is clear at a glance.