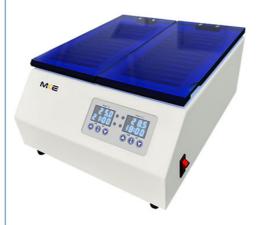

# **Product Description**

The main purpose of a reagent card incubator is to maintain a consistent and controlled temperature for reagent cards used in diagnostic testing. This is necessary to ensure accurate and reliable results from the testing process.

- With two independent incubation bins, independent timing, complementary impact, each incubation bin can incubate 12 cards at the same time.
- Microprocessor controls temperature and time with good temperature control linearity and small fluctuations.
- It is safe to use, reliable in performance, automatically timed and has an alarm prompt.
- Small size, simple and generous appearance, transparent upper cover, the experimental process is clear at a glance.