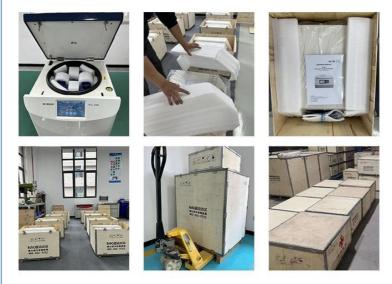

# Packaging & Delivery

MKE centrifuges are securely packaged in wooden cases or carton boxes, selected according to the weight and size of the goods. This ensures they are delivered in excellent condition to customers worldwide.