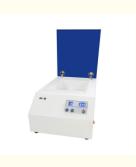

- It can hold 24 cards at the same time, processing samples quickly and efficiently.
- Microprocessor controls temperature and time with good temperature control linearity and small fluctuations.
- It is safe to use, reliable in performance, automatically timed and has an alarm prompt.
- The appearance is simple and generous, with a transparent upper cover, and the experimental process is clear at a glance.