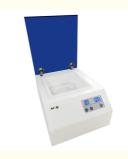

- It can hold 24 cards at the same time, processing samples quickly and efficiently.
- Microprocessor controls temperature and time with good temperature control linearity and small fluctuations.
- It is safe to use, reliable in performance, automatically timed and has an alarm prompt.
- The appearance is simple and generous, with a transparent upper cover, and the experimental process is clear at a glance.