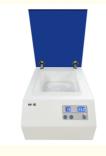

## **Product Description**

The main purpose of a reagent card incubator is to maintain a consistent and controlled temperature for reagent cards used in diagnostic testing. This is necessary to ensure accurate and reliable results from the testing process.

Minimum Order Quantity:1

Price: To be negotiated Packaging Details: Plywood Box
Delivery Time: 10-15 working

days
Payment Terms: T/T

Supply Ability: 200sets/month

• LED display, temperature and time parameters can be set.

- It can hold 24 cards at the same time, processing samples quickly and efficiently.
- Microprocessor controls temperature and time with good temperature control linearity and small fluctuations.
- It is safe to use, reliable in performance, automatically timed and has an alarm prompt.
- The appearance is simple and generous, with a transparent upper cover, and the experimental process is clear at a glance.