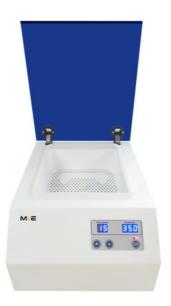

Minimum Order Quantity:1

Price: To be negotiated Packaging Details: Plywood Box
Delivery Time: 10-15 working

days
Payment Terms: T/T

Supply Ability: 200sets/month

• LED display, temperature and time parameters can be set.

- It can hold 24 cards at the same time, processing samples quickly and efficiently.
- Microprocessor controls temperature and time with good temperature control linearity and small fluctuations.
- It is safe to use, reliable in performance, automatically timed and has an alarm prompt.
- The appearance is simple and generous, with a transparent upper cover, and the experimental process is clear at a glance.