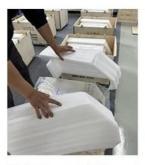

# Packaging & Delivery

MKE centrifuges are securely packaged in wooden cases or carton boxes, selected according to the weight and size of the goods. This ensures they are delivered in excellent condition to customers worldwide.