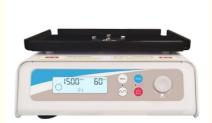

# High Speed Compact Digital Microplate Shaker For 96 Well Plate

#### **Product Description**

K12 microplate shaker has taken advanced design concept and manufacturing technology. It is mainly used for the solution vibration of microplates (96-well plate / 384-well plate) and cell culture plate (24-well plate, 48-well plate, 96-well plate etc) . It can be used in immunoassays and staining experiments. It is applicable in low ambient temperature or in culture box. Compact appearance. Easy to operate without noise. Safe and stable.

Minimum Order Quantity:1

Price: To be negotiated
Packaging Details: Plywood Box
Delivery Time: 7-10 working days

Payment Terms: T/T

Supply Ability: 300sets/month

- 3 inches LCD high light screen with the real time display of the system operation status and parameters.
- Micro processor control. The accurate rotational speed with little fluctuation and no noise. Safe and stable.
- 4 standard microplates or microtitre plates can be placed. It is high efficient for the sample mixing of micro quantities.
- Power recovery function. When the power is restored, the instrument can auto resume operation according to the original program.
- Fixed frame convenient to install the mictroplates quickly.
- Brushless D.C. motor with long life span makes the soft or strong vibration