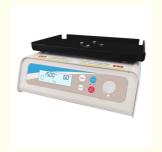

# High Speed Compact Digital Microplate Shaker For 96 Well Plate

#### **Product Description**

K12 microplate shaker has taken advanced design concept and manufacturing technology. It is mainly used for the solution vibration of microplates (96-well plate / 384-well plate) and cell culture plate (24-well plate, 48-well plate, 96-well plate etc) . It can be used in immunoassays and staining experiments. It is applicable in low ambient temperature or in culture box. Compact appearance. Easy to operate without noise. Safe and stable.

Minimum Order Quantity:1

Price: To be negotiated
Packaging Details: Plywood Box
Delivery Time: 7-10 working days

Payment Terms: T/T

Supply Ability: 300sets/month

- 3 inches LCD high light screen with the real time display of the system operation status and parameters.
- Micro processor control. The accurate rotational speed with little fluctuation and no noise. Safe and stable.
- 4 standard microplates or microtitre plates can be placed. It is high efficient for the sample mixing of micro quantities.
- Power recovery function. When the power is restored, the instrument can auto resume operation according to the original program.
- Fixed frame convenient to install the mictroplates quickly.
- Brushless D.C. motor with long life span makes the soft or strong vibration