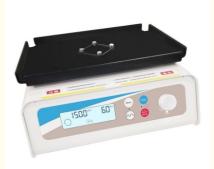

# High Speed Compact Digital Microplate Shaker For 96 Well Plate

#### **Product Description**

K12 microplate shaker has taken advanced design concept and manufacturing technology. It is mainly used for the solution vibration of microplates (96-well plate / 384-well plate) and cell culture plate (24-well plate, 48-well plate, 96-well plate etc) . It can be used in immunoassays and staining experiments. It is applicable in low ambient temperature or in culture box. Compact appearance. Easy to operate without noise. Safe and stable.

Minimum Order Quantity:1

Price: To be negotiated
Packaging Details: Plywood Box
Delivery Time: 7-10 working days

Payment Terms: T/T

Supply Ability: 300sets/month

- 3 inches LCD high light screen with the real time display of the system operation status and parameters.
- Micro processor control. The accurate rotational speed with little fluctuation and no noise. Safe and stable.
- 4 standard microplates or microtitre plates can be placed. It is high efficient for the sample mixing of micro quantities.
- Power recovery function. When the power is restored, the instrument can auto resume operation according to the original program.
- Fixed frame convenient to install the mictroplates quickly.
- Brushless D.C. motor with long life span makes the soft or strong vibration