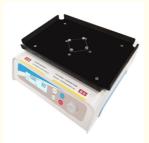

# High Speed Compact Digital Microplate Shaker For 96 Well Plate

#### **Product Description**

K12 microplate shaker has taken advanced design concept and manufacturing technology. It is mainly used for the solution vibration of microplates (96-well plate / 384-well plate) and cell culture plate (24-well plate, 48-well plate, 96-well plate etc) . It can be used in immunoassays and staining experiments. It is applicable in low ambient temperature or in culture box. Compact appearance. Easy to operate without noise. Safe and stable.

Minimum Order Quantity:1

Price: To be negotiated
Packaging Details: Plywood Box
Delivery Time: 7-10 working days

Payment Terms: T/T

Supply Ability: 300sets/month

- 3 inches LCD high light screen with the real time display of the system operation status and parameters.
- Micro processor control. The accurate rotational speed with little fluctuation and no noise. Safe and stable.
- 4 standard microplates or microtitre plates can be placed. It is high efficient for the sample mixing of micro quantities.
- Power recovery function. When the power is restored, the instrument can auto resume operation according to the original program.
- Fixed frame convenient to install the mictroplates quickly.
- Brushless D.C. motor with long life span makes the soft or strong vibration