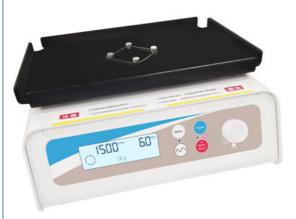

#### **Product Description**

K12 microplate shaker has taken advanced design concept and manufacturing technology. It is mainly used for the solution vibration of microplates (96-well plate / 384-well plate) and cell culture plate (24-well plate, 48-well plate, 96-well plate etc) . It can be used in immunoassays and staining experiments. It is applicable in low ambient temperature or in culture box. Compact appearance. Easy to operate without noise. Safe and stable.

Minimum Order Quantity:1

Price: To be negotiated
Packaging Details: Plywood Box
Delivery Time: 7-10 working days

Payment Terms: T/T

Supply Ability: 300sets/month

- 3 inches LCD high light screen with the real time display of the system operation status and parameters.
- Micro processor control. The accurate rotational speed with little fluctuation and no noise. Safe and stable.
- 4 standard microplates or microtitre plates can be placed. It is high efficient for the sample mixing of micro quantities.
- Power recovery function. When the power is restored, the instrument can auto resume operation according to the original program.
- Fixed frame convenient to install the mictroplates quickly.
- Brushless D.C. motor with long life span makes the soft or strong vibration