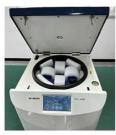

# Multifunctional Mini Digital Vortex Mixer For Industrial Labs

# **Product Description**

Vortex mixer is widely used to mix samples in scientific and industrial labs, shops, and for home uses of mixing paint, ink, nail polish or other solutions.

Minimum Order Quantity:1