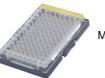

# Modules:

Item Configuration

K10-1

For the tube and small container with diameter less than 50 mm. trench  $_{\mbox{Stan}}$ structure to prevent container slippery in work.

dard

K10-2

For the flask with diameter less than 85 mm.

Stan dard

K10-3

Microplate clip

Stan dard