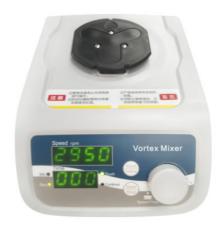

# Multifunctional Mini Digital Vortex Mixer For Industrial Labs

# **Product Description**

Vortex mixer is widely used to mix samples in scientific and industrial labs, shops, and for home uses of mixing paint, ink, nail polish or other solutions.

Minimum Order Quantity:1

Price: To be negotiated Packaging Details: Plywood Box Delivery Time: 7-10 working days

Payment Terms: T/T

Supply Ability: 300sets/month

- ST smart analysis platform can quickly respond to different work modes. Intelligent control of rotational speed, time and work mode by fast processing chips and electronic sensing technology.
- More clip spares meet the test requirements of various tubes and plates. Efficient extension ensures fast
- Perfect structure design with sufficient counterweight makes eccentric balanced operation. Stable and quiet working platform suitable for different samples mixing.
- Permanent magnet DC motor with less heat. Over temperature protection ensures long high speed mixing without faults. Brushless design with little spare parts can reduce the operation resistance, noise and interference.
- Two safety operation modes "short spin" and "continuous". Easy switch over. Fast identify the maximum rotational speed of different clips. The timing and count down make the test more convenient and