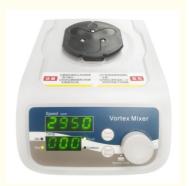

# Multifunctional Mini Digital Vortex Mixer For Industrial Labs

# **Product Description**

Vortex mixer is widely used to mix samples in scientific and industrial labs, shops, and for home uses of mixing paint, ink, nail polish or other solutions.

Minimum Order Quantity:1