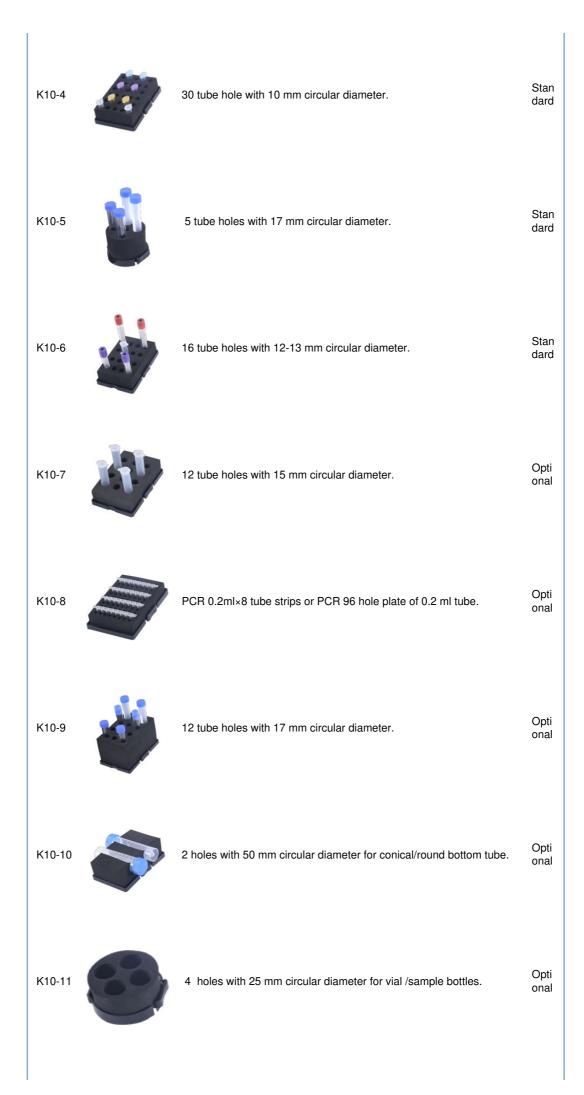

# Modules:

Item Configuration

K10-1

For the tube and small container with diameter less than 50 mm. trench  $_{\mbox{Stan}}$ structure to prevent container slippery in work.

dard

K10-2

For the flask with diameter less than 85 mm.

Stan dard

K10-3

Microplate clip

Stan dard