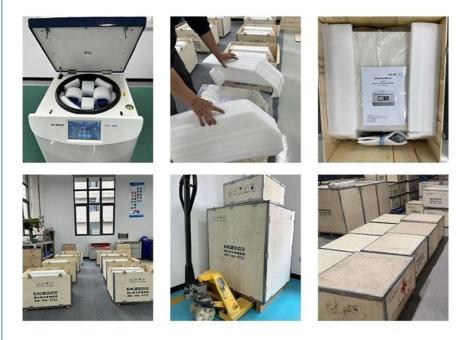

## Packaging & Delivery

MKE centrifuges are securely packaged in wooden cases or carton boxes, selected according to the weight and size of the goods. This ensures they are delivered in excellent condition to customers worldwide.