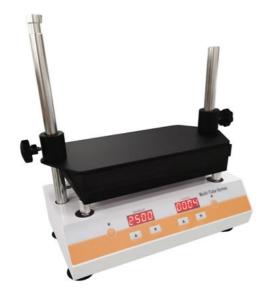

## **Product Description**

MDH12 multi-tube vortex mixer is mainly for the food safety test of pesticide residue, veterinary drug residue, food additives, and the drug analysis and R&D. Unmatched advantages in handling big quantities of samples. Time and labor saved. Automatic mixing improves the repeatability of experimental methods and the recovery rate of tested samples.

• One time 50 samples can be mixed. Standard supply is 10 ml x 50 holes, 15 ml x 50 holes, 20 ml x 50 holes. Non-standard size can be ordered for different tube requirements.

• User-friendly program design. Continuous/time setting/ touch 3 operation modes set for more convenience. Operation ends with beeping sound.

• Perfect structure design ensures sufficient counterweight and circular eccentric balanced operation. Stable and quiet working platform for different samples mixing.

## Parts: