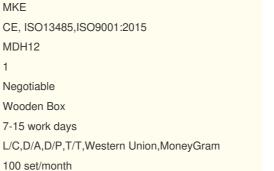

## **Product Description**

MDH12 multi-tube vortex mixer is mainly for the food safety test of pesticide residue, veterinary drug residue, food additives, and the drug analysis and R&D. Unmatched advantages in handling big quantities of samples. Time and labor saved. Automatic mixing improves the repeatability of experimental methods and the recovery rate of tested samples.

• One time 50 samples can be mixed. Standard supply is 10 ml x 50 holes, 15 ml x 50 holes, 20 ml x 50 holes. Non-standard size can be ordered for different tube requirements.

• User-friendly program design. Continuous/time setting/ touch 3 operation modes set for more convenience. Operation ends with beeping sound.

• Perfect structure design ensures sufficient counterweight and circular eccentric balanced operation. Stable and quiet working platform for different samples mixing.