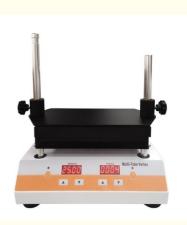

## **Product Description**

MDH12 multi-tube vortex mixer is mainly for the food safety test of pesticide residue, veterinary drug residue, food additives, and the drug analysis and R&D. Unmatched advantages in handling big quantities of samples. Time and labor saved. Automatic mixing improves the repeatability of experimental methods and the recovery rate of tested samples.

• One time 50 samples can be mixed. Standard supply is 10 ml x 50 holes, 15 ml x 50 holes, 20 ml x 50 holes. Non-standard size can be ordered for different tube requirements.

• User-friendly program design. Continuous/time setting/ touch 3 operation modes set for more convenience. Operation ends with beeping sound.

• Perfect structure design ensures sufficient counterweight and circular eccentric balanced operation. Stable and quiet working platform for different samples mixing.