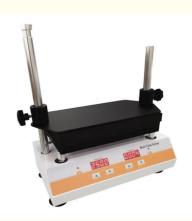

# ISO9001 Multi Tube Vortex Mixer Lab Equipment For Food Safety Test

## **Basic Information**

- Place of Origin:
- Brand Name:
- Certification:
- Model Number:
- Minimum Order Quantity:
- Price:
- Packaging Details:
- Delivery Time:
- Payment Terms:

China

1

• Supply Ability:





## **Product Specification**

• Applications:

Warranty:

Highlight:

- Food Safety Test Of Pesticide Residue, Veterinary Drug Residue, Food Additives
- 1 Year Warranty For The Whole Machine.
- ISO9001 multi tube vortex mixer, Food Safety multi tube vortex mixer, ISO9001 vortex lab equipment





## **Product Description**

MDH12 multi-tube vortex mixer is mainly for the food safety test of pesticide residue, veterinary drug residue, food additives, and the drug analysis and R&D. Unmatched advantages in handling big quantities of samples. Time and labor saved. Automatic mixing improves the repeatability of experimental methods and the recovery rate of tested samples.

Minimum Order Quantity:1

| Price:             | To be negotiated  |
|--------------------|-------------------|
| Packaging Details: | Plywood Box       |
| Delivery Time:     | 7-10 working days |
| Payment Terms:     | T/T               |
| Supply Ability:    | 300sets/month     |

• One time 50 samples can be mixed. Standard supply is 10 ml x 50 holes, 15 ml x 50 holes, 20 ml x 50 holes. Non-standard size can b