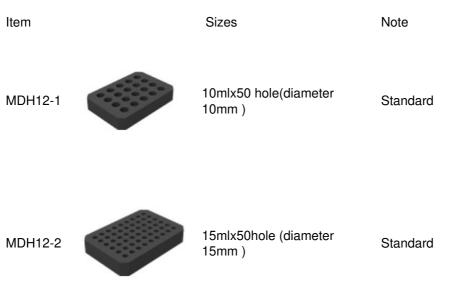

• One time 50 samples can be mixed. Standard supply is 10 ml x 50 holes, 15 ml x 50 holes, 20 ml x 50 holes. Non-standard size can be ordered for different tube requirements.

• User-friendly program design. Continuous/time setting/ touch 3 operation modes set for more convenience. Operation ends with beeping sound.

## Parts: