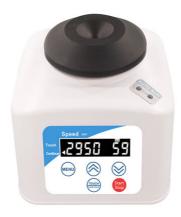

## **Quick Detail:**

ST intelligent analysis and processing platform allows for intelligent control of speed, time, and work mode.

Permanent magnet DC motor with over-temperature protection ensures long-term high-speed mixing capabilities with minimal noise.

Two safe operation modes (point and continuous), digital timing, and countdown timer for accurate experimentation.

High speed, high efficiency, and thorough mixing completion in the shortest possible time. Equipped with a stable and quiet working platform for various oscillatory mixing.