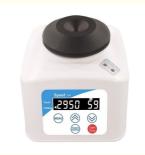

## Product Description

The K8 vortex mixer is a multifunctional mixer designed for quickly mixing liquid, liquid-solid, and powder substances. Its compact and solid structure, as well as its advanced design and manufacturing technology, ensure a simple, smooth and beautiful appearance. The mixer is equipped with the ST intelligent analysis and processing platform, which allows for intelligent control of speed, time, and work mode.

The permanent magnet DC motor is designed with over-temperature protection and no carbon brush, allowing for high-speed mixing without failure or interference. The mixer features two safe operation modes, "point" and "continuous" mode, and a timer function to make experiments more convenient and accurate. The optimized body structure provides a stable and quiet working platform for various oscillatory mixing tasks.

## **Quick Detail:**

ST intelligent analysis and processing platform allows for intelligent control of speed, time, and work mode.

Permanent magnet DC motor with over-temperature protection ensures long-term high-speed mixing capabilities with minimal noise.

Two safe operation modes (point and continuous), digital timing, and countdown timer for accurate experimentation.

High speed, high efficiency, and thorough mixing completion in the shortest possible time. Equipped with a stable and quiet working platform for various oscillatory mixing.