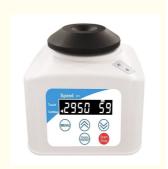

## Product Description

The K8 vortex mixer is a multifunctional mixer designed for quickly mixing liquid, liquid-solid, and powder substances. Its compact and solid structure, as well as its advanced design and manufacturing technology, ensure a simple, smooth and beautiful appearance. The mixer is equipped with the ST intelligent analysis and processing platform, which allows for intelligent control of speed, time, and work mode.

The permanent magnet DC motor is designed with over-temperature protection and no carbon brush, allowing for high-speed mixing without failure or interference. The mixer features two safe operation modes, "point" and "continuous" mode, and a timer function to make experiments more convenient and accurate. The optimized body structure provides a stable and quiet working platform for various oscillatory mixing tasks.

## **Quick Detail:**

ST intelligent analysis and processing platform allows for intelligent control of speed, time, and work mode.

Permanent magnet DC motor with over-temperature protection ensures long-term high-speed mixing capabilities with minimal noise.

Two safe operation modes (point and continuous), digital timing, and countdown timer for accurate experimentation.

High speed, high efficiency, and thorough mixing completion in the shortest possible time. Equipped with a stable and quiet working platform for various oscillatory mixing.