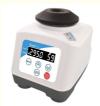

## Product Description

The K8 vortex mixer is a multifunctional mixer designed for quickly mixing liquid, liquid-solid, and powder substances. Its compact and solid structure, as well as its advanced design and manufacturing technology, ensure a simple, smooth and beautiful appearance. The mixer is equipped with the ST intelligent analysis and processing platform, which allows for intelligent control of speed, time, and work mode.

The permanent magnet DC motor is designed with over-temperature protection and no carbon brush, allowing for high-speed mixing without failure or interference. The mixer features two safe operation modes, "point" and "continuous" mode, and a timer function to make experiments more convenient and accurate. The optimized body structure provides a stable and quiet working platform for various oscillatory mixing tasks.

## **Quick Detail:**

ST intelligent analysis and processing platform allows for intelligent control of speed, time, and work mode.

Permanent magnet DC motor with over-temperature protection ensures long-term high-speed mixing capabilities with minimal noise.

Two safe operation modes (point and continuous), digital timing, and countdown timer for accurate experimentation.

High speed, high efficiency, and thorough mixing completion in the shortest possible time. Equipped with a stable and quiet working platform for various oscillatory mixing.