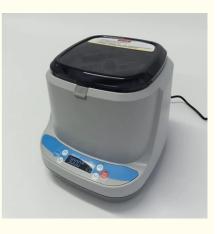

# 96 Well Blood Centrifuge Machine For PCR Microplate 3000 rpm

## **Product Specification**

| Applications:                       | Hospitals,Universities &<br>Colleges,Pharmaceutical Labs,Cell Culture<br>Labs,Infant Stations                                           |
|-------------------------------------|-----------------------------------------------------------------------------------------------------------------------------------------|
| <ul> <li>Max.Speed:</li> </ul>      | 3000 Rpm                                                                                                                                |
| Max.RCF:                            | 600×g                                                                                                                                   |
| <ul> <li>Max.Capacity:</li> </ul>   | 96 Wells, 384 Wells PCR Plate (with Or<br>Without Skirt), 96 Wells, 384 Wells<br>Microplate, 8×0.2ml PCR Tube Strip, 0.2 Ml<br>PCR Tube |
| <ul> <li>Matched Rotors:</li> </ul> | PCR Tube-strip Or 0.2 MI PCR Tube                                                                                                       |
| <ul> <li>Display:</li> </ul>        | LCD                                                                                                                                     |
| • Warranty:                         | 1 Year,3 Years,5 Years,Free Within<br>Warranty,Free Within Warranty                                                                     |
| • Highlight:                        | PCR blood centrifuge machine,<br>Microplate blood centrifuge machine,                                                                   |

## **Product Description**

The benchtop centrifuge MP30 combines advanced technology with high capacity.