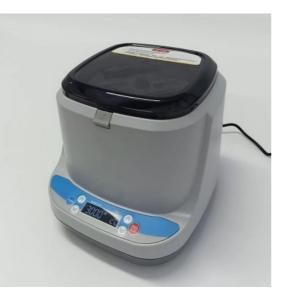

## Design

• LCD display. The centrifuge parameters can be set in operation. User-friendly program design. The adjustable modes of short spin,timing and rotational speed make the test more efficient and stable.

# **User friendly**

• Unique appearance design with small size. Easy to use. The lid can open 90° to handle the microplates.

• Disperse the hanging liquid on tube wall quickly before or after PCR test, which improves test effects greatly.