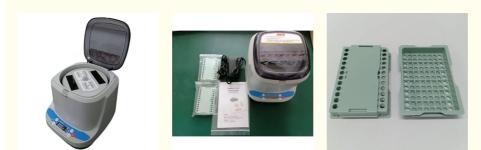

## More Images

3000 Rpm pcr plate centrifuge

## **Product Specification**

| Applications:                       | Hospitals,Universities &<br>Colleges,Pharmaceutical Labs,Cell Culture<br>Labs,Infant Stations                                           |
|-------------------------------------|-----------------------------------------------------------------------------------------------------------------------------------------|
| <ul> <li>Max.Speed:</li> </ul>      | 3000 Rpm                                                                                                                                |
| Max.RCF:                            | 600×g                                                                                                                                   |
| <ul> <li>Max.Capacity:</li> </ul>   | 96 Wells, 384 Wells PCR Plate (with Or<br>Without Skirt), 96 Wells, 384 Wells<br>Microplate, 8×0.2ml PCR Tube Strip, 0.2 Ml<br>PCR Tube |
| <ul> <li>Matched Rotors:</li> </ul> | PCR Tube-strip Or 0.2 MI PCR Tube                                                                                                       |
| <ul> <li>Display:</li> </ul>        | LCD                                                                                                                                     |
| • Warranty:                         | 1 Year,3 Years,5 Years,Free Within<br>Warranty,Free Within Warranty                                                                     |
| • Highlight:                        | PCR blood centrifuge machine,<br>Microplate blood centrifuge machine,                                                                   |

## Packaging & Delivery

MKE centrifuges are securely packaged in wooden cases or carton boxes, selected according to the weight and size of the goods. This ensures they are delivered in excellent condition to customers worldwide.