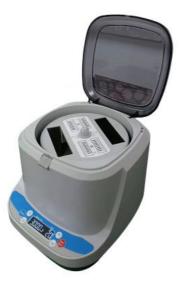

## Design

• LCD display. The centrifuge parameters can be set in operation. User-friendly program design. The adjustable modes of short spin,timing and rotational speed make the test more efficient and stable.

• Impulse centrifugation. Instant speed up to the setting value. Auto brake and fast shutdown.

• DC brushless motor with free maintenance.Faster speed acceleration and deceleration. More samples centrifugation in short time.

# **User friendly**

• Unique appearance design with small size. Easy to use. The lid can open 90° to handle the microplates.

• Disperse the hanging liquid on tube wall quickly before or after PCR test, which improves test effects greatly.