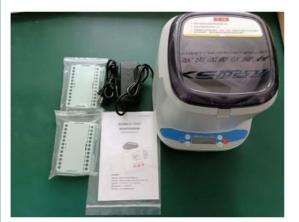

# 96 Well Blood Centrifuge Machine For PCR Microplate 3000 rpm

## **Product Specification**

| Applications:                       | Hospitals,Universities &<br>Colleges,Pharmaceutical Labs,Cell Culture<br>Labs,Infant Stations                                           |
|-------------------------------------|-----------------------------------------------------------------------------------------------------------------------------------------|
| <ul> <li>Max.Speed:</li> </ul>      | 3000 Rpm                                                                                                                                |
| Max.RCF:                            | 600×g                                                                                                                                   |
| <ul> <li>Max.Capacity:</li> </ul>   | 96 Wells, 384 Wells PCR Plate (with Or<br>Without Skirt), 96 Wells, 384 Wells<br>Microplate, 8×0.2ml PCR Tube Strip, 0.2 Ml<br>PCR Tube |
| <ul> <li>Matched Rotors:</li> </ul> | PCR Tube-strip Or 0.2 MI PCR Tube                                                                                                       |
| <ul> <li>Display:</li> </ul>        | LCD                                                                                                                                     |
| • Warranty:                         | 1 Year,3 Years,5 Years,Free Within<br>Warranty,Free Within Warranty                                                                     |
| • Highlight:                        | PCR blood centrifuge machine,<br>Microplate blood centrifuge machine,                                                                   |

## More Images

3000 Rpm pcr plate centrifuge