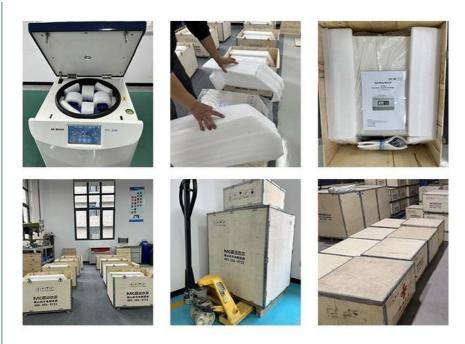

## Packaging & Delivery

MKE centrifuges are securely packaged in wooden cases or carton boxes, selected according to the weight and size of the goods. This ensures they are delivered in excellent condition to customers worldwide.