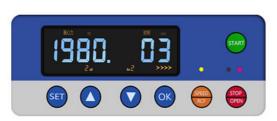

• LCD Display the parameters of Speed, Timer, RCF, Rotors, Program(Memory), Acceleration& Deceleration information and Error code information.

- Double layers sealing ring made for the centrifuge lid and the instrument to keep long good sealing.
- 25 programs stored, can transfer among RPR,CGF, APRF, IPRF.
- Built-in variable speed program, suitable for 60ml/20ml/10ml/8ml injection syringe or PRP separation.
- Swing buckets, adapters or rotors can be sterilized by high temperature.