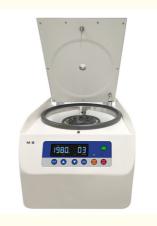

#### Product Description

Low speed centrifuge TPRP6-S is used for separating and purifying materials based on their density and size. They are essential tools in many scientific and medical fields, allowing researchers and scientists to study and understand various biological and chemical processes.

### Design

• Metal Housing for long life and easy cleaning, stainless steel centrifugal chamber is autoclavable and resistant to detergents and disinfectants.

- Observations window on lid for speed calibration and noise measurement.
- Microprocessor control with frequency conversion A.C. motor drive

• LCD Display the parameters of Speed, Timer, RCF, Rotors, Program(Memory), Acceleration& Deceleration information and Error code information.

- Double layers sealing ring made for the centrifuge lid and the instrument to keep long good sealing.
- 25 programs stored, can transfer among RPR,CGF, APRF, IPRF.
- Built-in variable speed program, suitable for 60ml/20ml/10ml/8ml injection syringe or PRP separation.
- Swing buckets, adapters or rotors can be sterilized by high temperature.