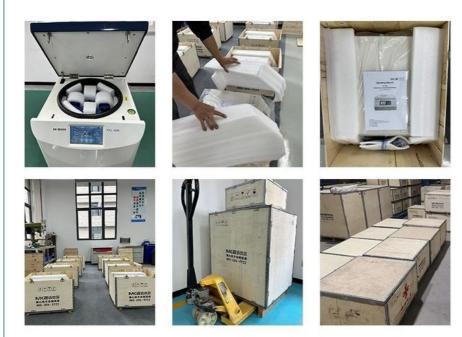

### Packaging & Delivery

MKE centrifuges are securely packaged in wooden cases or carton boxes, selected according to the weight and size of the goods. This ensures they are delivered in excellent condition to customers worldwide.