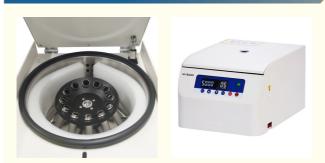

### Design

• Metal Housing for long life and easy cleaning, stainless steel centrifugal chamber is autoclavable and resistant to detergents and disinfectants.

- Observations window on lid for speed calibration and noise measurement.
- Microprocessor control with frequency conversion A.C. motor drive

• LCD Display the parameters of Speed, Timer, RCF, Rotors, Program(Memory), Acceleration& Deceleration information and Error code information.

- Double layers sealing ring made for the centrifuge lid and the instrument to keep long good sealing.
- 25 programs stored, can transfer among RPR,CGF, APRF, IPRF.
- Built-in variable speed program, suitable for 60ml/20ml/10ml/8ml injection syringe or PRP separation.
- Swing buckets, adapters or rotors can be sterilized by high temperature.

• Provides the 10 acceleration rates and 10 braking ramp, to effectively avoid secondary sedimentation, with better centrifugation effect.

- Automatic lid-locking and holding during rotor run
- Easily exchangeable rotors, special rotor connector which makes it easy to load and unload rotor.
- Automatic troubleshooting with indication of error code and alarm on the screen.
- "Mute" patent technology. Noise level lower than 58 decibel at the highest rotational speed.
- Automatic rpm/rcf conversion
- Automatic rotor identification system, coded rotor identification prevents the rotor from over speeding.