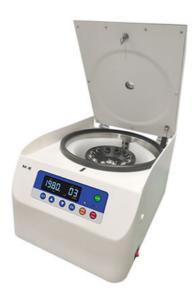

### **Product Specification**

- Applications:
- Max.Speed:
- Max.Capacity:
- Matched Rotors:
- Display:
- Warranty:
- Highlight:

Hospitals, Veterinary Clinics, Food Labs, Universities & Colleges, Pharmaceutical Labs, Cell Culture Labs, beauty Institution 6000rpm

6\*50ml

LCD

CHINA

MKE

Fixed Angle Rotor

100 set/month

- - 1 Year,3 Years,5 Years,Free Within Warranty,Free Within Warranty
  - OEM PRP PRF Centrifuge, Fixed Angle PRP PRF Centrifuge, OEM centrifuge for platelet rich plasma

#### Product Description

Low speed centrifuge TPRP6-S is used for separating and purifying materials based on their density and size. They are essential tools in many scientific and medical fields, allowing researchers and scientists to study and understand various biological and chemical processes.

Mainly used in orthopedics department, pain department, surgery department, medical cosmetology etc. PRP/ACT contain much growth factor, can speed up the recovery of soft tissue and bone tissue, reduce postoperative reaction, anti-infection, also can fresh skin.