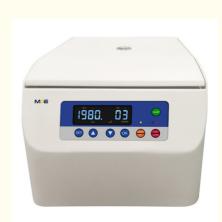

### Design

• Metal Housing for long life and easy cleaning, stainless steel centrifugal chamber is autoclavable and resistant to detergents and disinfectants.

- Observations window on lid for speed calibration and noise measurement.
- Microprocessor control with frequency conversion A.C. motor drive

• LCD Display the parameters of Speed, Timer, RCF, Rotors, Program(Memory), Acceleration& Deceleration information and Error code information.

- Double layers sealing ring made for the centrifuge lid and the instrument to keep long good sealing.
- 25 programs stored, can transfer among RPR,CGF, APRF, IPRF.
- Built-in variable speed program, suitable for 60ml/20ml/10ml/8ml injection syringe or PRP separation.
- Swing buckets, adapters or rotors can be sterilized by high temperature.

# **User friendly**

• Programmable and storable, stores up to 30 programs and provides direct user access with one keystroke save. The stored parameter: combination remains in the memory even after the centrifugation has been switched off.