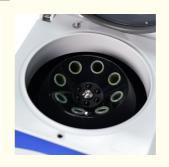

#### **Product Specification**

Applications: Hospitals, Veterinary Clinics, Food

Labs, Universities & Colleges, Pharmaceutical

Labs, Cell Culture Labs

Max.Speed: 4000rpm Max. RCF: 1900xg

· Max.Capacity: 8\*15ml Fixed Angle Rotor 8x15/10/5ml

#### Design

- ABS housing, long life, easy to clean and stainless steel centrifuge chamber are autoclave-able and resistant detergents and disinfection liquids.
- Observations window on lid for speed calibration and noise measurement.
- Microprocessor control with frequency conversion A.C. motor drive
- LCD Display the parameters of Speed, Timer, RCF, Rotors, Program(Memory), Acceleration& Deceleration information and Error code information.
- Double layers sealing ring made for the centrifuge lid and the instrument to keep long good sealing.
- Mainly for PRP/CGF/A-PRF/I-PRF tests, suitable for 10ml injection syringe, 5ml/8ml/10ml tubes etc.
- Built-in special variable speed program for PRP/CGF/A-PRF/I-PR, easy to retrieve. The reserved customer program for users to set up.
- Small and portable, suitable for mobile use, nice design.