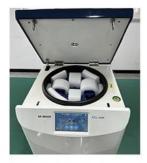

#### **Product Description**

Low speed centrifuge TPRP4-S is used for separating and purifying materials based on their density and size. They are essential tools in many scientific and medical fields, allowing researchers and scientists to study and understand various biological and chemical processes.

#### Design

- ABS housing, long life, easy to clean and stainless steel centrifuge chamber are autoclave-able and resistant detergents and disinfection liquids.
- Observations window on lid for speed calibration and noise measurement.
- Microprocessor control with frequency conversion A.C. motor drive
- LCD Display the parameters of Speed, Timer, RCF, Rotors, Program(Memory), Acceleration& Deceleration information and Error code information.
- Double layers sealing ring made for the centrifuge lid and the instrument to keep long good sealing.
- Mainly for PRP/CGF/A-PRF/I-PRF tests, suitable for 10ml injection syringe, 5ml/8ml/10ml tubes etc.
- Built-in special variable speed program for PRP/CGF/A-PRF/I-PR, easy to retrieve. The reserved customer program for users to set up.
- Small and portable, suitable for mobile use, nice design.