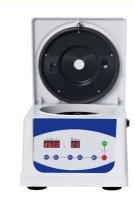

#### **Product Specification**

Applications: Hospitals, Veterinary Clinics, Food

Labs, Universities & Colleges, Pharmaceutical

Labs, Cell Culture Labs

Max.Speed: 4000rpm Max. RCF: 1900xg

· Max.Capacity: 8\*15ml Fixed Angle Rotor 8x15/10/5ml

. Matched Rotors: Fixed Angle Rotor

Display:

· Warranty: 1 Year Warranty For The Whole Machine, 3

Years Warranty For The Compressor And 5 Years Warranty For The Motor. Free Replacement Parts And Shipping Within

#### Design

- ABS housing, long life, easy to clean and stainless steel centrifuge chamber are autoclave-able and resistant detergents and disinfection liquids.
- Observations window on lid for speed calibration and noise measurement.
- Microprocessor control with frequency conversion A.C. motor drive
- LCD Display the parameters of Speed, Timer, RCF, Rotors, Program(Memory), Acceleration& Deceleration information and Error code information.
- Double layers sealing ring made for the centrifuge lid and the instrument to keep long good sealing.
- Mainly for PRP/CGF/A-PRF/I-PRF tests, suitable for 10ml injection syringe, 5ml/8ml/10ml tubes etc.
- Built-in special variable speed program for PRP/CGF/A-PRF/I-PR, easy to retrieve. The reserved customer program for users to set up.
- Small and portable, suitable for mobile use, nice design.