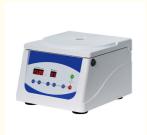

#### **Product Specification**

Applications: Hospitals, Veterinary Clinics, Food

Labs, Universities & Colleges, Pharmaceutical

Labs, Cell Culture Labs

Max.Speed: 4000rpm Max. RCF: 1900xg

· Max.Capacity: 8\*15ml Fixed Angle Rotor 8x15/10/5ml

. Matched Rotors: Fixed Angle Rotor

Display:

· Warranty: 1 Year Warranty For The Whole Machine, 3

Years Warranty For The Compressor And 5 Years Warranty For The Motor. Free Replacement Parts And Shipping Within

#### Design

- ABS housing, long life, easy to clean and stainless steel centrifuge chamber are autoclave-able and resistant detergents and disinfection liquids.
- Observations window on lid for speed calibration and noise measurement.
- Microprocessor control with frequency conversion A.C. motor drive
- LCD Display the parameters of Speed, Timer, RCF, Rotors, Program(Memory), Acceleration& Deceleration information and Error code information.
- Double layers sealing ring made for the centrifuge lid and the instrument to keep long good sealing.
- Mainly for PRP/CGF/A-PRF/I-PRF tests, suitable for 10ml injection syringe, 5ml/8ml/10ml tubes etc.
- Built-in special variable speed program for PRP/CGF/A-PRF/I-PR, easy to retrieve. The reserved customer program for users to set up.
- Small and portable, suitable for mobile use, nice design.