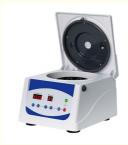

#### **Product Specification**

Applications: Hospitals, Veterinary Clinics, Food

Labs, Universities & Colleges, Pharmaceutical

Labs, Cell Culture Labs

Max.Speed: 4000rpm Max. RCF: 1900xg

· Max.Capacity: 8\*15ml Fixed Angle Rotor 8x15/10/5ml

. Matched Rotors: Fixed Angle Rotor

Display:

· Warranty: 1 Year Warranty For The Whole Machine, 3

Years Warranty For The Compressor And 5 Years Warranty For The Motor. Free Replacement Parts And Shipping Within

#### Design

- ABS housing, long life, easy to clean and stainless steel centrifuge chamber are autoclave-able and resistant detergents and disinfection liquids.
- Observations window on lid for speed calibration and noise measurement.
- Microprocessor control with frequency conversion A.C. motor drive
- LCD Display the parameters of Speed, Timer, RCF, Rotors, Program(Memory), Acceleration& Deceleration information and Error code information.
- Double layers sealing ring made for the centrifuge lid and the instrument to keep long good sealing.
- Mainly for PRP/CGF/A-PRF/I-PRF tests, suitable for 10ml injection syringe, 5ml/8ml/10ml tubes etc.
- Built-in special variable speed program for PRP/CGF/A-PRF/I-PR, easy to retrieve. The reserved customer program for users to set up.
- Small and portable, suitable for mobile use, nice design.