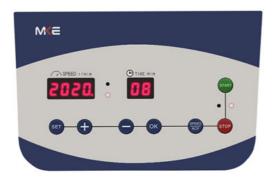

#### Design

- ABS housing, long life, easy to clean and stainless steel centrifuge chamber are autoclave-able and resistant detergents and disinfection liquids.
- Observations window on lid for speed calibration and noise measurement.
- Microprocessor control with frequency conversion A.C. motor drive
- LCD Display the parameters of Speed, Timer, RCF, Rotors, Program(Memory), Acceleration& Deceleration information and Error code information.
- Double layers sealing ring made for the centrifuge lid and the instrument to keep long good sealing.
- Mainly for PRP/CGF/A-PRF/I-PRF tests, suitable for 10ml injection syringe, 5ml/8ml/10ml tubes etc.
- Built-in special variable speed program for PRP/CGF/A-PRF/I-PR, easy to retrieve. The reserved customer program for users to set up.
- Small and portable, suitable for mobile use, nice design.

#### **User friendly**

- Programmable and storable, stores up to 30 programs and provides direct user access with one keystroke save. The stored parameter: combination remains in the memory even after the centrifugation has been switched off.
- Provides the 10 acceleration rates and 10 braking ramp, to effectively avoid secondary sedimentation, with better centrifugation effect.
- Automatic lid-locking and holding during rotor run
- Easily exchangeable rotors, special rotor connector which makes it easy to load and unload rotor.
- Automatic troubleshooting with indication of error code and alarm on the screen.
- "Mute" patent technology. Noise level lower than 58 decibel at the highest rotational speed.
- Automatic rpm/rcf conversion
- Automatic rotor identification system, coded rotor identification prevents the rotor from over speeding.