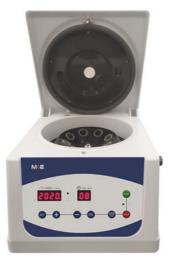

#### **Product Description**

Low speed centrifuge TPRP4-S is used for separating and purifying materials based on their density and size. They are essential tools in many scientific and medical fields, allowing researchers and scientists to study and understand various biological and chemical processes.

#### Design

- ABS housing, long life, easy to clean and stainless steel centrifuge chamber are autoclave-able and resistant detergents and disinfection liquids.
- Observations window on lid for speed calibration and noise measurement.
- Microprocessor control with frequency conversion A.C. motor drive
- LCD Display the parameters of Speed, Timer, RCF, Rotors, Program(Memory), Acceleration& Deceleration information and Error code information.
- Double layers sealing ring made for the centrifuge lid and the instrument to keep long good sealing.
- Mainly for PRP/CGF/A-PRF/I-PRF tests, suitable for 10ml injection syringe, 5ml/8ml/10ml tubes etc.
- Built-in special variable speed program for PRP/CGF/A-PRF/I-PR, easy to retrieve. The reserved customer program for users to set up.
- Small and portable, suitable for mobile use, nice design.