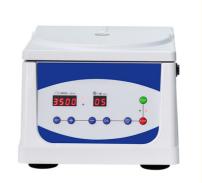

#### **Product Specification**

Applications: Hospitals, Veterinary Clinics, Food

Labs, Universities & Colleges, Pharmaceutical

Labs, Cell Culture Labs

Max.Speed: 4000rpm Max. RCF: 1900xg

· Max.Capacity: 8\*15ml Fixed Angle Rotor 8x15/10/5ml

. Matched Rotors: Fixed Angle Rotor

Display:

· Warranty: 1 Year Warranty For The Whole Machine, 3

Years Warranty For The Compressor And 5 Years Warranty For The Motor. Free Replacement Parts And Shipping Within

#### Design

- ABS housing, long life, easy to clean and stainless steel centrifuge chamber are autoclave-able and resistant detergents and disinfection liquids.
- Observations window on lid for speed calibration and noise measurement.
- Microprocessor control with frequency conversion A.C. motor drive
- LCD Display the parameters of Speed, Timer, RCF, Rotors, Program(Memory), Acceleration& Deceleration information and Error code information.
- Double layers sealing ring made for the centrifuge lid and the instrument to keep long good sealing.
- Mainly for PRP/CGF/A-PRF/I-PRF tests, suitable for 10ml injection syringe, 5ml/8ml/10ml tubes etc.
- Built-in special variable speed program for PRP/CGF/A-PRF/I-PR, easy to retrieve. The reserved customer program for users to set up.
- Small and portable, suitable for mobile use, nice design.