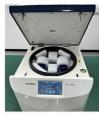

# Table Top Small Refrigerated Centrifuge Temperature Controlled Custom

# Product Specification

 Applications: Blood Collection Trolleys, Blood Collection Houses

Max Speed: 6000rpmMax RCF: 4860xg

Max Capacity: 4\*100ml Swing Bucket Rotor
Matched Rotors: Fixed Angle Rotors, Swing Out Rotor

Display:
LCD, Touch Five-inch Colour Screen Display

Warranty:
1 Year,3 Years,5 Years,Free Within Warranty,Free Within Warranty

Highlight: Tabletop small refrigerated centrifuge,
Custom small refrigerated centrifuge,
Custom table top refrigerated centrifuge

# Product Description

Blood collection trolleys or houses may be used by a variety of personnel, so microcentrifuge KCL-60R designed for this purpose are typically fast and efficient, with high spin speeds and short cycle times, easy to use and intuitive. It has pre-programmed settings that make it easy to spin the blood correctly. It process blood quickly to ensure that it remains viable for medical use. Equipped with 4 x 100ml horizontal rotor, optional nucleic acid centrifuge tubes, vacuum blood collection tubes, 15ml, 10ml, 8ml, 5ml, 2ml and other centrifuge tube adapters.