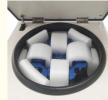

# Product Description

Blood collection trolleys or houses may be used by a variety of personnel, so microcentrifuge KCL-60R designed for this purpose are typically fast and efficient, with high spin speeds and short cycle times, easy to use and intuitive. It has pre-programmed settings that make it easy to spin the blood correctly. It process blood quickly to ensure that it remains viable for medical use. Equipped with 4 x 100ml horizontal rotor, optional nucleic acid centrifuge tubes, vacuum blood collection tubes, 15ml, 10ml, 8ml, 5ml, 2ml and other centrifuge tube adapters.

user can set the centrifugal speed and centrifugal time arbitrarily.

- Centrifuge operating system with a password to prevent misuse, external USB interface, can track and trace more than 1000 sets of centrifugal data.
- Light weight, small size, simple, beautiful and generous appearance, unique suction cup feet can firmly grasp the placement surface, even when driving without worrying about centrifuge movement.
- Four suction cup feet can be adjusted high and low, while the centrifuge built-in level, blood collection vehicle in the case of uneven ground can still adjust the centrifuge to a stable state of use, the best centrifugal effect, the use of safer.
- Equipped with 4 x 100ml horizontal rotor, optional nucleic acid centrifuge tubes, vacuum blood collection tubes, 15ml, 10ml, 8ml, 5ml, 2ml and other centrifuge tube adapters.