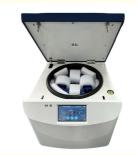

# Product Specification

 Applications: Blood Collection Trolleys, Blood Collection Houses

Max Speed: 6000rpmMax RCF: 4860xg

Max Capacity: 4\*100ml Swing Bucket Rotor
Matched Rotors: Fixed Angle Rotors, Swing Out Rotor

# Product Description

Blood collection trolleys or houses may be used by a variety of personnel, so microcentrifuge KCL-60R designed for this purpose are typically fast and efficient, with high spin speeds and short cycle times, easy to use and intuitive. It has pre-programmed settings that make it easy to spin the blood correctly. It process blood quickly to ensure that it remains viable for medical use. Equipped with 4 x 100ml horizontal rotor, optional nucleic acid centrifuge tubes, vacuum blood collection tubes, 15ml, 10ml, 8ml, 5ml, 2ml and other centrifuge tube adapters.

user can set the centrifugal speed and centrifugal time arbitrarily.

- Centrifuge operating system with a password to prevent misuse, external USB interface, can track and trace more than 1000 sets of centrifugal data.
- Light weight, small size, simple, beautiful and generous appearance, unique suction cup feet can firmly grasp the placement surface, even when driving without worrying about centrifuge movement.
- Four suction cup feet can be adjusted high and low, while the centrifuge built-in level, blood collection vehicle in the case of uneven ground can still adjust the centrifuge to a stable state of use, the best centrifugal effect, the use of safer.
- Equipped with 4 x 100ml horizontal rotor, optional nucleic acid centrifuge tubes, vacuum blood collection tubes, 15ml, 10ml, 8ml, 5ml, 2ml and other centrifuge tube adapters.