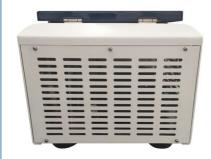

# Product Description

Blood collection trolleys or houses may be used by a variety of personnel, so microcentrifuge KCL-60R designed for this purpose are typically fast and efficient, with high spin speeds and short cycle times, easy to use and intuitive. It has pre-programmed settings that make it easy to spin the blood correctly. It process blood quickly to ensure that it remains viable for medical use. Equipped with 4 x 100ml horizontal rotor, optional nucleic acid centrifuge tubes, vacuum blood collection tubes, 15ml, 10ml, 8ml, 5ml, 2ml and other centrifuge tube adapters.

#### Design

- Metal housing, metal lid, and stainless steel centrifuge chamber are autoclave-able and resistant detergents and disinfection liquids.
- Observations window on lid for speed calibration and noise measurement.
- Microprocessor control with frequency conversion A.C. motor drive.
- Adopt high efficiency environmental protection refrigeration system, no environmental pollution, high precision temperature control.
- LCD touch screen with simple&clear interface, display all parameters of the instrument operation, the

user can set the centrifugal speed and centrifugal time arbitrarily.

- Centrifuge operating system with a password to prevent misuse, external USB interface, can track and trace more than 1000 sets of centrifugal data.
- Light weight, small size, simple, beautiful and generous appearance, unique suction cup feet can firmly grasp the placement surface, even when driving without worrying about centrifuge movement.
- Four suction cup feet can be adjusted high and low, while the centrifuge built-in level, blood collection vehicle in the case of uneven ground can still adjust the centrifuge to a stable state of use, the best centrifugal effect, the use of safer.
- Equipped with 4 x 100ml horizontal rotor, optional nucleic acid centrifuge tubes, vacuum blood collection tubes, 15ml, 10ml, 8ml, 5ml, 2ml and other centrifuge tube adapters.