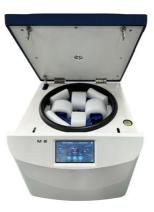

#### Design

- Metal housing, metal lid, and stainless steel centrifuge chamber are autoclave-able and resistant detergents and disinfection liquids.
- Observations window on lid for speed calibration and noise measurement.
- Microprocessor control with frequency conversion A.C. motor drive.
- Adopt high efficiency environmental protection refrigeration system, no environmental pollution, high precision temperature control.
- LCD touch screen with simple&clear interface, display all parameters of the instrument operation, the

## **User friendly**

- $\bullet$  CFC free refrigeration system, precooling rotors function during standby, precise temperature control up to  $-9^{\circ}$ C.
- Programmable and storable, stores up to 1000 programs and provides direct user access with one keystroke save. The stored parameter: combination remains in the memory even after the centrifugation has been switched off.
- Automatic lid-locking and holding during rotor run
- Easily exchangeable rotors
- Automatic troubleshooting with indication of error code and alarm on the screen.
- "Mute" patent technology. With low noise "patent" certificate, the highest speed operation noise is less than 50 decibels.